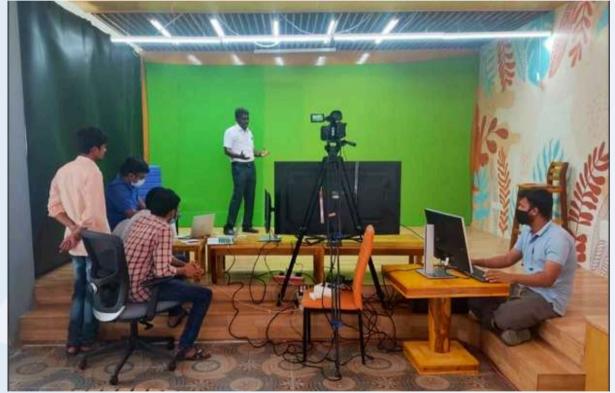

# Explore the project in the Virtual World

**"Experiencing"** site conditions brings out the best in engineers and improves design outputs. Being physically present is not always possible in today's technologically connected world.

BIM support technologies are constantly developing, which increases their appeal. BIM and virtual reality (VR) integration allows our engineers to interact and experience a virtual world.

Our solution can enhance the problem solving exercises in an interactive project by incorporating VR.