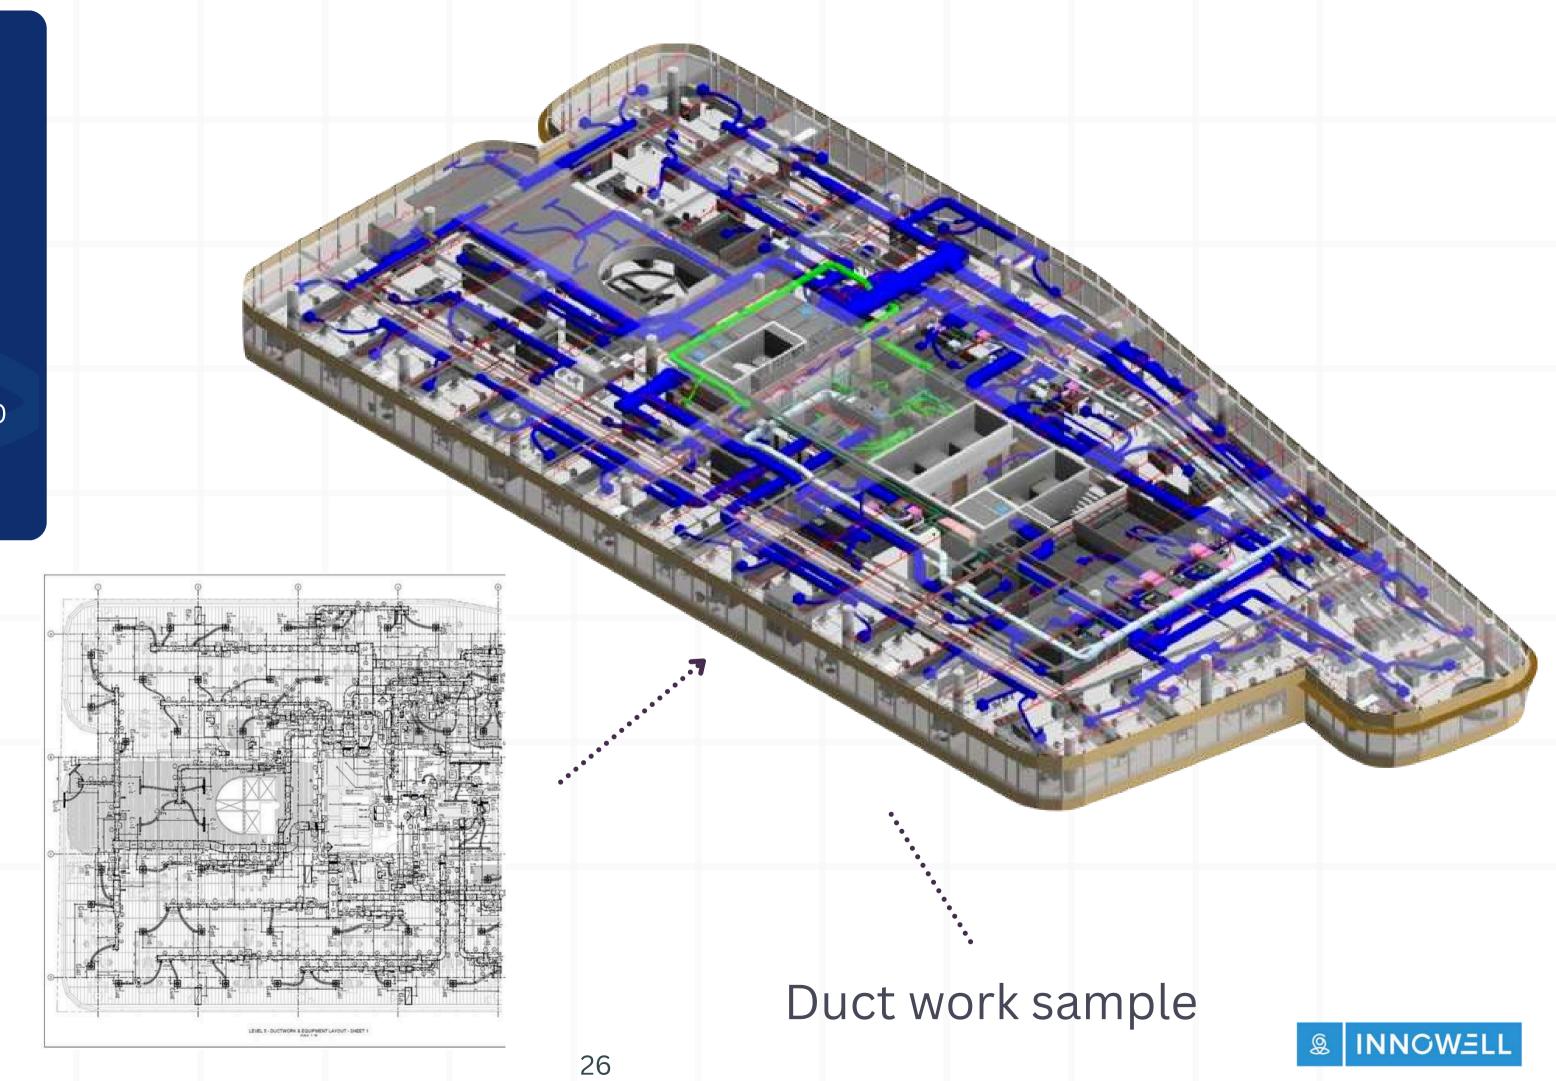

### East Co Development AZ

Office Building 5,00,000 SFT

Scope of work:

DUCT WORK-LOD400 (FABRICATION)

### Project Type: Residential Building

Scope of work:

DUCT WORK-LOD400 (FABRICATION)

Scope of work:

DUCT WORK-LOD400 (FABRICATION)

Ducting layout with piece marking for fabrication