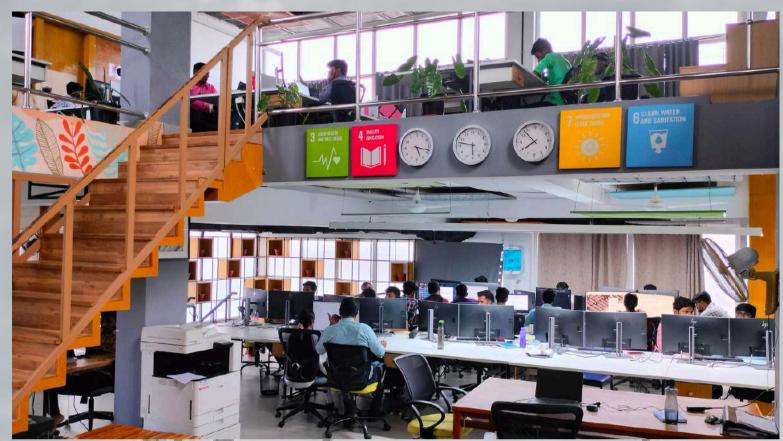

# Our Village office

in Maraneri, Sivakasi, Tamilnadu, India

- 300% Efficient HVAC
- 200% Solar-Powered
- 100% Day-lighted
- 100% Views
- 55% Water Reuse
- 30% Roof Garden
- 39% Material Reuse

- 1. Solar Panel
- 2. Reused materials, ergonomic workstation.

- 3. Daylight design, hydration plants, aesthetic wall arts
- 4. Nature incorporated roof garden

**Acoustical Quiet Zone** 

**Proper Lightings** 

**Aesthetic Stair** 

**Stage for Celebration** 