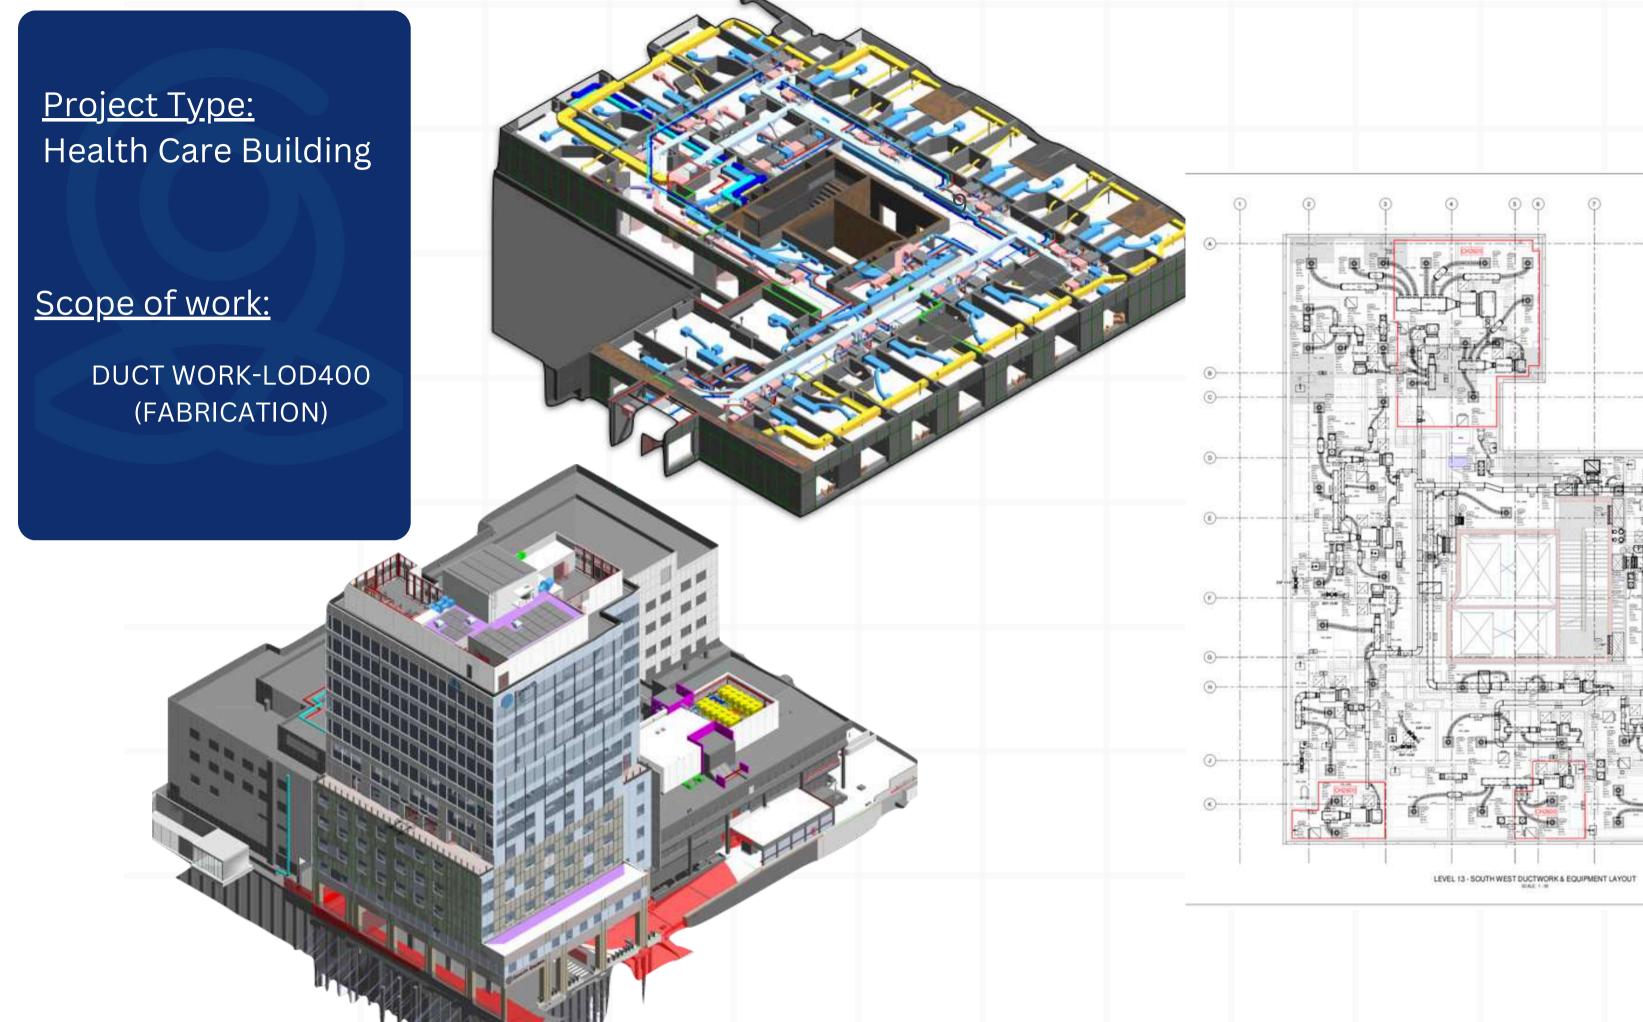

### Project Type: Residential Building

Scope of work:

DUCT WORK-LOD400 (FABRICATION)

Scope of work:

DUCT WORK-LOD400 (FABRICATION)

Ducting layout with piece marking for fabrication