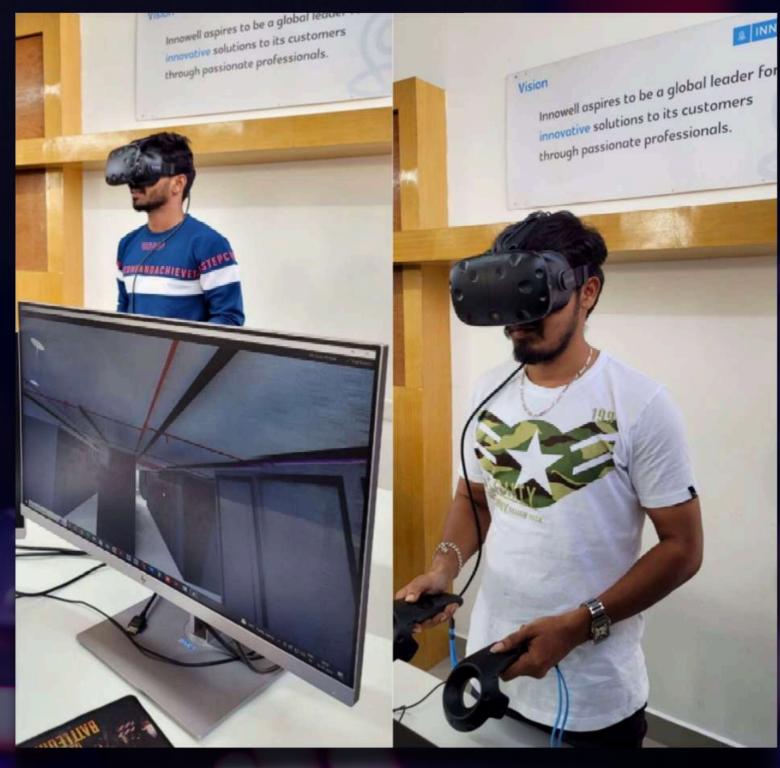

# Explore the project in the Virtual World

**"Experiencing"** site conditions brings out the best in engineers and improves design outputs. Being physically present is not always possible in today's technologically connected world.

BIM support technologies are constantly developing, which increases their appeal. BIM and virtual reality (VR) integration allows our engineers to interact and experience a virtual world.

Our solution can enhance the problem solving exercises in an interactive project by incorporating VR.