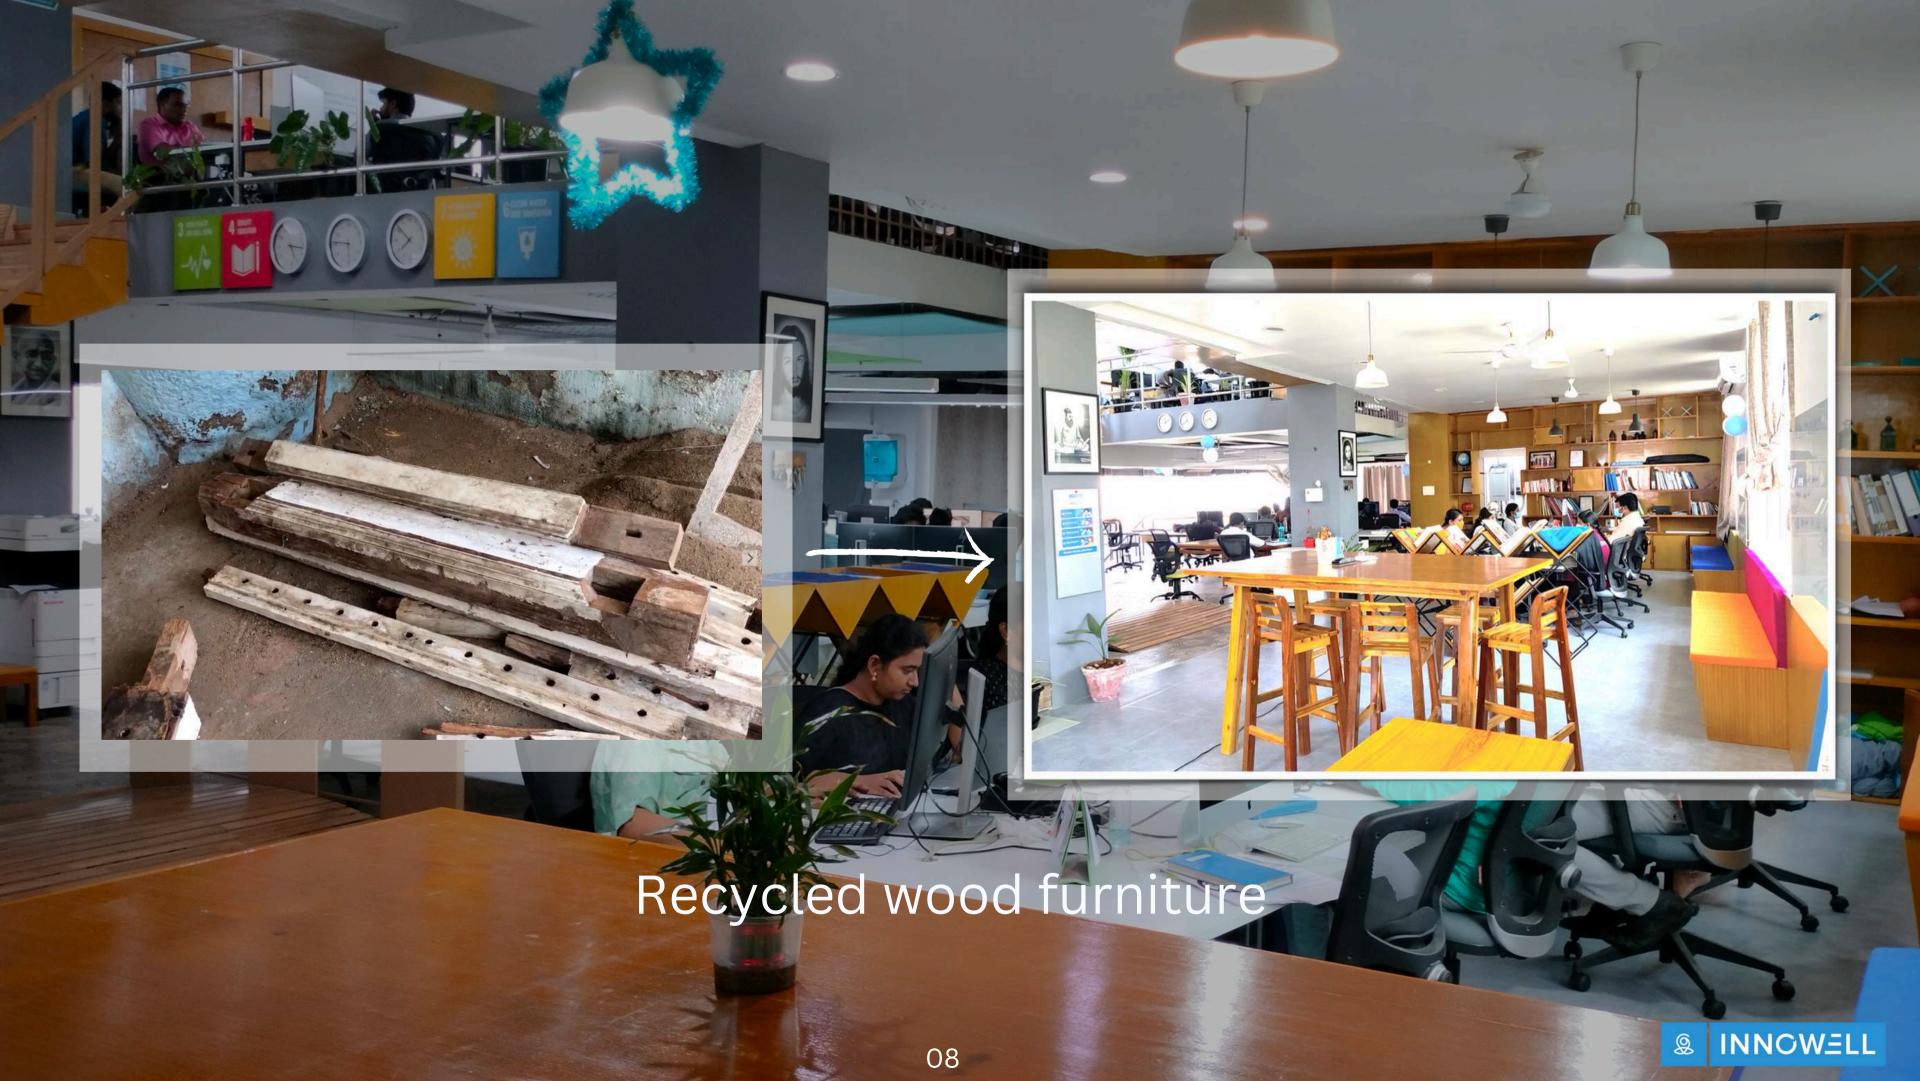

# Our Village office

in Maraneri, Sivakasi, Tamilnadu, India

- 300% Efficient HVAC
- 200% Solar-Powered
- 100% Day-lighted
- 100% Views
- 55% Water Reuse
- 30% Roof Garden
- 39% Material Reuse

- 1. Solar Panel
- 2. Reused materials, ergonomic workstation.

- 3. Daylight design, hydration plants, aesthetic wall arts
- 4. Nature incorporated roof garden

**Acoustical Quiet Zone** 

**Proper Lightings** 

**Aesthetic Stair** 

**Stage for Celebration** 