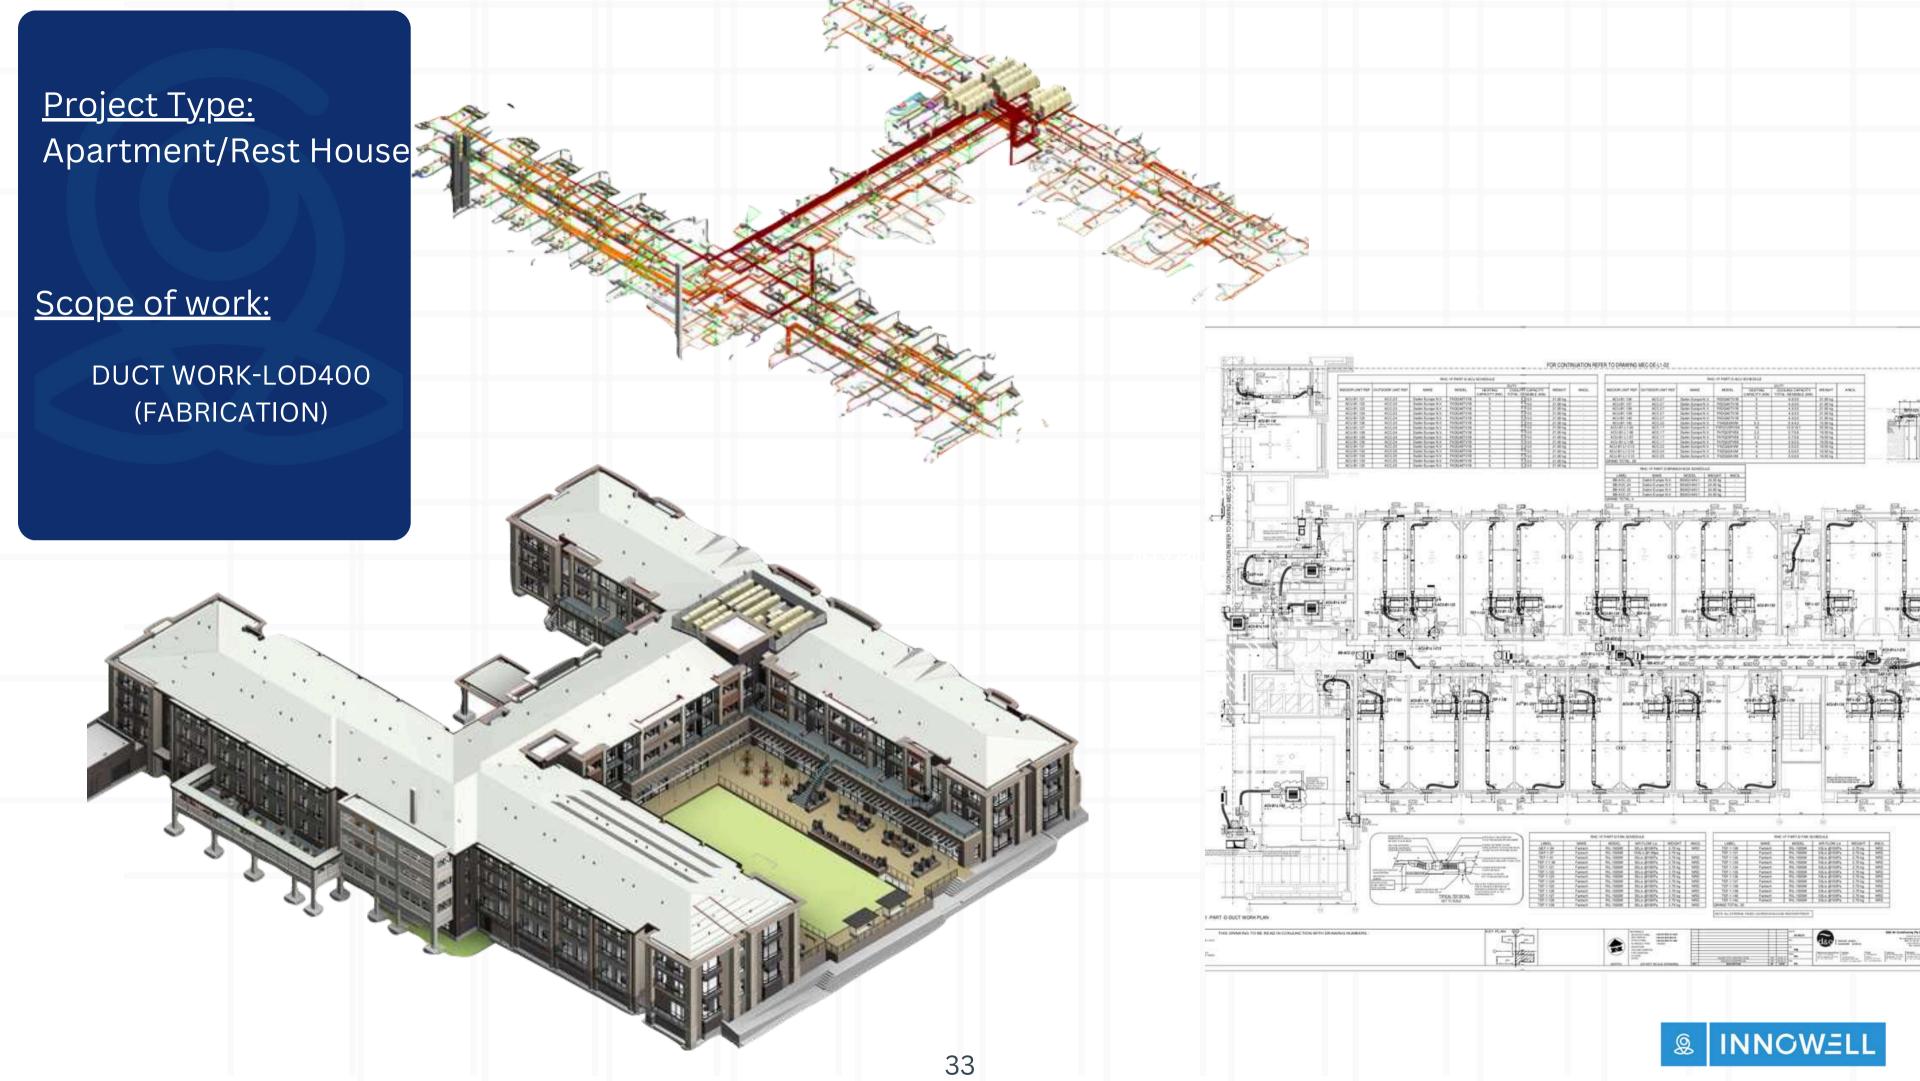

### Project Type: Residential Building

Scope of work:

DUCT WORK-LOD400 (FABRICATION)

Scope of work:

DUCT WORK-LOD400 (FABRICATION)

Ducting layout with piece marking for fabrication