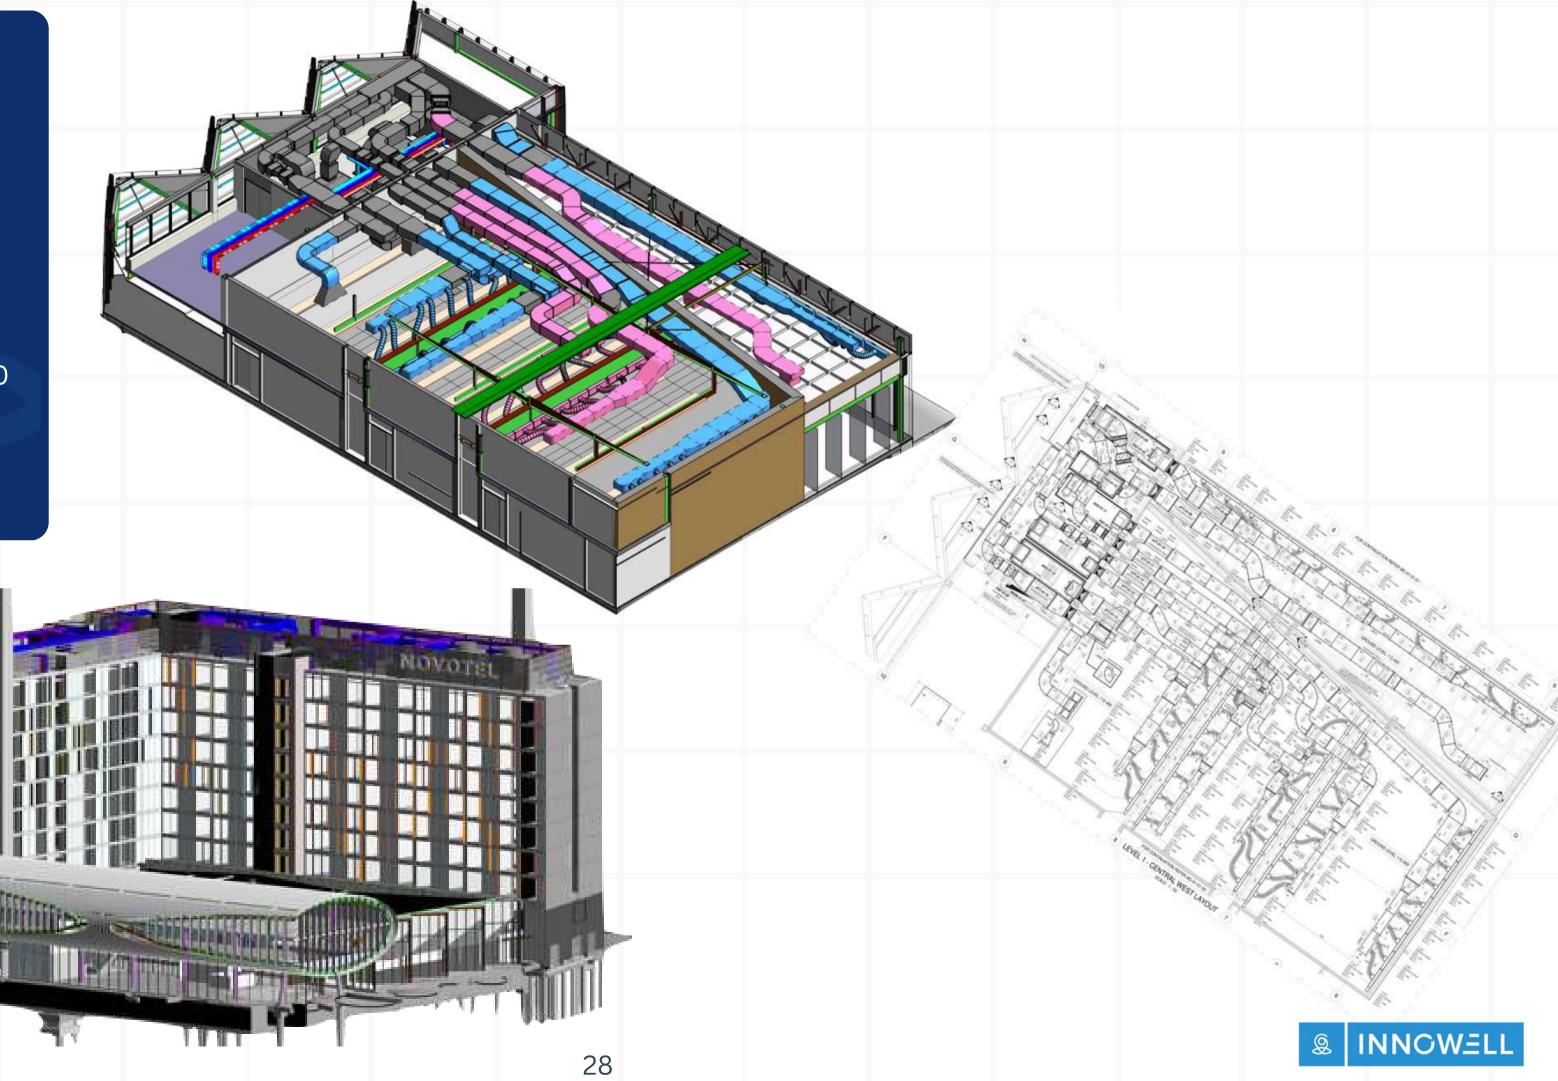

### East Co Development AZ

Office Building 5,00,000 SFT

Scope of work:

DUCT WORK-LOD400 (FABRICATION)