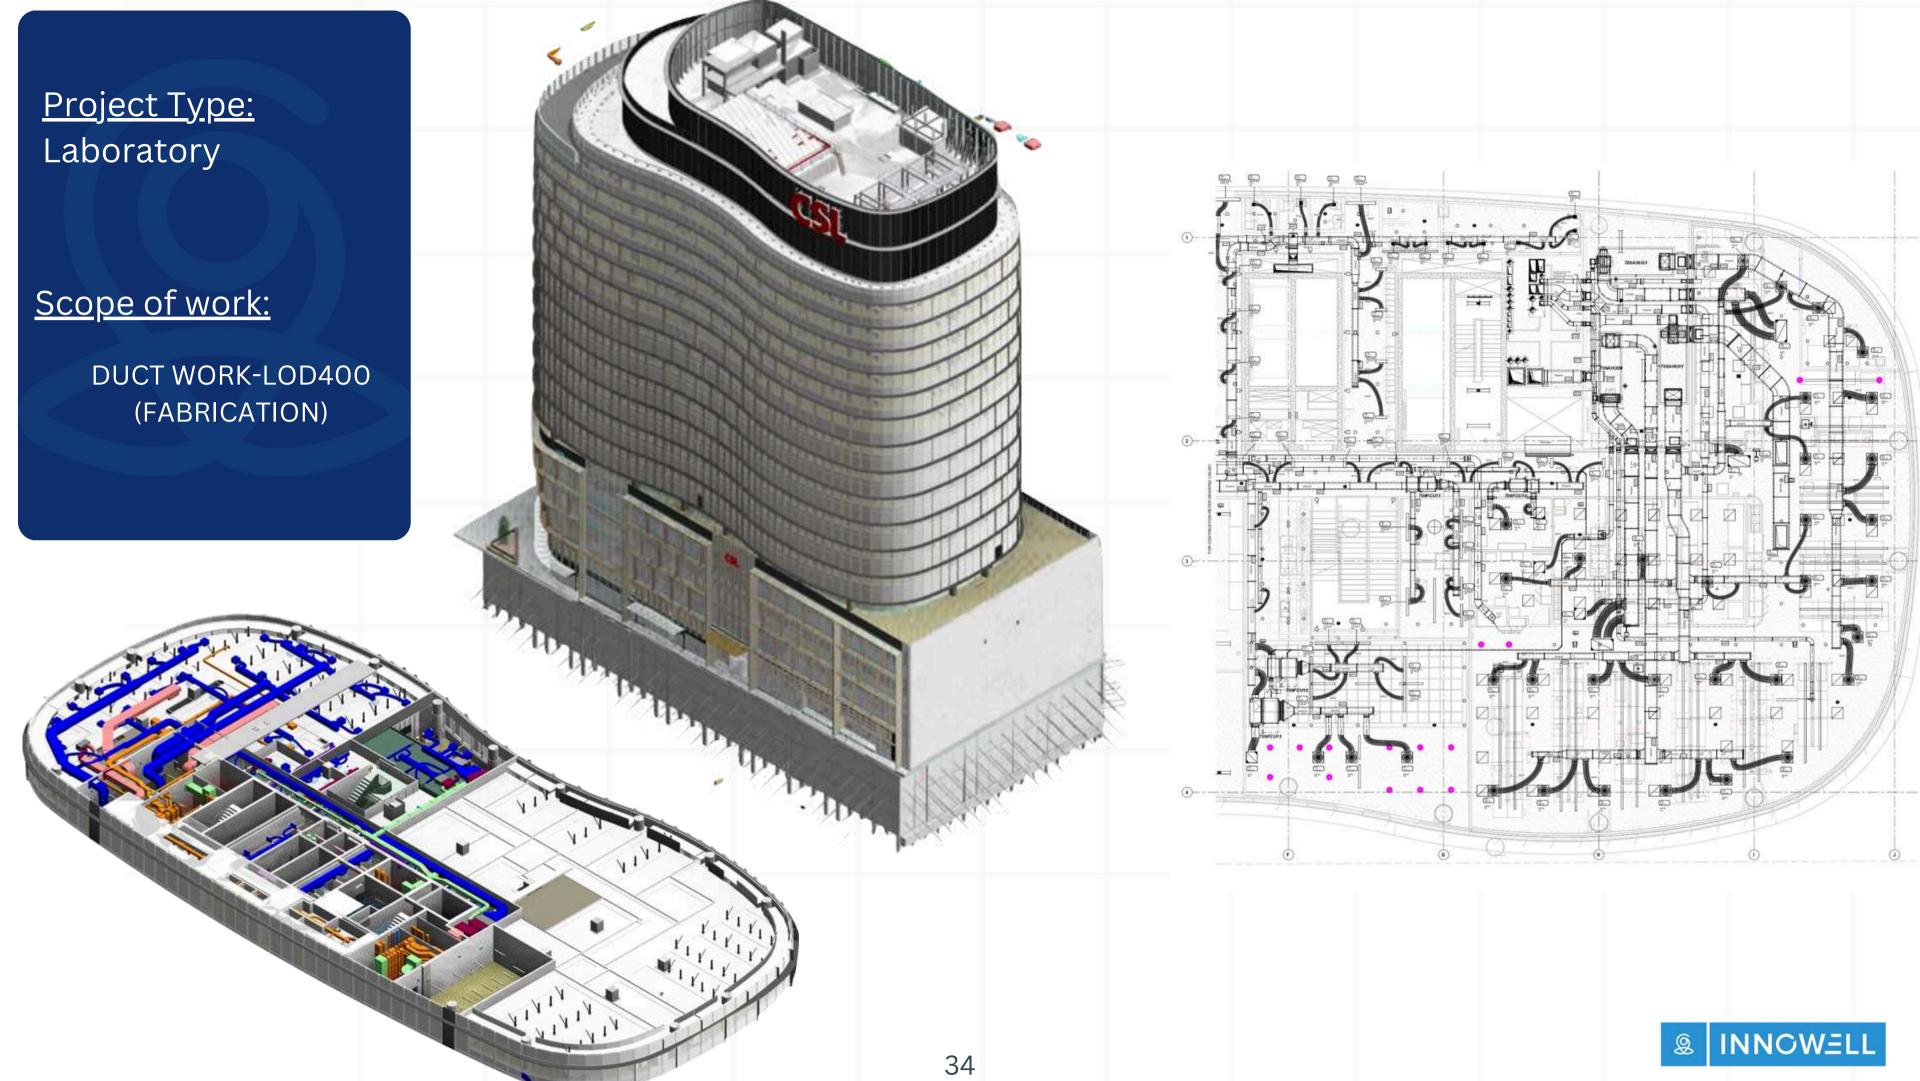

### East Co Development AZ

Office Building 5,00,000 SFT

Scope of work:

DUCT WORK-LOD400 (FABRICATION)

### Project Type: Residential Building

Scope of work:

DUCT WORK-LOD400 (FABRICATION)

Scope of work:

DUCT WORK-LOD400 (FABRICATION)

Ducting layout with piece marking for fabrication

#### Mechanical Room Plan

Chiller Plant Room Section

Chiller Plant Room - Plan