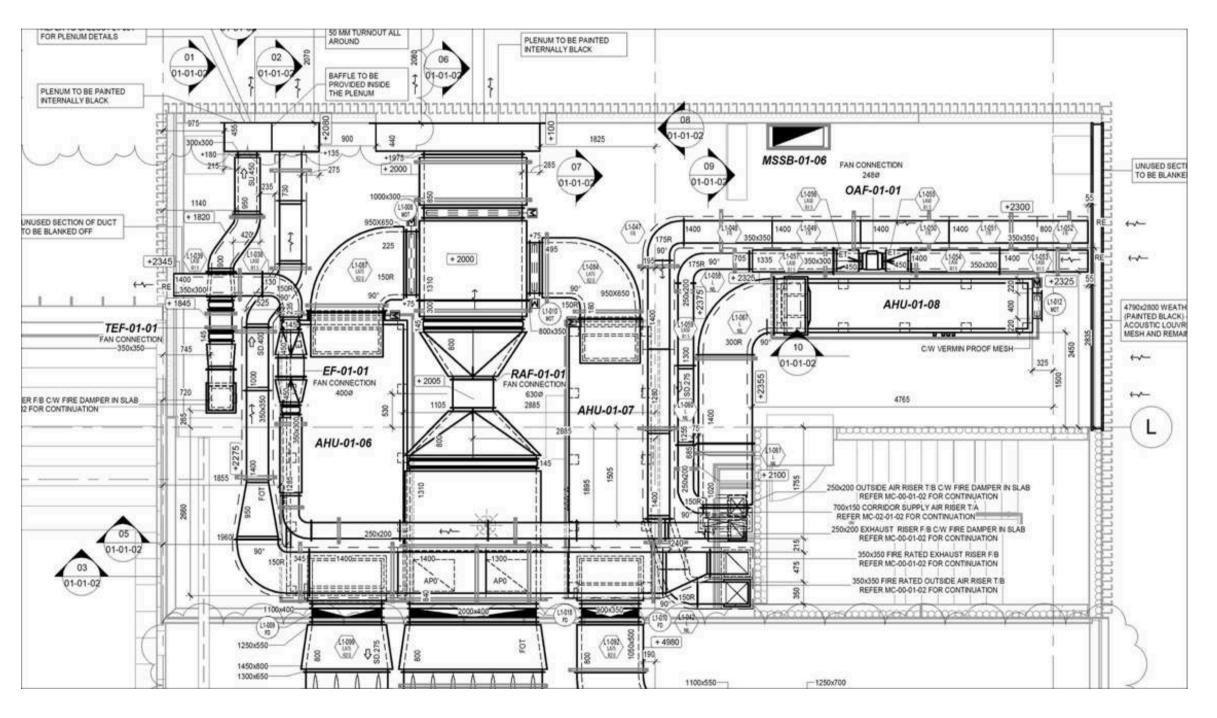

### East Co Development AZ

Office Building 5,00,000 SFT

Scope of work:

DUCT WORK-LOD400 (FABRICATION)

### Project Type: Residential Building

Scope of work:

DUCT WORK-LOD400 (FABRICATION)

Scope of work:

DUCT WORK-LOD400 (FABRICATION)

Ducting layout with piece marking for fabrication