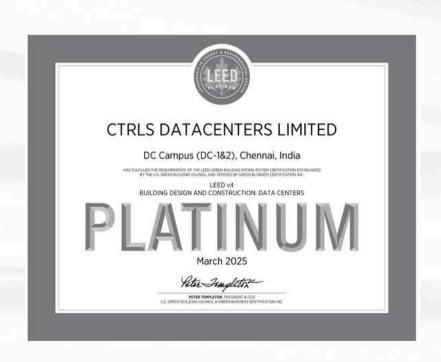

#### CTRLS DC CAMPUS

Chennai, India.

Project size: 8,36,405 sq ft

Certified On: March 2025

99