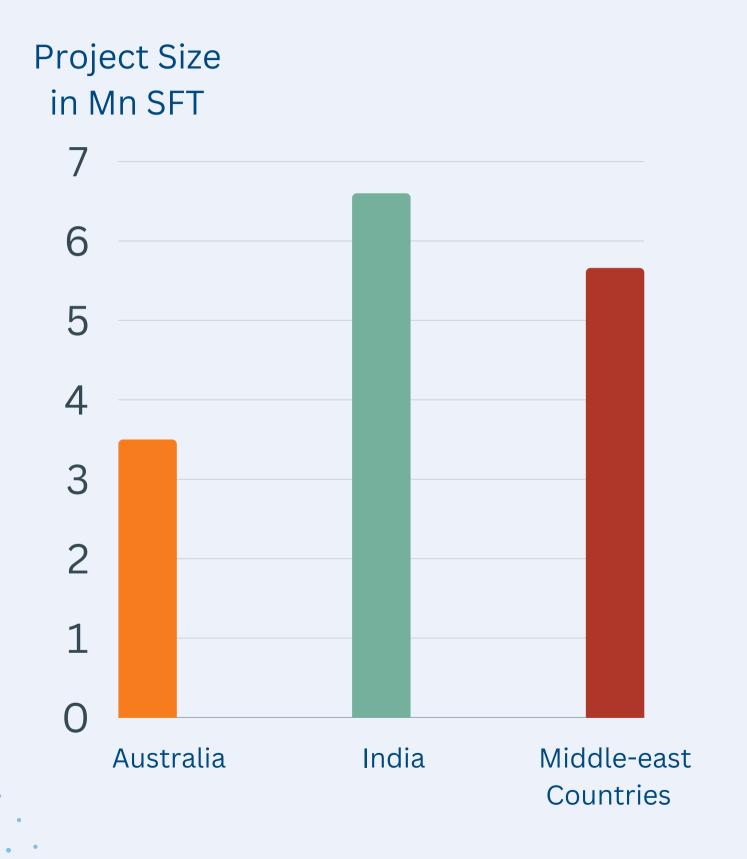

# Project Accomplishment

Al-Wafa School Sharjah, UAE Size: 900,000 SFT

<u>Project Type:</u> Educational Building

Scope of work:

MEP Model Coordination & Quantification

Al-Wafa School Sharjah, UAE Size: 900,000 SFT

#### East Co Developme

Australia

Size: 500,000 SFT

<u>Project Type:</u> Office Building

<u>Scope of work:</u>

DUCT WORK-LOD400 (FABRICATION)

ZOHO South Plaza,

Chennai, India

# Salcomp

Salcomp -Mobile Assembly / Manufacturing Plan

Chennai, India

Size: 700,000 SFT

<u>Project Type:</u> Industry