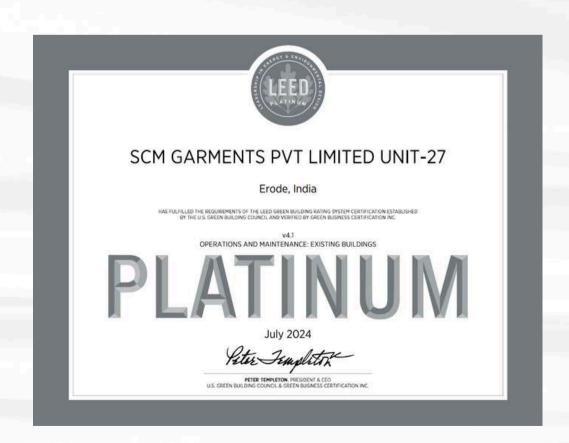

# SCM GARMENTS PVT LIMITED UNIT-27

174/3C2, Anthiyur Main Road, Pudukarai P Erode, Tamil Nadu

Project size: 1,11,315 sq ft

Certified On: July 2024

95