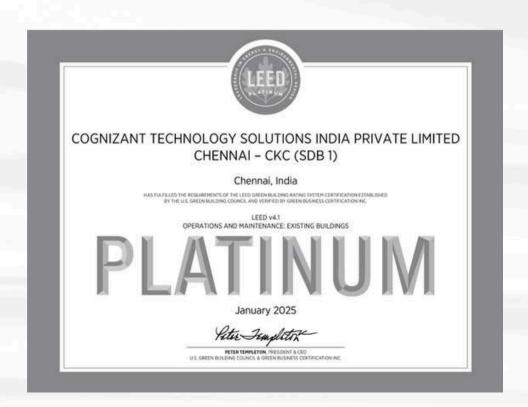

#### COGNIZANT-CKC-SDB01

Software Development Block (SDB) - 3, 3 Chennai, TamiNadu

Project size: 5,94,751 sq ft

Certified On: January 2025

86