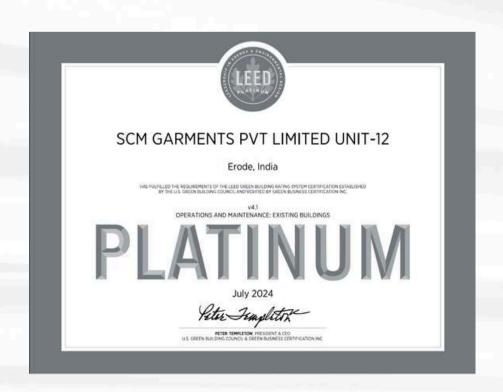

# SCM GARMENTS PVT LIMITED UNIT-12

SF.No.225/2A, Modachur Road, Vettaikaran Erode, Tamil Nadu

Project size: 53,118 sq ft Certified On: July 2024

93