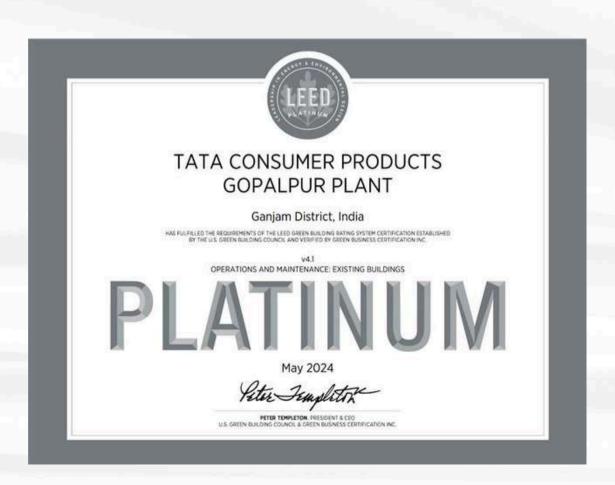

# Tata Consumer Products Gopalpur Plant

Gopalpur Packeting Centre Tata Consumer Ganjam District, Orissa

Project size: 257,762 sq ft

Certified On: May 2024

83