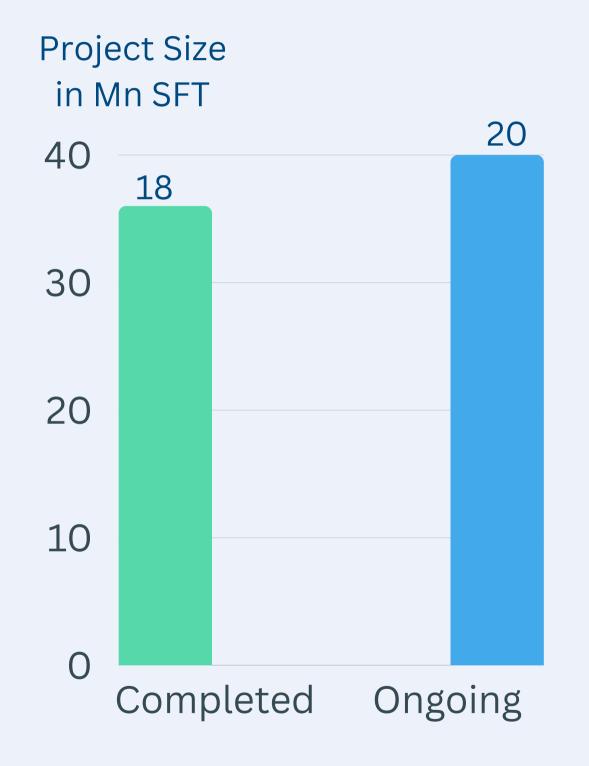

#### **LEED**

Number of Projects : 91 Certified Projects : 67 Ongoing Projects : 24