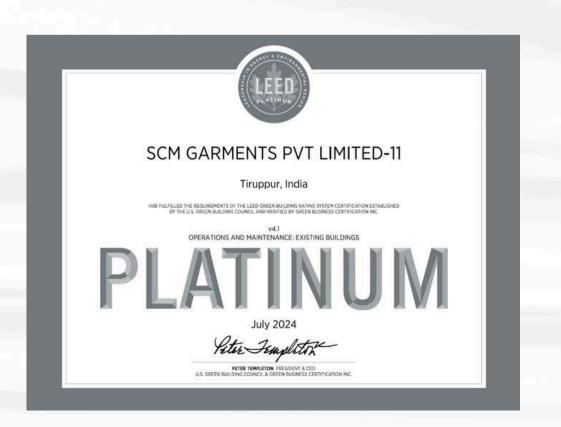

# SCM GARMENTS PVT LIMITED UNIT-11

SF.No. 40, N.G.Palayam Pudur Pirivu, Pud Tiruppur, Tamil Nadu

Project size: 28,0071 sq ft

Certified On: July 2024

91