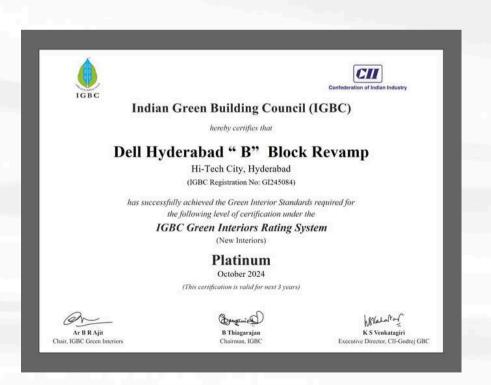

## DELL- HYDERRABAD-B BLOCK-REVAMP

Hyderabad, Telangana, India

Project size: 177,826 sq ft

Certified On: December 2024

96

## DELL- HYDERRABAD-B BLOCK-REVAMP

Hyderabad, Telangana, India

Project size: 177,826 sq ft

Certified On: October 2024

84