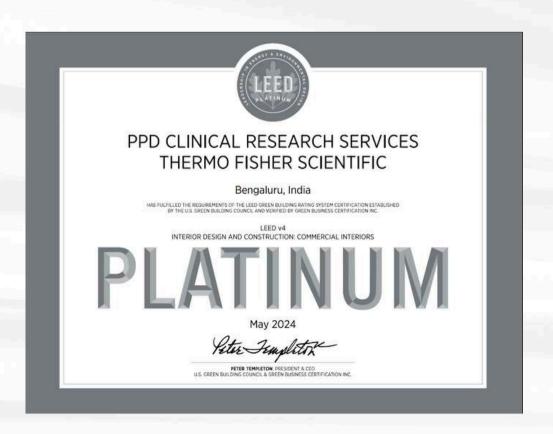

## PPD Pharmaceutical Development India Pvt

Xenon North Tower Building, Bagmane Solarium City, 7th Floor, Bengaluru, Karnataka

Project size: 37,388 sq ft

Certified On: May 2024