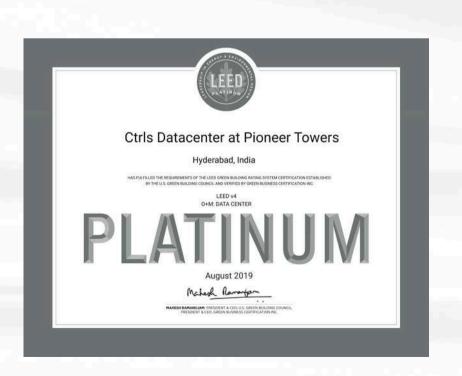

## CTRLS DATACENTER AT PIONEER TOWERS

HITEC City, Hyderabad, India.

Project size: 1,60,230 sq ft

The first LEED v4 O+M Platinum certified Datacenter in the world