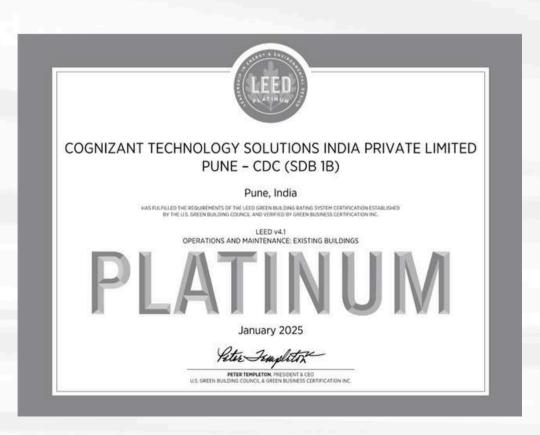

#### COGNIZANT-CKC-SDB01

Software Development Block (SDB) - 3, 3 Chennai, TamiNadu

Project size: 5,94,751 sq ft

Certified On: January 2025

86

#### COGNIZANT-CKC-SDB02

Software Development Block (SDB) - 3, 3 Chennai, TamiNadu

Project size: 5,95,002 sq ft

Certified On: January 2025

84

#### COGNIZANT-CKC-SDB03

Software Development Block (SDB) - 3, 3 Chennai, Tami Nadu

Project size: 6,27,793 sq ft

Certified On: January 2025

85