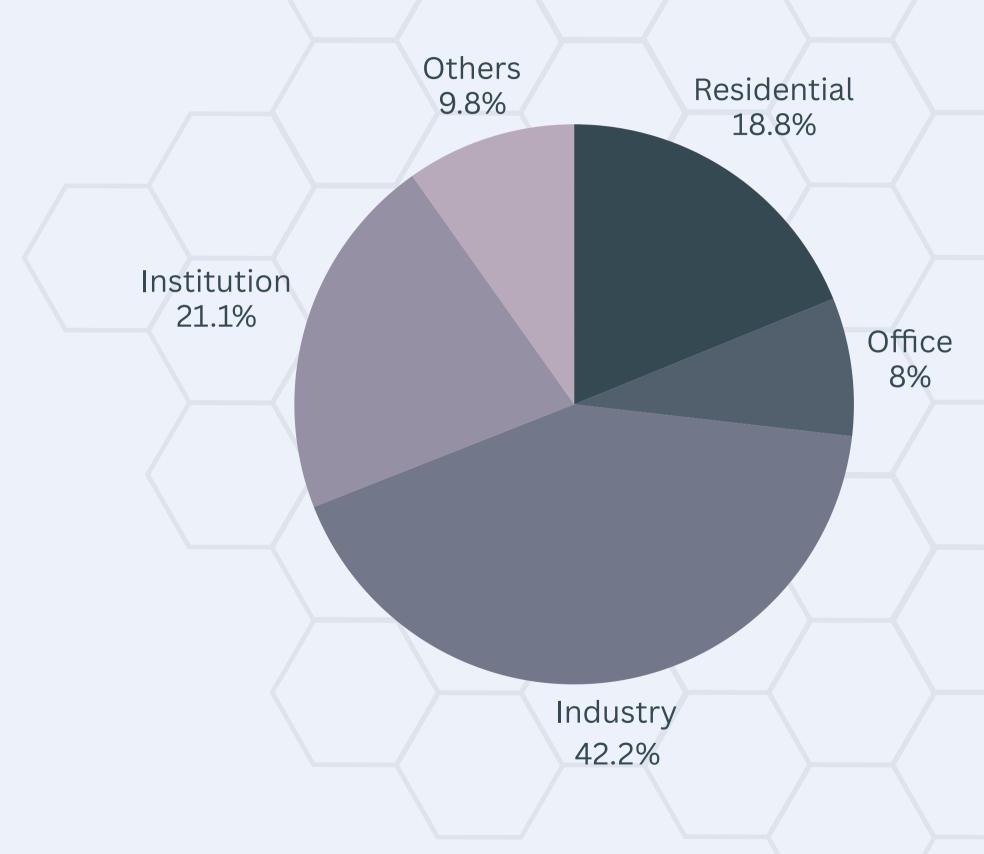

# Our Market Segments

- Commercial Buildings
- Office Fit-outs
- Data centres and Labs
- Hospitals
- Industries
  - Electronic Industries
  - Tyre Factories
  - Bottling Factories
  - Chocolate Factories
  - Textile and Garment Factories
- Clean room Applications