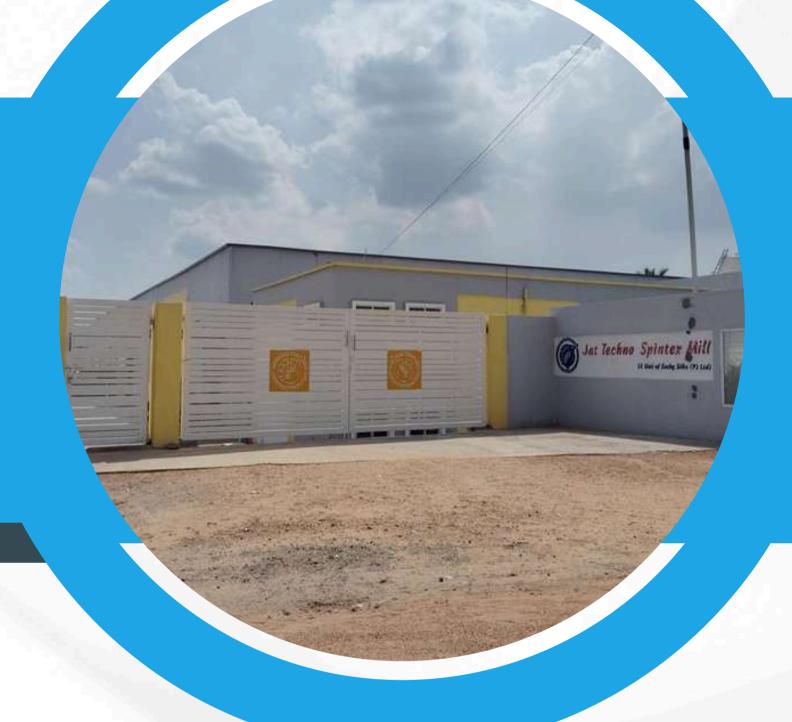

## JAT TECHNO SPINTEX MILLS

Velanchettiyur Post, Oothupatti R, Karur

Project size: 2,54,135 sq ft

90