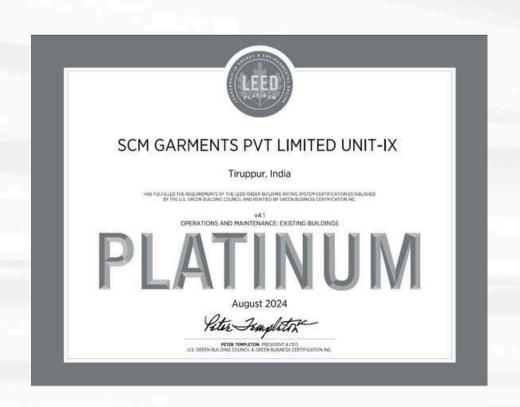

# SCM GARMENTS PVT LIMITED UNIT-IX

SF NO.3/14 D/1, 3/14 E/2, 3/14 F/3, Kuma Tiruppur, Tamil Nadu

Project size: 36,207 sq ft Certified On: August2024

84