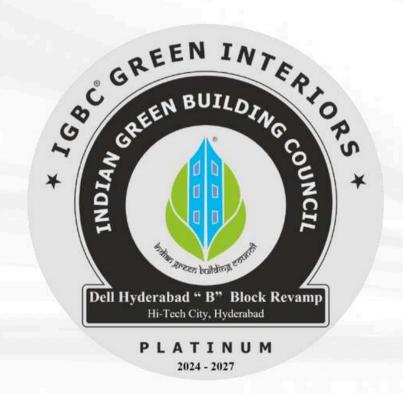

## DELL- HYDERRABAD-B BLOCK-REVAMP

Hyderabad, Telangana, India

Project size: 177,826 sq ft

Certified On: December 2024

96

## DELL- HYDERRABAD-B BLOCK-REVAMP

Hyderabad, Telangana, India

Project size: 177,826 sq ft

Certified On: October 2024

84