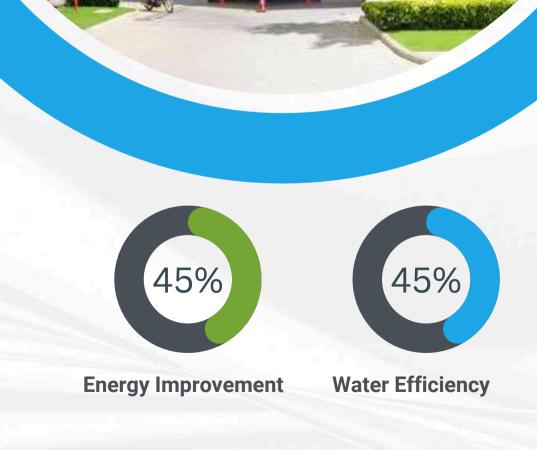

#### DELL CRYSTAL DOWN

Bangalore, Karnataka, India

Project Size: 2,00,000 sq ft

62

Certified on

February, 2021

Version

Category