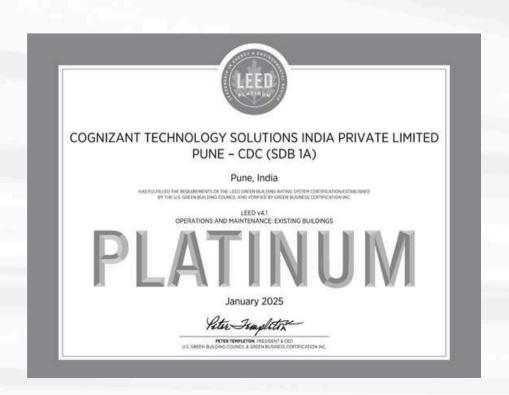

## COGNIZANT-SDB 1A BUILDING

Plot No.16, Phase III, Rajiv Gandhi Info Pune, Maharastra

Project size: 4,27,344 sq ft

Certified On: January 2025

81