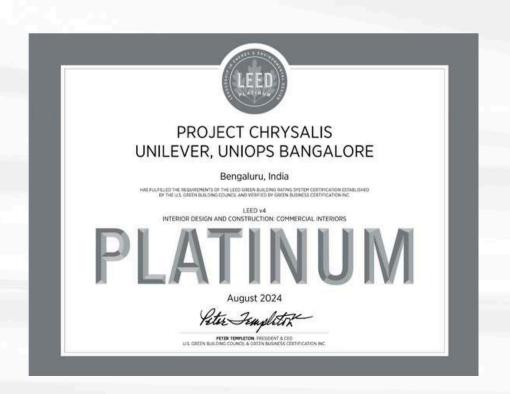

#### Unilever Bangalore - Chrysalis

Prestige Shantiniketan The Business Precinct, Tower- A Main , Bengaluru , Karnataka

Project size: 161,203 sq ft

Certified On: August2024

88