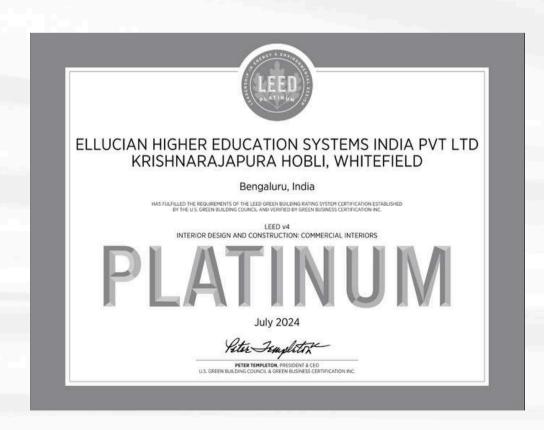

## Ellucian Higher Education Systems India

ITPL Main Rd, Kadugodi, Gate, Pattandur Bengaluru, Karnataka

Project size: 36,229 sq ft

Certified On: July 2024

85