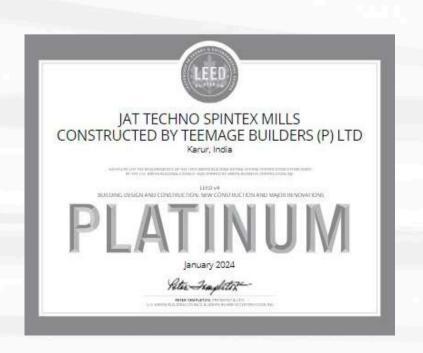

## JAT TECHNO SPINTEX MILLS

Velanchettiyur Post, Oothupatti R, Karur

Project size: 2,54,135 sq ft

90