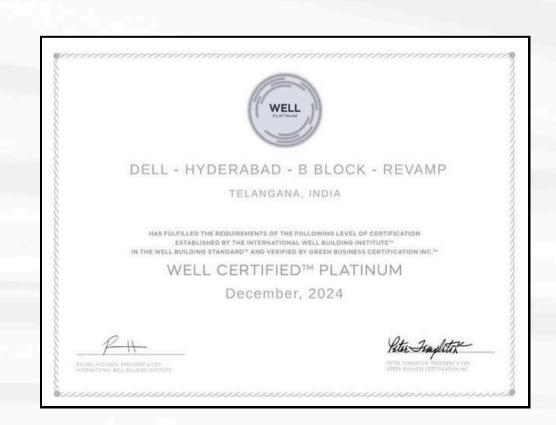

## DELL- HYDERRABAD-B BLOCK-REVAMP

Hyderabad, Telangana, India

Project size: 177,826 sq ft

Certified On: December 2024

96