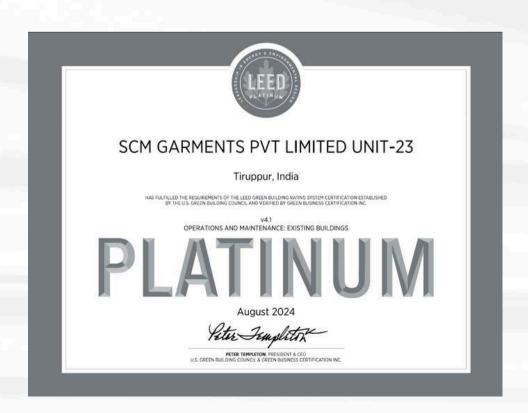

# SCM GARMENTS PVT LIMITED UNIT-23

SF NO.325/2B2, Sri Vigneswara Nagar, Vee Tiruppur, Tamil Nadu

Project size: 42,452 sq ft Certified On: August 2024

83