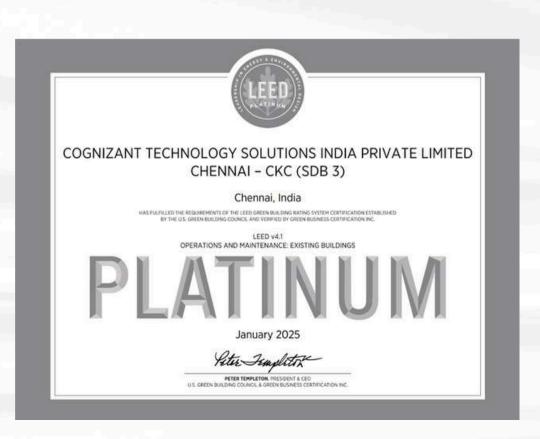

#### COGNIZANT-CKC-SDB01

Software Development Block (SDB) - 3, 3 Chennai, TamiNadu

Project size: 5,94,751 sq ft

Certified On: January 2025

86