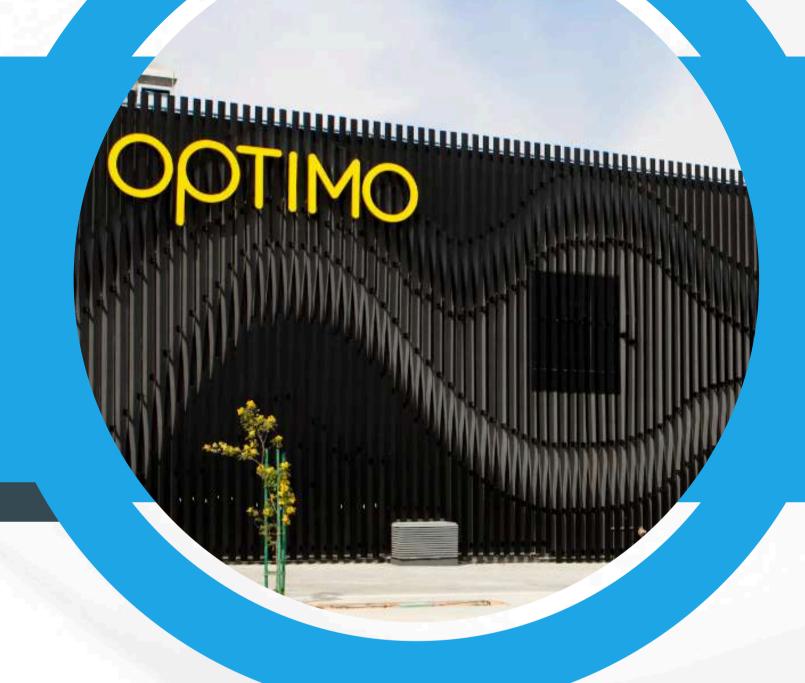

#### OPTIMO MALQA

Anas Ibn Malik Road Al Malqa, Riyad

Project Size: 49,381 Sq.ft

62

**Points** 

LEED v4 BD+C