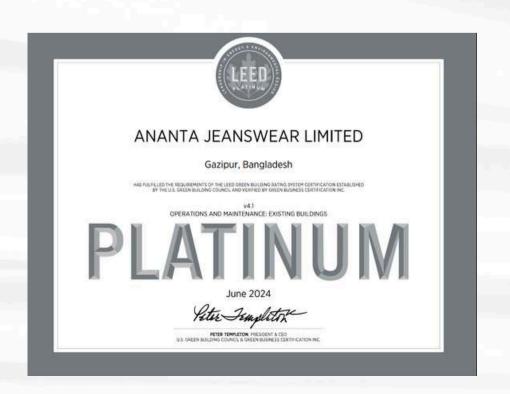

## ANANTA ANANTA JEANSWEAR LIMITED

Building-20 Gareeb-e-Nawaz Ave, Dhaka 1230

Project size: 1,87,964 sq ft

Certified On: June 2024

90