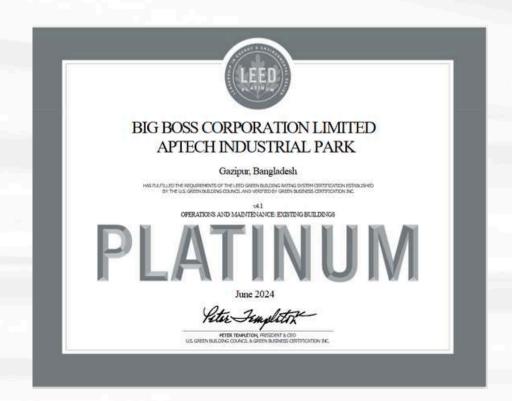

# BIG BOSS CORPORATION LIMITED

APTECH INDUSTRIAL PARK

Gazipur, Bangladesh

Project size: 2,49,050 sq ft

Certified On: June 2024

The LEED v4.1 O+M: Existing Building in Bangladesh.