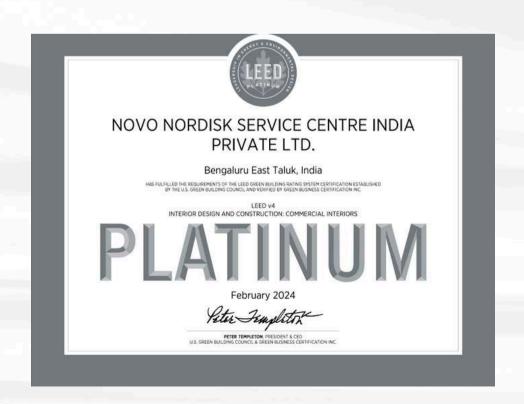

#### Novo Nordisk Service Centre India P Ltd

EPIP zone, whitefield, Hoodi village, KR Bengaluru East Taluk, Karnataka

Project size: 1,32,993 sq ft

Certified On: Feburary 2024

82