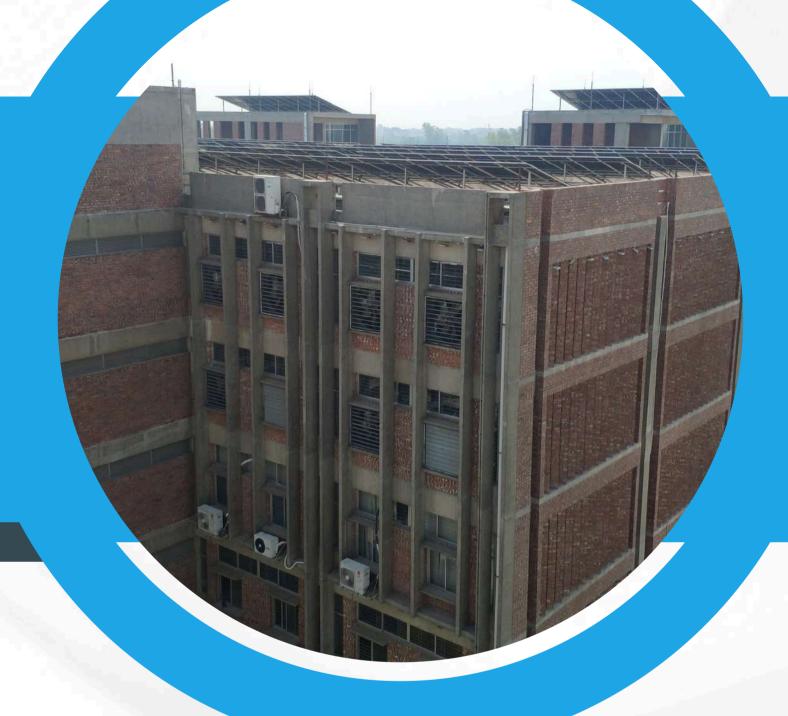

#### APTECH CASWIER LTD

APTECH INDUSTRIAL PARK

Gazipur, Bangladesh

Project size: 2,29,000 sq ft

Certified On: June 2024

The LEED v4.1 O+M: Existing Building in Bangladesh.

# BIG BOSS CORPORATION LIMITED

APTECH INDUSTRIAL PARK

Gazipur, Bangladesh

Project size: 2,49,050 sq ft

Certified On: June 2024

The LEED v4.1 O+M: Existing Building in Bangladesh.