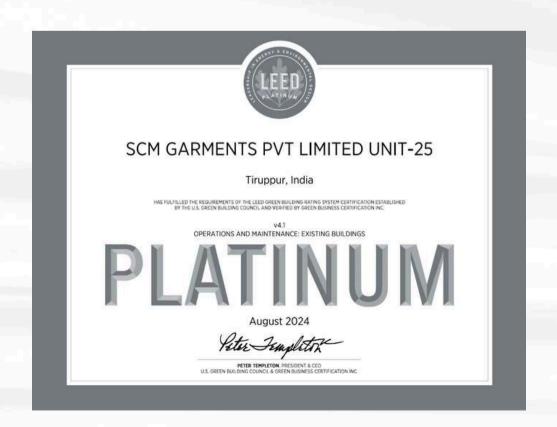

## SCM GARMENTS PVT LIMITED UNIT-25

SF NO.70,74, Aathu Thottam East, Devaray Tiruppur, Tamil Nadu

Project size: 81,695 sq ft