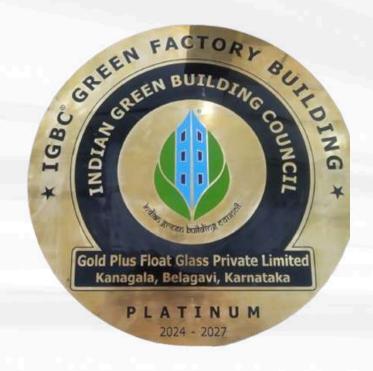

## Goldplus Float Glass Private Limited

Belgaum, Karnataka

Project size: 1,12,963 sq ft

**IGBC Platinum** 

84