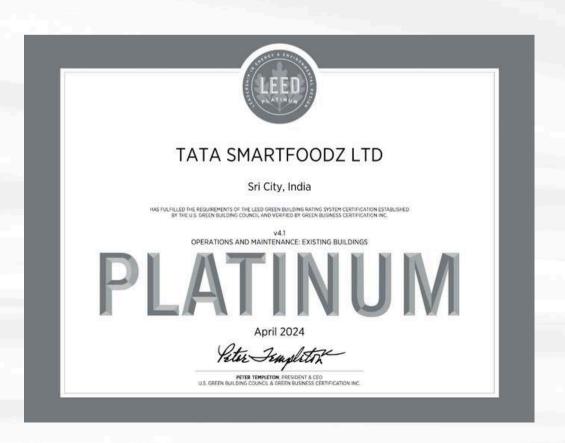

#### TATA Smartfoodz Ltd

375, Uni road, Sricity, Tirupati Dist Sri City, Andra Pradesh

Project size: 119,659 sq ft

Certified On: April 2024

83