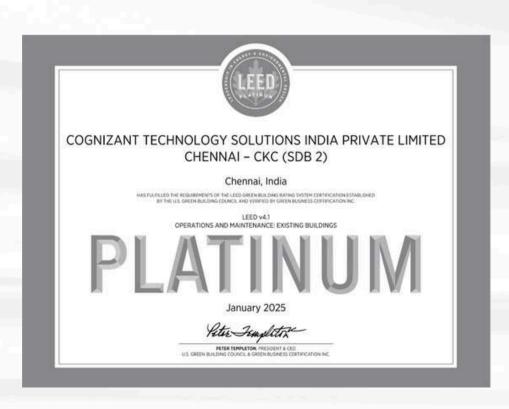

#### COGNIZANT-CKC-SDB02

Software Development Block (SDB) - 3, 3 Chennai, TamiNadu

Project size: 5,95,002 sq ft

Certified On: January 2025

84