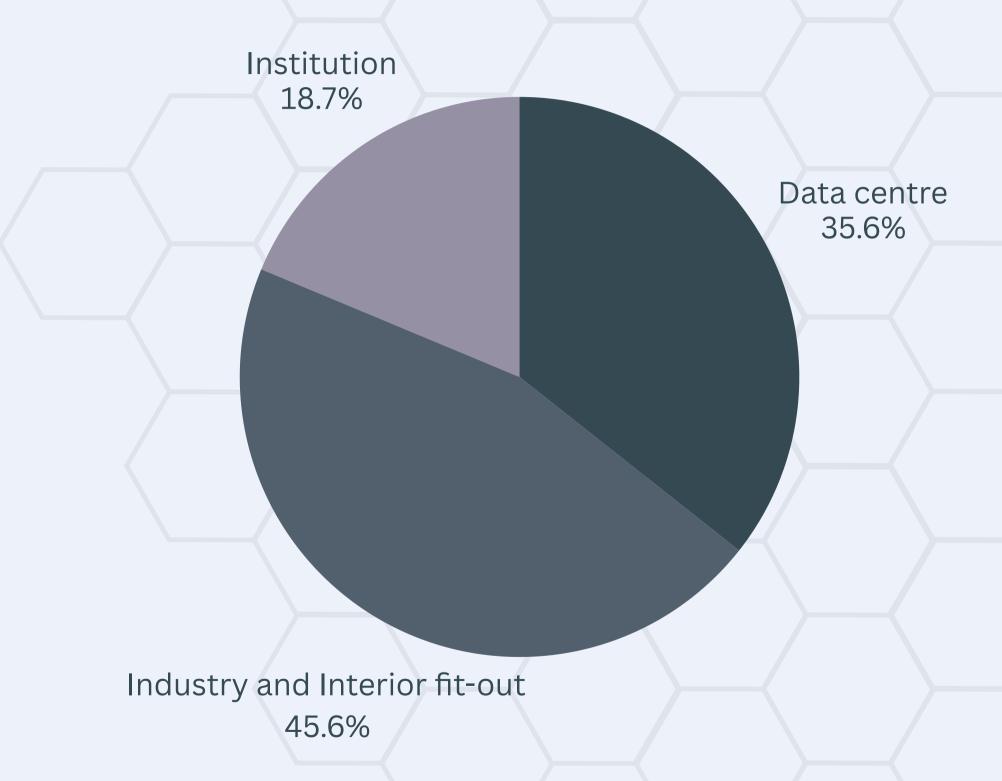

# Our Market Segments

- Commercial Buildings
- Office Fit-outs
- Data centres and Labs
- Hospitals
- Industries
  - Electronic Industries
  - Tyre Factories
  - Bottling Factories
  - Chocolate Factories
  - Textile and Garment Factories
- Clean room Applications