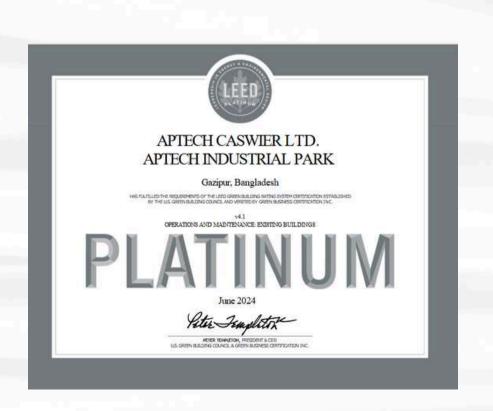

#### APTECH CASWIER LTD

APTECH INDUSTRIAL PARK

Gazipur, Bangladesh

Project size: 2,29,000 sq ft

Certified On: June 2024

The LEED v4.1 O+M: Existing Building in Bangladesh.