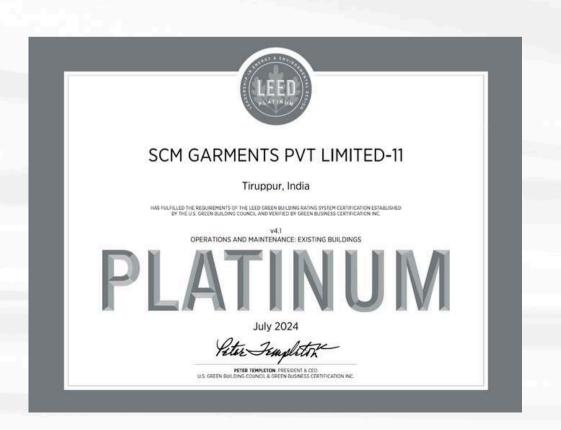

## SCM GARMENTS PVT LIMITED UNIT-11

SF.No. 40, N.G.Palayam Pudur Pirivu, Pud Tiruppur, Tamil Nadu

Project size: 28,0071 sq ft

Certified On: July 2024

91