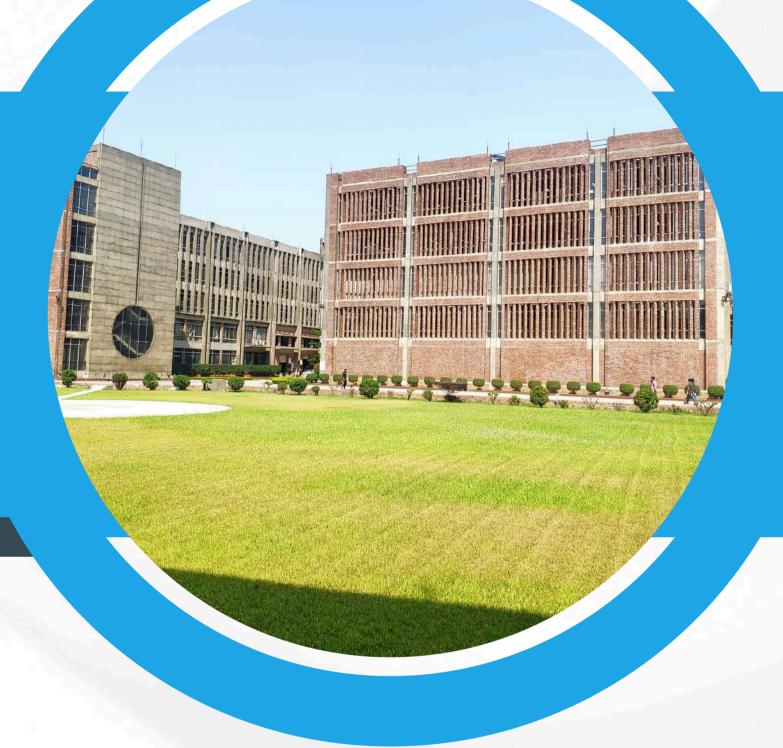

## Our Evergreen Village office

in Maraneri, Sivakasi, Tamilnadu, India

- 300% Efficient HVAC
- 200% Solar-Powered
- 100% Day-lighted
- 100% Views
- 55% Water Reuse
- 30% Roof Garden
- 39% Material Reuse

- 1. Solar Panel
- 2. Reused materials, ergonomic workstation.

- 3. Daylight design, hydration plants, aesthetic wall arts
  - 4. Nature incorporated roof garden

**Acoustical Quiet Zone** 

**Proper Lightings** 

**Aesthetic Stair** 

**Stage for Celebration** 

THE WORLD'S
HIGHEST
LEED CERTIFIED

under v4.1 EB O&M Category