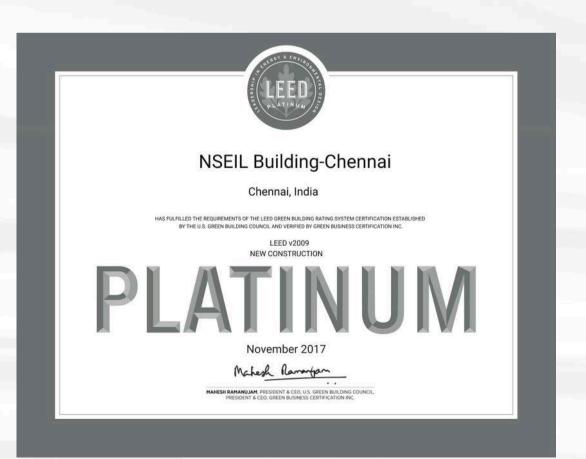

#### NSEIL BUILDING-CHENNAI

Chennai, Tamilnadu, India

Project Size: 25,040 sq ft

- → 4 MW Server Load Capacity.
- Tier 4 certification.
- **1,000 Racks**.