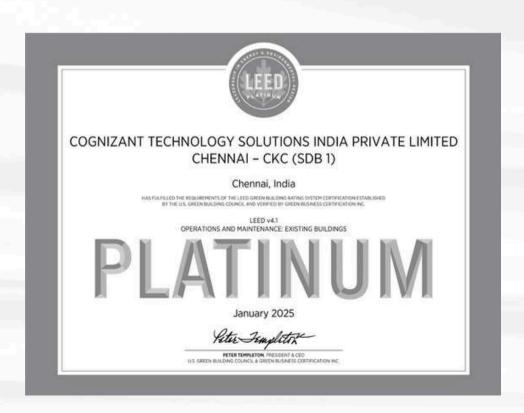

#### COGNIZANT-CKC-SDB01

Software Development Block (SDB) - 3, 3 Chennai, TamiNadu

Project size: 5,94,751 sq ft

Certified On: January 2025

86