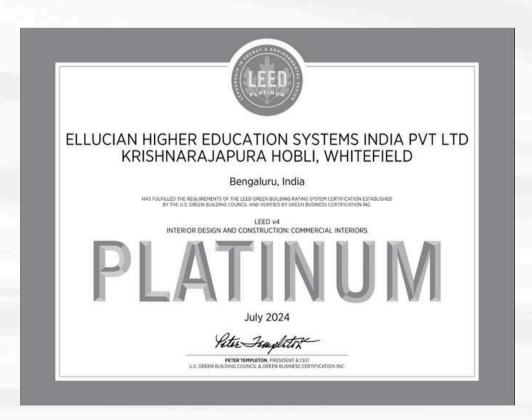

#### Ellucian Higher Education Systems India

ITPL Main Rd, Kadugodi, Gate, Pattandur Bengaluru, Karnataka

Project size: 36,229 sq ft

Certified On: July 2024