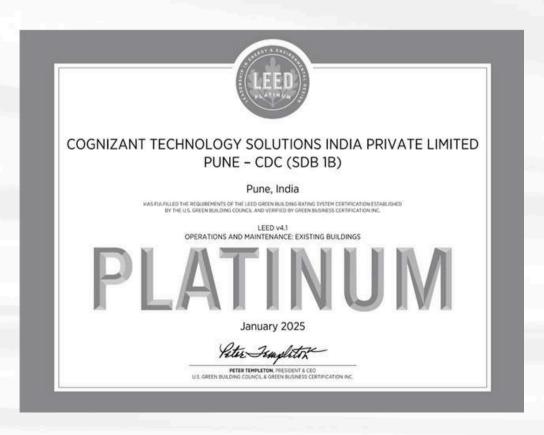

### COGNIZANT-SDB 1A BUILDING

Plot No.16, Phase III, Rajiv Gandhi Info Pune, Maharastra

Project size: 4,27,344 sq ft

Certified On: January 2025

81

#### COGNIZANT-SDB 1B BUILDING

Plot No.16, Phase III, Rajiv Gandhi Info Pune, Maharastra

Project size: 4,27,343 sq ft

Certified On: January 2025

85