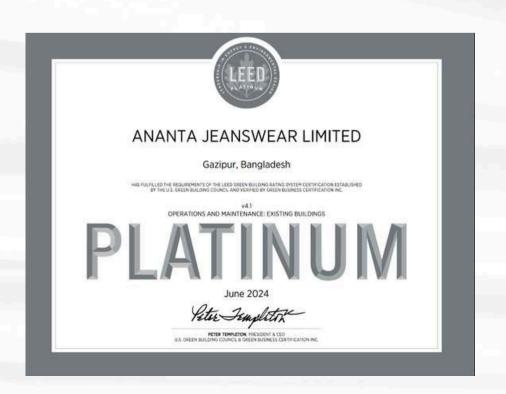

#### ANANTA ANANTA JEANSWEAR LIMITED

Building-20 Gareeb-e-Nawaz Ave, Dhaka 1230

Project size: 1,87,964 sq ft

Certified On: June 2024

90