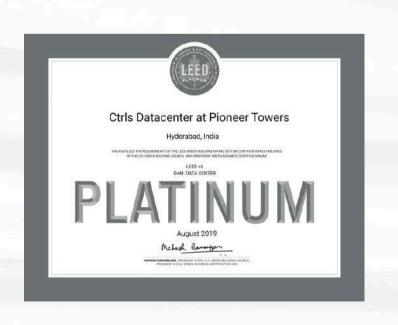

### CTRLS DATACENTER AT PIONEER TOWERS

HITEC City, Hyderabad, India.

Project size: 1,60,230 sq ft

The first LEED v4 O+M Platinum certified Datacenter in the world