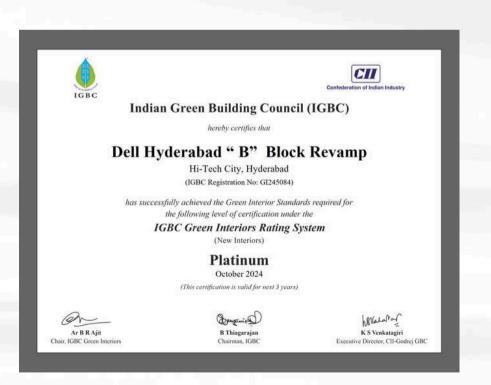

### DELL- HYDERRABAD-B BLOCK-REVAMP

Hyderabad, Telangana, India

Project size: 177,826 sq ft

Certified On: December 2024

96

### DELL- HYDERRABAD-B BLOCK-REVAMP

Hyderabad, Telangana, India

Project size: 177,826 sq ft

Certified On: October 2024

84