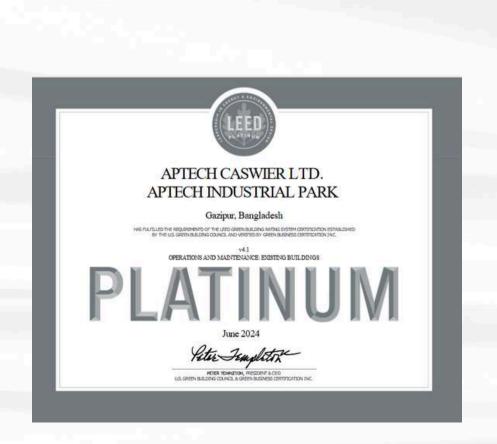

#### APTECH CASWIER LTD

APTECH INDUSTRIAL PARK

Gazipur, Bangladesh

Project size: 2,29,000 sq ft

Certified On: June 2024

The LEED v4.1 O+M: Existing Building in Bangladesh.