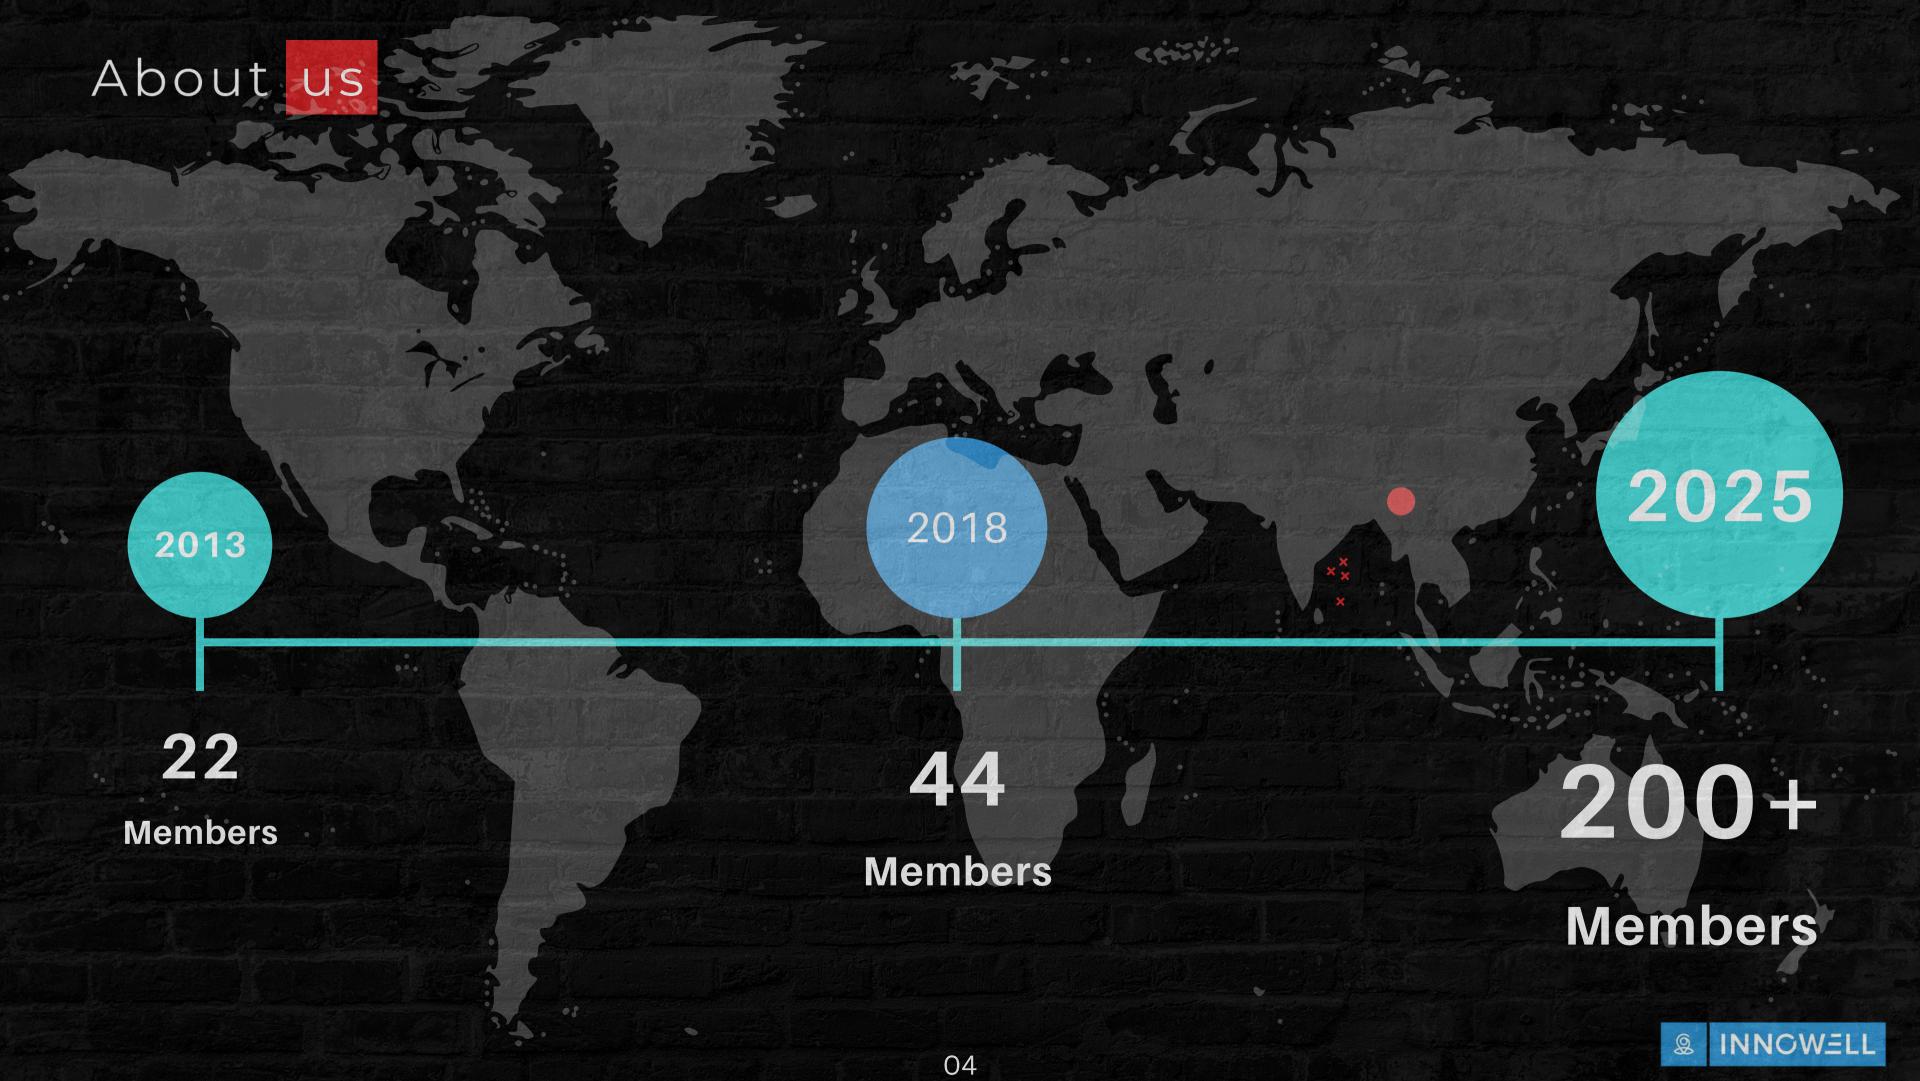

## Our Evergreen Village office

in Maraneri, Sivakasi, Tamilnadu, India

- 300% Efficient HVAC
- 200% Solar-Powered
- 100% Day-lighted
- 100% Views
- 55% Water Reuse
- 30% Roof Garden
- 39% Material Reuse

- 1. Solar Panel
- 2. Reused materials, ergonomic workstation.

- 3. Daylight design, hydration plants, aesthetic wall arts
  - 4. Nature incorporated roof garden

**Acoustical Quiet Zone** 

**Proper Lightings** 