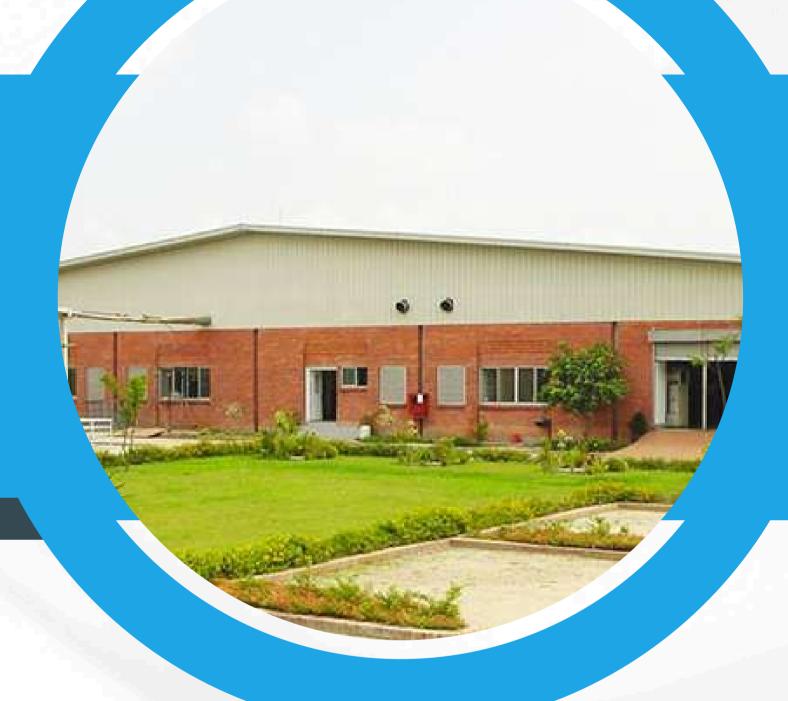

## Our Evergreen Village office

in Maraneri, Sivakasi, Tamilnadu, India

- 300% Efficient HVAC
- 200% Solar-Powered
- 100% Day-lighted
- 100% Views
- 55% Water Reuse
- 30% Roof Garden
- 39% Material Reuse

- 1. Solar Panel
- 2. Reused materials, ergonomic workstation.

- 3. Daylight design, hydration plants, aesthetic wall arts
  - 4. Nature incorporated roof garden

**Acoustical Quiet Zone** 

**Proper Lightings** 