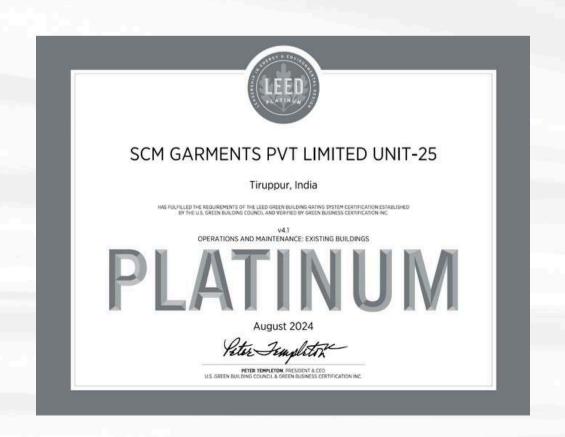

## SCM GARMENTS PVT LIMITED UNIT-25

SF NO.70,74, Aathu Thottam East, Devaray Tiruppur, Tamil Nadu

Project size: 81,695 sq ft Certified On: August 2024

94