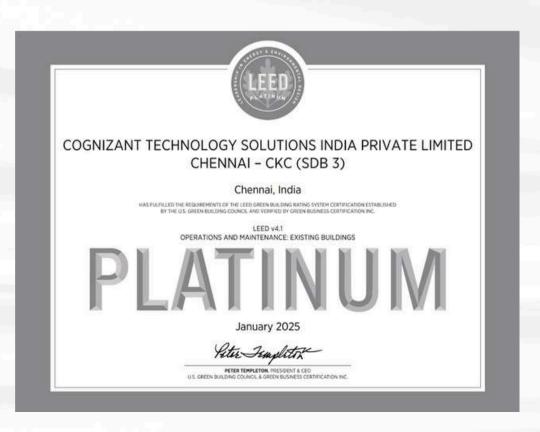

#### COGNIZANT-CKC-SDB01

Software Development Block (SDB) - 3, 3 Chennai, TamiNadu

Project size: 5,94,751 sq ft

Certified On: January 2025

86

#### COGNIZANT-CKC-SDB02

Software Development Block (SDB) - 3, 3 Chennai, TamiNadu

Project size: 5,95,002 sq ft

Certified On: January 2025

84

#### COGNIZANT-CKC-SDB03

Software Development Block (SDB) - 3, 3 Chennai, TamiNadu

Project size: 6,27,793 sq ft

Certified On: January 2025

85