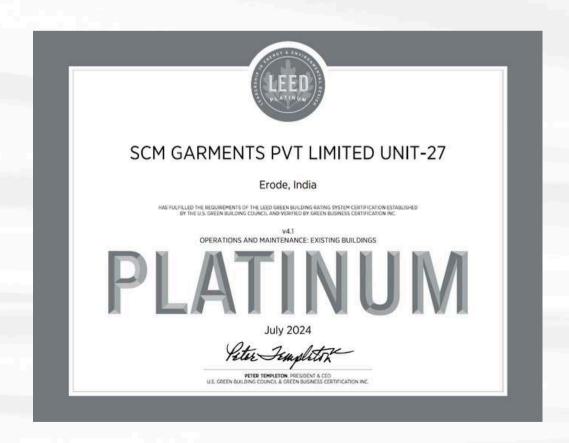

## SCM GARMENTS PVT LIMITED UNIT-27

174/3C2, Anthiyur Main Road, Pudukarai P Erode, Tamil Nadu

Project size: 1,11,315 sq ft

Certified On: July 2024

95