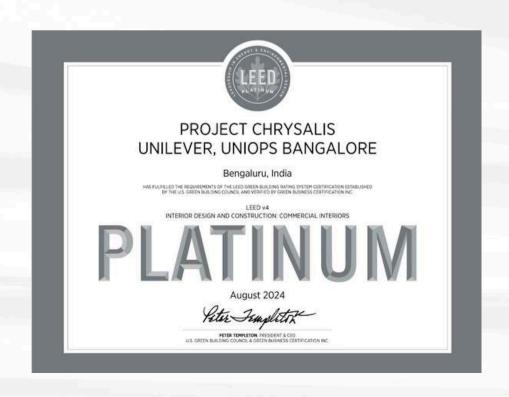

#### Unilever Bangalore - Chrysalis

Prestige Shantiniketan The Business Precinct, Tower- A Main , Bengaluru , Karnataka

Project size: 161,203 sq ft

Certified On: August 2024

88