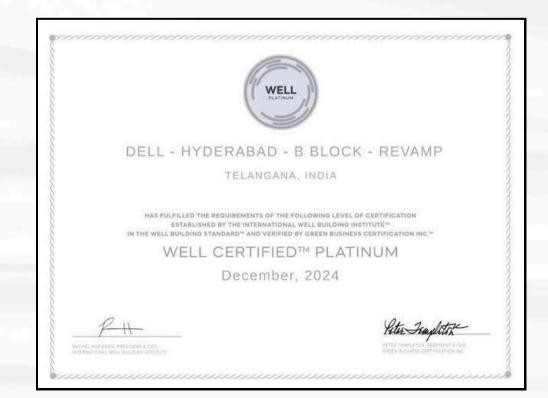

### DELL- HYDERRABAD-B BLOCK-REVAMP

Hyderabad, Telangana, India

Project size: 177,826 sq ft

Certified On: December 2024

96

### DELL- HYDERRABAD-B BLOCK-REVAMP

Hyderabad, Telangana, India

Project size: 177,826 sq ft

Certified On: October 2024

84