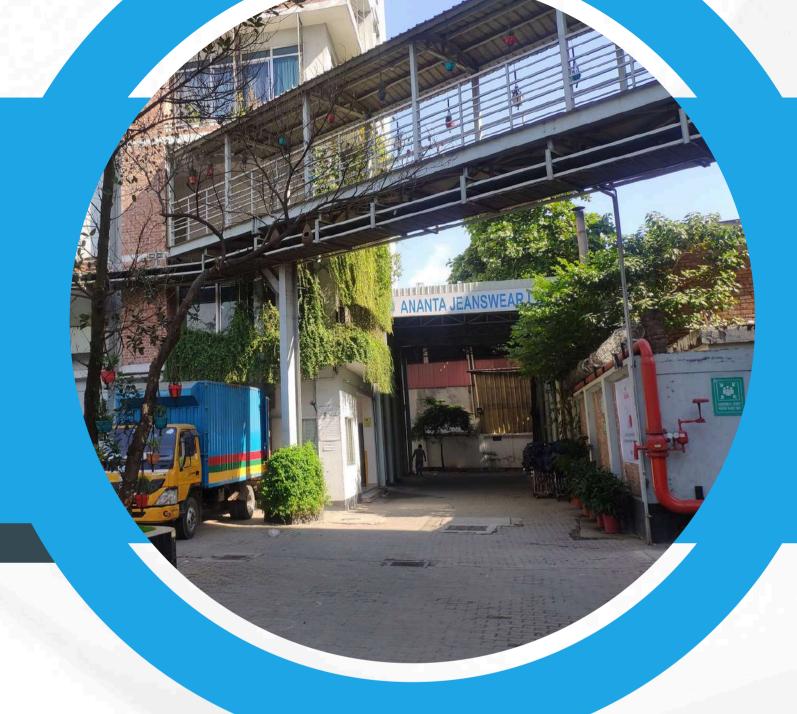

#### ANANTA ANANTA JEANSWEAR LIMITED

Building-20 Gareeb-e-Nawaz Ave, Dhaka 1230

Project size: 1,87,964 sq ft

Certified On: June 2024

90