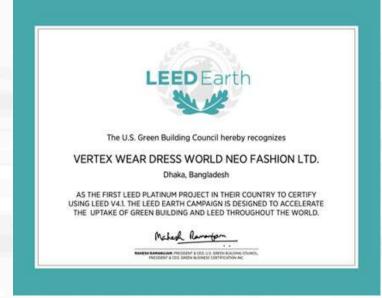

### VERTEX WEAR DRESS WORLD NEO FASHION LTD

Varari, Rajfulbaria, Tetuljhora, Savar, Dhaka, Bangladesh.

Project size: 297,298 sq ft

The first LEED v4.1 O+M factory to achieve LEED Earth in Bangladesh.