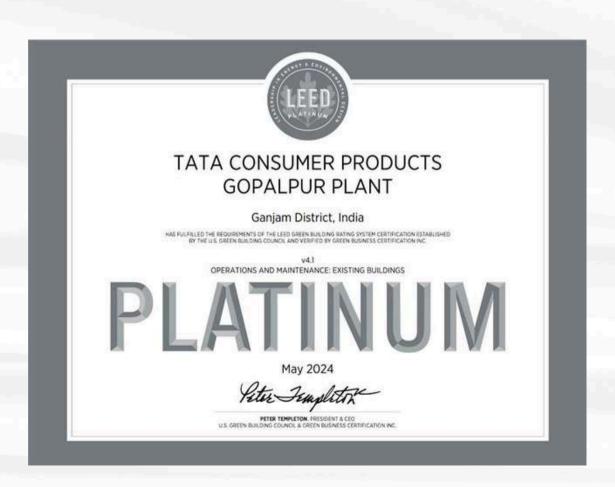

## Tata Consumer Products Gopalpur Plant

Gopalpur Packeting Centre Tata Consumer Ganjam District, Orissa

Project size: 257,762 sq ft

Certified On: May 2024

83