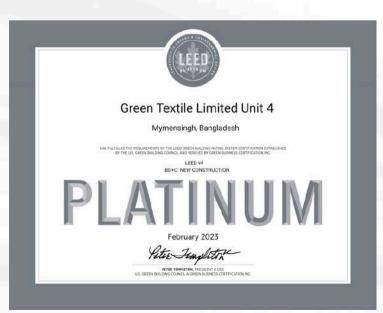

#### **GREEN TEXTILE LTD**

Kadda Bazar, Gazipur Sadar, Bangladesh.

Project size: 54,000 sq ft

The world's highest scored factory under LEED v4 as of now: 2023