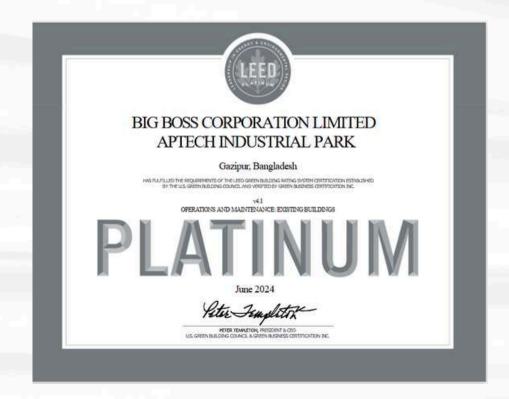

### BIG BOSS CORPORATION LIMITED

APTECH INDUSTRIAL PARK

Gazipur, Bangladesh

Project size: 2,49,050 sq ft

Certified On: June 2024

The LEED v4.1 O+M: Existing Building in Bangladesh.