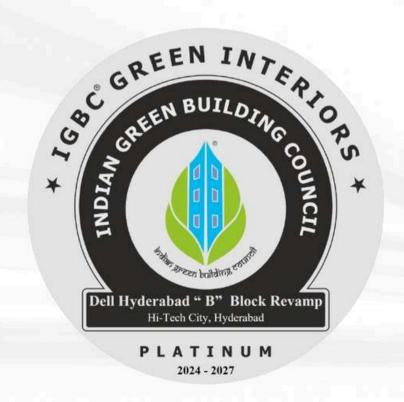

### DELL- HYDERRABAD-B BLOCK-REVAMP

Hyderabad, Telangana, India

Project size: 177,826 sq ft

Certified On: December 2024

96

### DELL- HYDERRABAD-B BLOCK-REVAMP

Hyderabad, Telangana, India

Project size: 177,826 sq ft

Certified On: October 2024

84