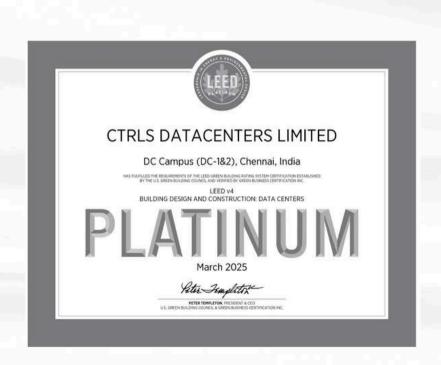

#### CTRLS DATACENTER CAMPUS

Chennai, India.

Project size: 8,36,405 sq ft

Certified On: March 2025

99