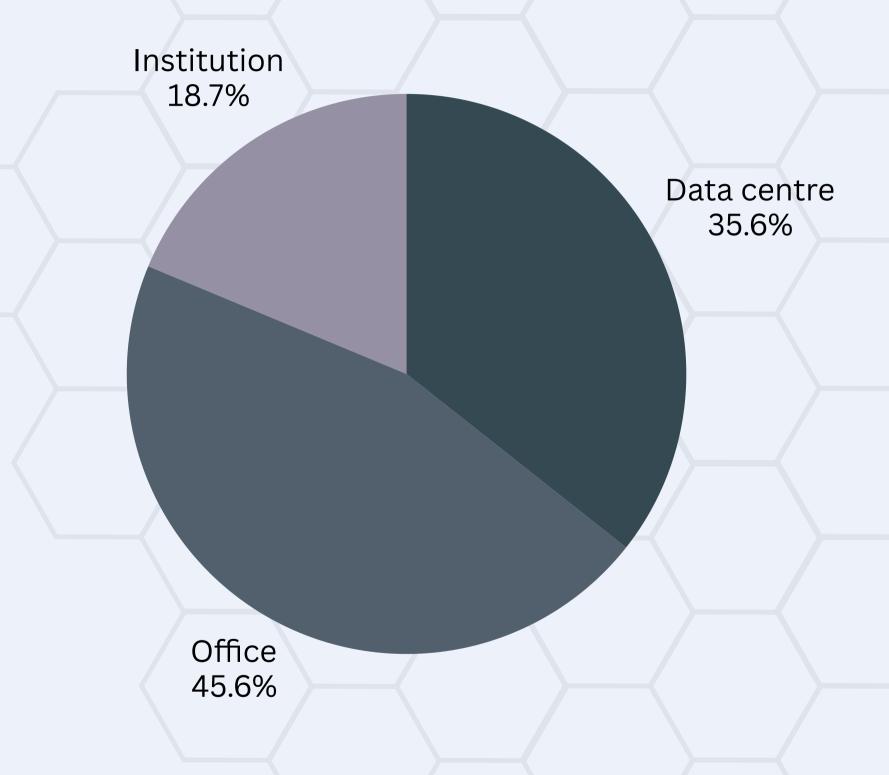

# Our Market Segments

- Commercial Buildings
- Office Fit-outs
- Data centres and Labs
- Hospitals
- Industries
  - Electronic Industries
  - Tyre Factories
  - Bottling Factories
  - Chocolate Factories
  - Textile and Garment Factories
- Clean room Applications