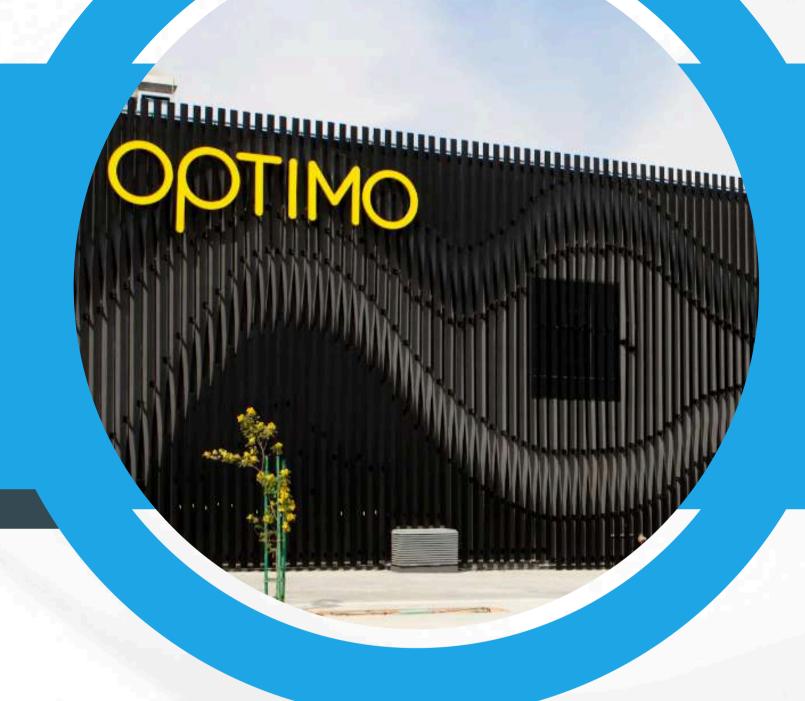

#### OPTIMO MALQA

Anas Ibn Malik Road Al Malqa, Riyad

Project Size: 49,381 Sq.ft

62

Points

LEED v4 BD+C