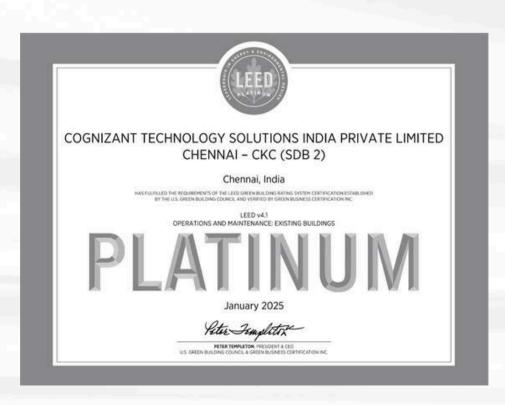

#### COGNIZANT-CKC-SDB02

Software Development Block (SDB) - 3, 3 Chennai, TamiNadu

Project size: 5,95,002 sq ft

Certified On: January 2025

84