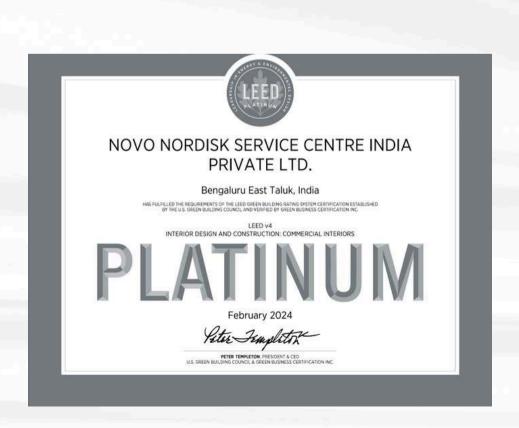

#### Novo Nordisk Service Centre India P Ltd

EPIP zone, whitefield, Hoodi village, KR Bengaluru East Taluk, Karnataka

Project size: 1,32,993 sq ft

Certified On: Feburary 2024