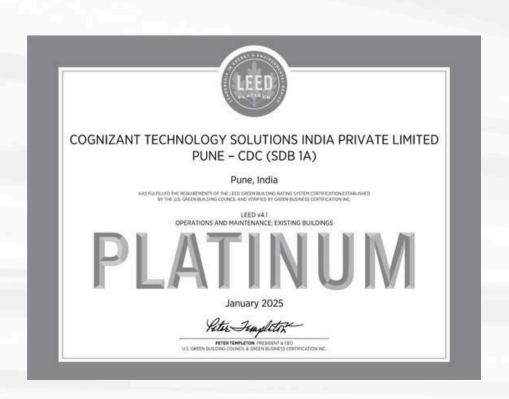

### COGNIZANT-SDB 1A BUILDING

Plot No.16, Phase III, Rajiv Gandhi Info Pune, Maharastra

Project size: 4,27,344 sq ft

Certified On: January 2025

81