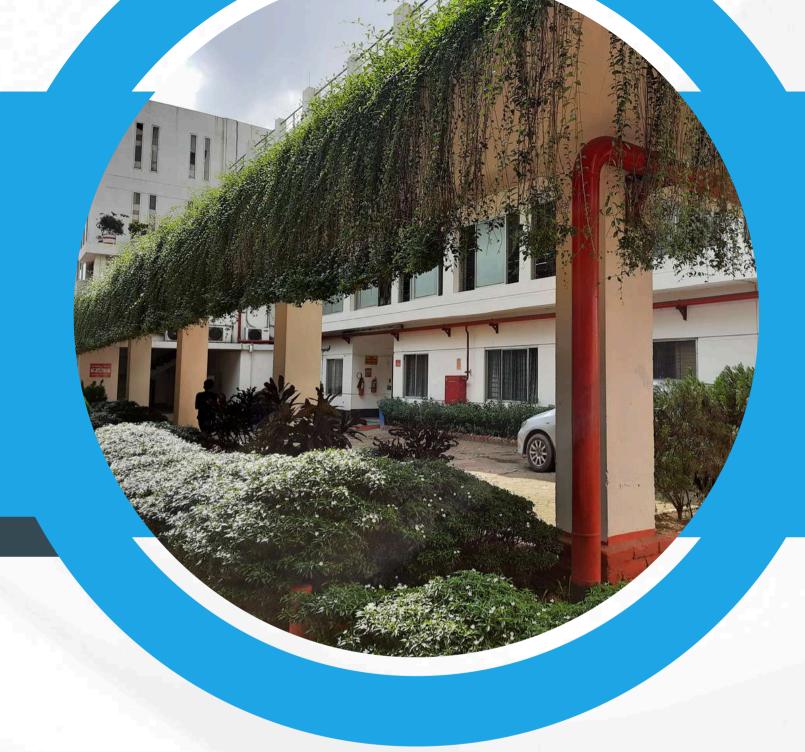

## Our Evergreen Village office

in Maraneri, Sivakasi, Tamilnadu, India

- 300% Efficient HVAC
- 200% Solar-Powered
- 100% Day-lighted
- 100% Views
- 55% Water Reuse
- 30% Roof Garden
- 39% Material Reuse

- 1. Solar Panel
- 2. Reused materials, ergonomic workstation.

- 3. Daylight design, hydration plants, aesthetic wall arts
  - 4. Nature incorporated roof garden

**Acoustical Quiet Zone** 

**Proper Lightings** 