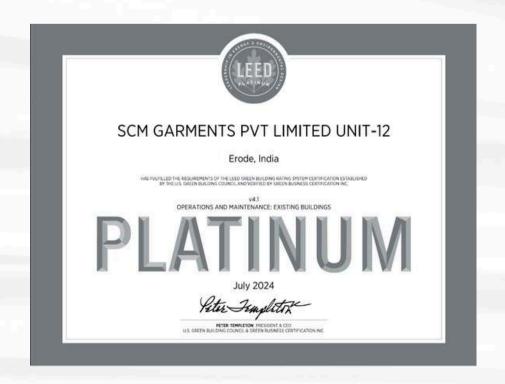

# SCM GARMENTS PVT LIMITED UNIT-12

SF.No.225/2A, Modachur Road, Vettaikaran Erode, Tamil Nadu

Project size: 53,118 sq ft Certified On: July 2024

93