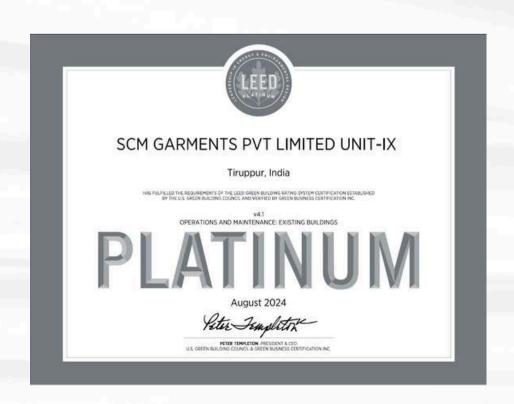

## SCM GARMENTS PVT LIMITED UNIT-IX

SF NO.3/14 D/1, 3/14 E/2, 3/14 F/3, Kuma Tiruppur, Tamil Nadu

Project size: 36,207 sq ft Certified On: August2024

84