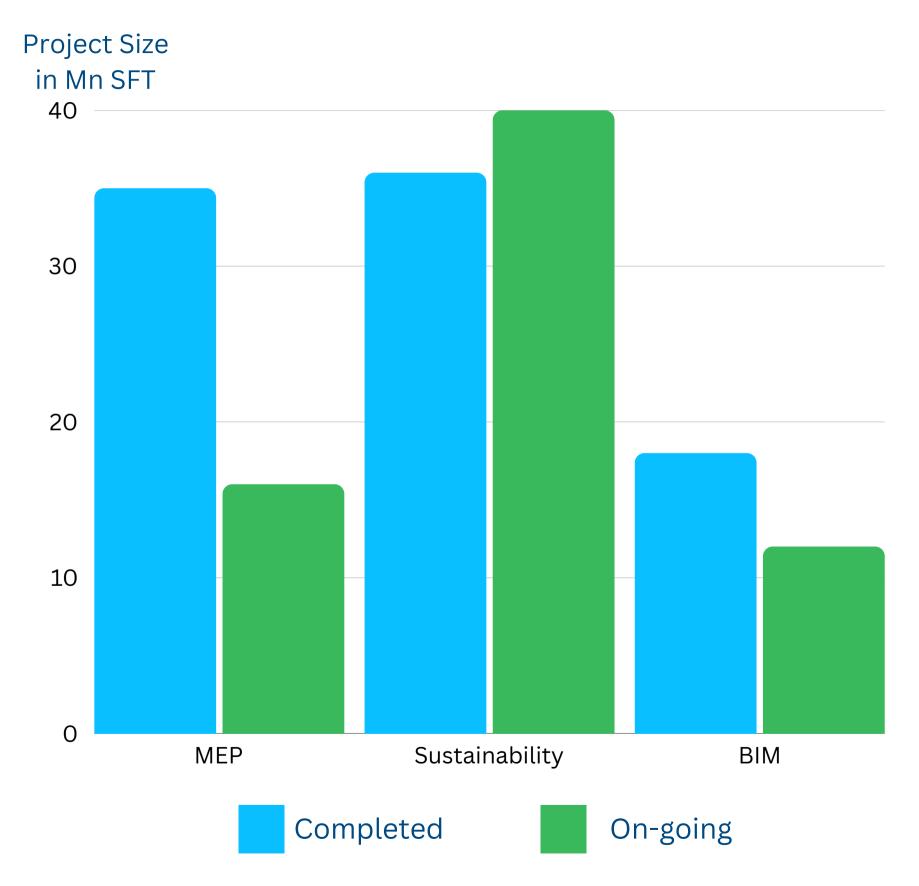

#### LEED

Number of Projects : 141
Certified Projects : 87
Ongoing Projects : 44

#### IGBC

Number of Projects : 12
Certified Projects : 4
Ongoing Projects : 8

#### **GRIHA**

Number of Projects : 21
Certified Projects : 5
Ongoing Projects : 16

#### WELL

Number of Projects : 5
Certified Projects : 1
Ongoing Projects : 4