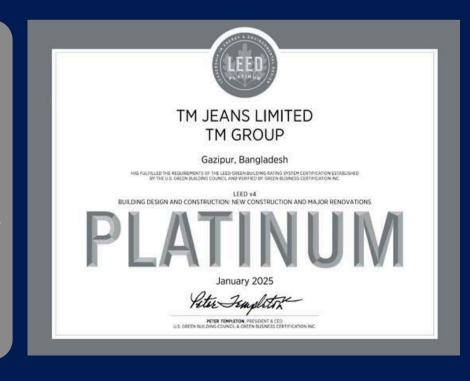

# TM JEANS LIMITED

Gazipur, Bangladesh

Project size: 1,47,000 sq ft Certified On: January 2025

The LEED v4: BD+C- New Construction in Bangladesh.