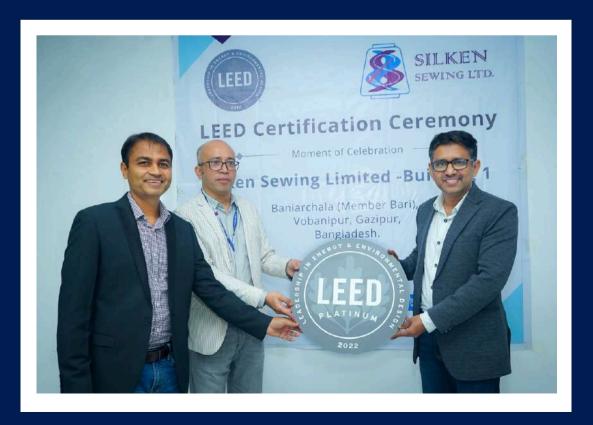

# SILKEN SEWING LTD. -BUILDING 1

Baniarchala, Vobanipur, Gazipur, Bangladesh.

Project size: 114,820 sq ft

### Silken Sewing Ltd. - Building 1

LEED for O+M: Existing Building Certificate awarded October, 2022

## Platinum 92\*

| Location & Transportation  | 15/15 |
|----------------------------|-------|
| Sustainable Sites          | 7/10  |
| Water Efficiency           | 9/12  |
| Energy & Atmosphere        | 30/38 |
| Material & Resources       | 8/8   |
| Indoor Environment Quality | 13/17 |
| Innovation                 | 6/6   |
| Innovation                 | 4/4   |