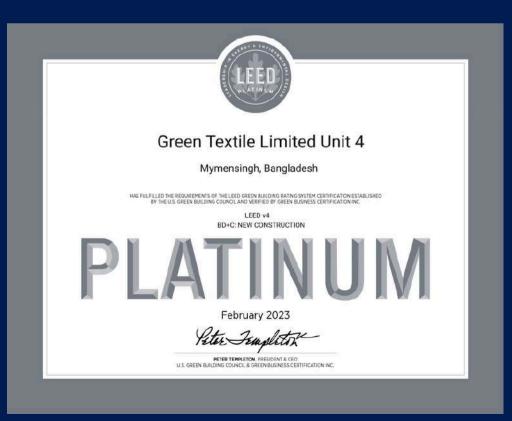

### GREEN TEXTILE LTD UNIT 4

Baluka, Mymensingh Bangladesh.

Project size: 54,000 sq ft

#### **Green Textiles Ltd Unit 4**

LEED for BD+C: New Construction Certificate awarded February, 2023

| Platinum 10 |
|-------------|
| Platinum 10 |

| Integrative Process Credits        | 1/1   |
|------------------------------------|-------|
| <b>Location and Transportation</b> | 15/16 |