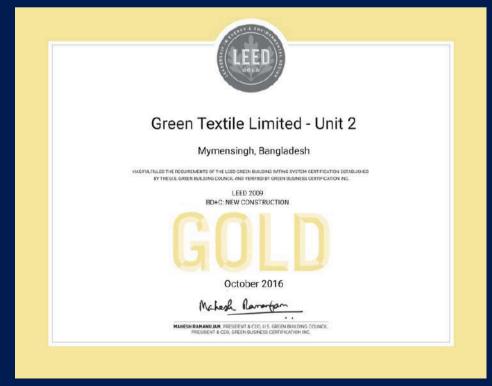

# **GREEN TEXTILE LIMITED** EPIC UNIT-2

Nijhury Baraid Bazar, Mymensingh, Bangladesh.

Project size: 128,752 sq ft

**Energy Efficiency** 

### **Green Textile Limited Unit-2**

LEED for BD+C: New Construction Certificate awarded October, 2016

| Gol | d |  | 70 | <b>)</b> * |
|-----|---|--|----|------------|
|     |   |  |    |            |

| Sustainable Sites          | 16/26 |
|----------------------------|-------|
| Water Efficiency           | 10/10 |
| Energy & Atmosphere        | 22/35 |
| Material & Resources       | 6/14  |
| Indoor Environment Quality | 6/15  |
| Innovation                 | 6/6   |
| Regional Priority Credits  | 4/4   |