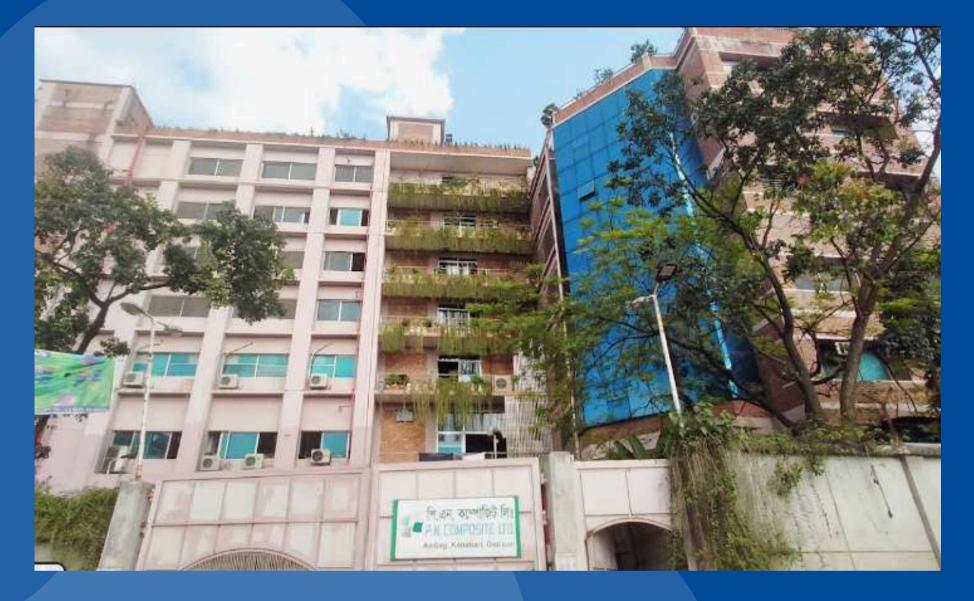

# P.N COMPOSITE LIMITED

Ambagh, Konabari, Gazipur, Bangladesh.

Project size: 114,540 sq ft

Energy Improvement

# **LEED v2009 P.N Composite Limited** LEED for BD+C: New Construction Certificate awarded on February, 2023 **Platinum Sustainable Sites Water Efficiency Energy & Atmosphere**

82\*

21/26

8/10

29/35

6/14

9/15

5/6

4/4

\*Out of total 110 points

**Material & Resources** 

**Indoor Environment Quality** 

**Innovation in Operations** 

**Regional Priority Credits** 