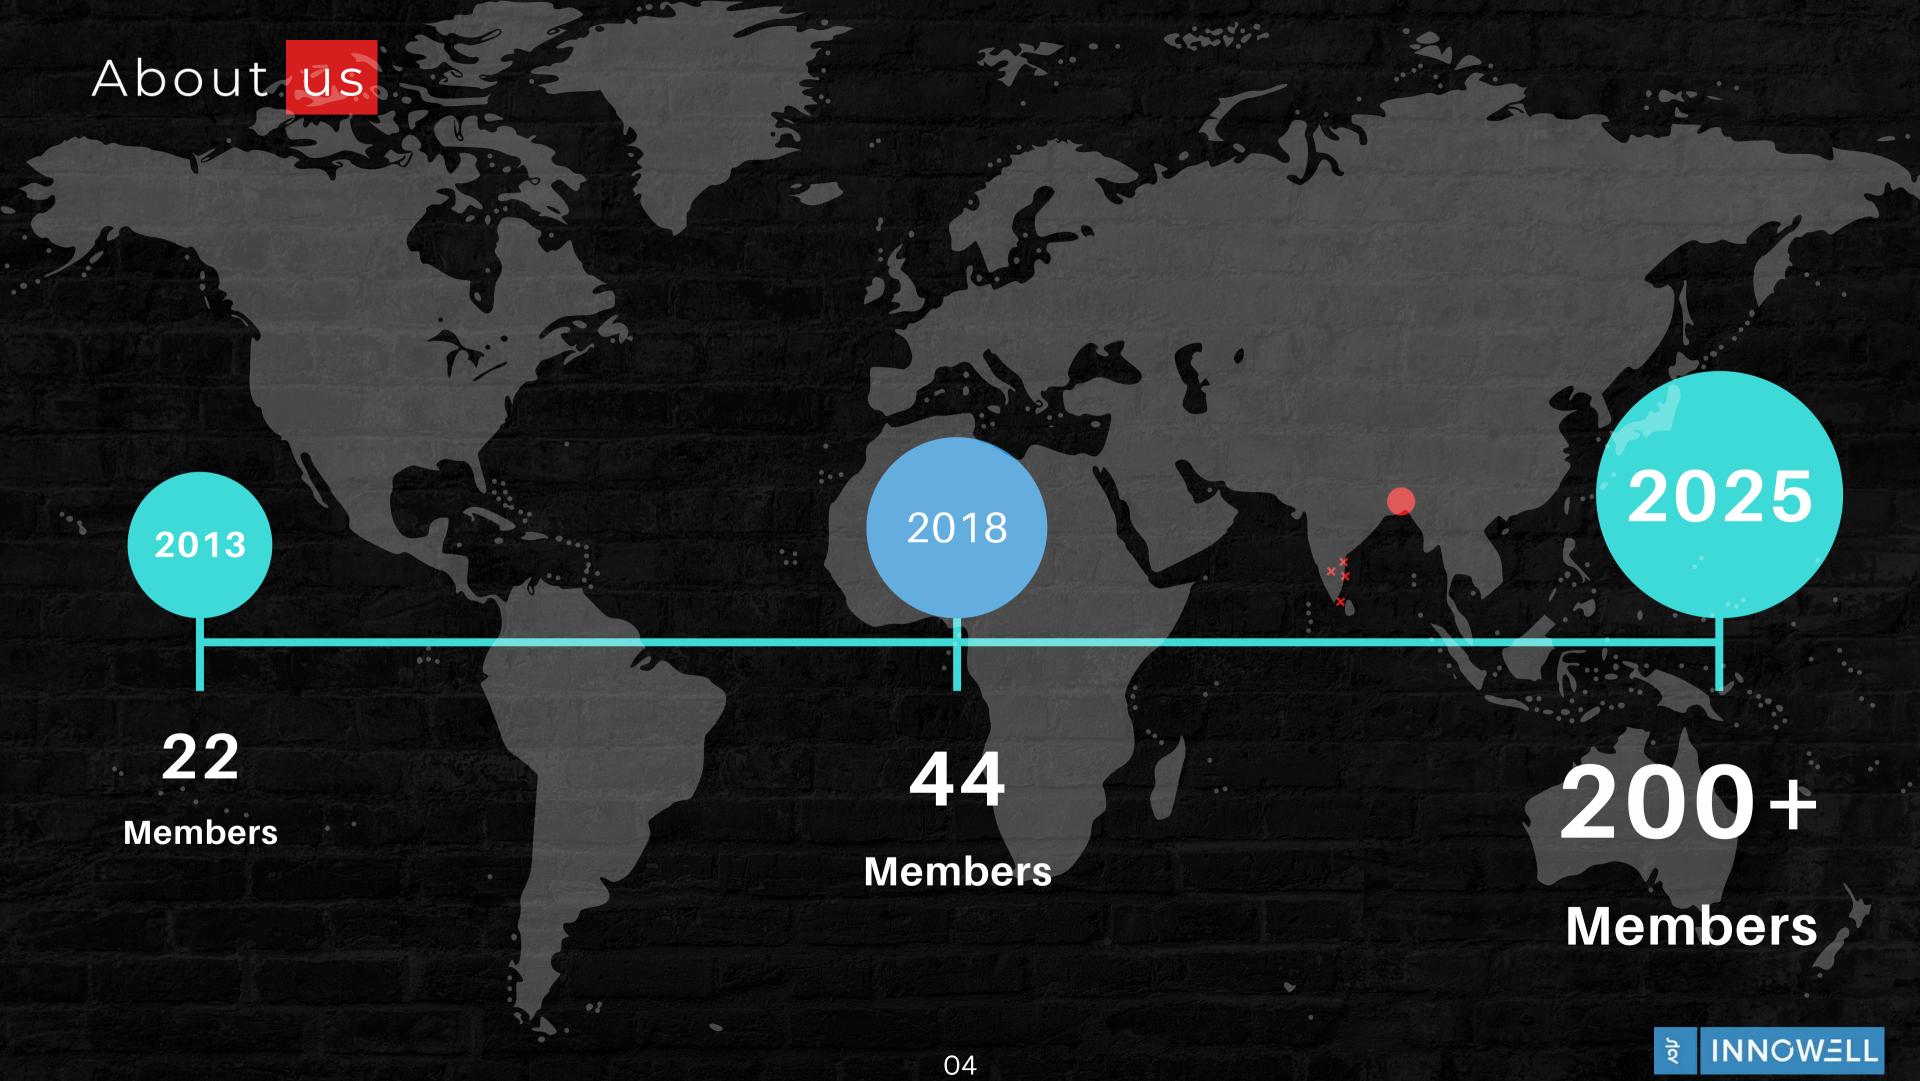

### INNOWELL ENGINEERING INTERNATIONAL PVT LTD

• BENGALURU

CHENNAL

SIVAKASI HYDERABAD

DHAKA

An ISO 9001: 2015, 14001:2015, 27001:2022, and 50001:2018 Certified Company