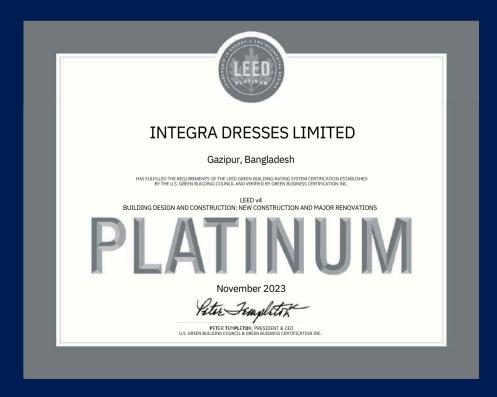

Koromtolo, Pubail, Gazipur, Bangladesh

Project size: 28,618 sq ft

World's Second Highest scored project under V4 BD+C as a manufacturing building

#### LEED v4

#### **Integra Dresses Ltd**

LEED for BD+C: New Construction Certificate awarded August, 2023

| Platinum | 99* |
|----------|-----|
|----------|-----|

| Location & Transportation  | 14/16 |
|----------------------------|-------|
| Sustainable Sites          | 10/10 |
| Water Efficiency           | 11/11 |
| Energy & Atmosphere        | 31/33 |
| Material & Resources       | 9/13  |
| Indoor Environment Quality | 13/16 |
| Regional Priority Credits  | 4/4   |
| Innovation                 | 6/6   |

Water Efficiency

Energy Improvement

\*Out of total 110 points