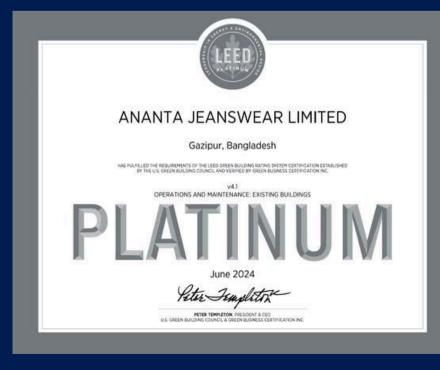

# ANANTA JEANSWEAR LIMITED

Gazipur, Bangladesh

Project size: 187,964 sq ft Certified On: June 2024

The LEED v4.1 O+M: Existing Building in Bangladesh.