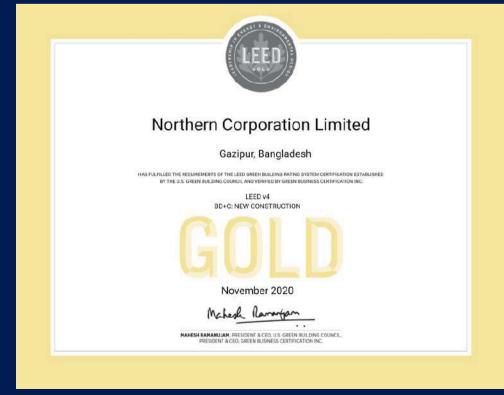

# NORTHERN CORPORATION LIMITED

Telihati, Sripur, Gazipur, Bangladesh.

Project size: 159,548 sq ft

Energy Improvement

### Northern Corporation Ltd.

LEED for BD+C: New Construction Certificate awarded on Nov, 2020

### Gold

| Integrative Process Credits | 1/1   |
|-----------------------------|-------|
| Location and Transportation | 9/16  |
| Sustainable Sites           | 8/10  |
| Water Efficiency            | 8/11  |
| Energy & Atmosphere         | 18/33 |
| Material & Resources        | 2/13  |
| Indoor Environment Quality  | 8/16  |
| Regional Priority Credits   | 3/4   |
| Innovation                  | 5/6   |