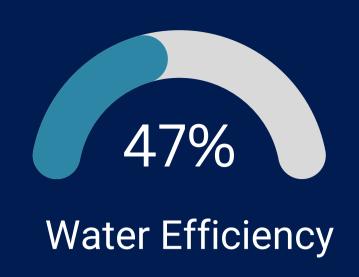

# PACIFIC BLUE 'JEANS WEAR' LIMITED

Dhaka, Bangladesh.

Project size: 337,229 sq ft

47% **Water Efficiency** 