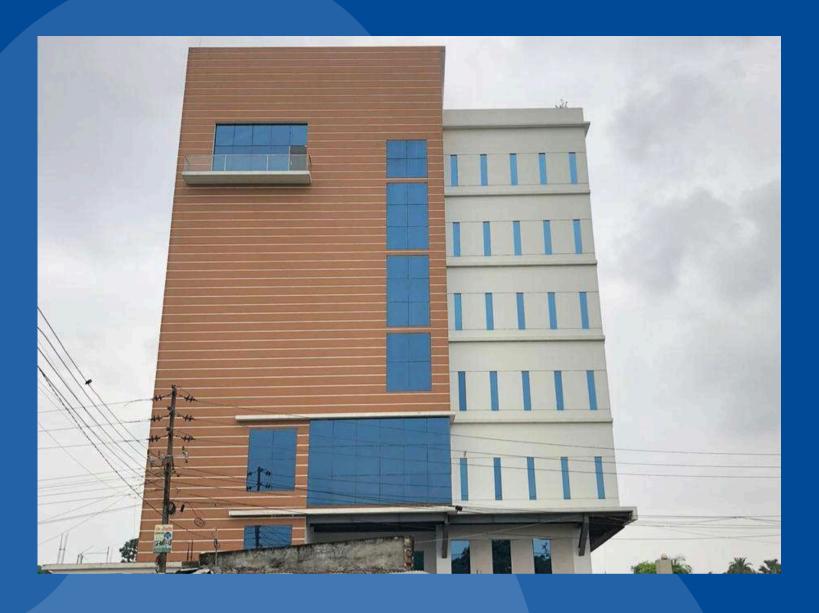

### GMS COMPOSITE KNITTING IND. LTD

Sardaganj, Kashimpur, Gazipur, Bangladesh.

Project size: 258,331 sq ft

World's 2nd Highest PLATINUM-Rated LEED v4.1 O+M & Highest in Bangladesh.

**Points** 