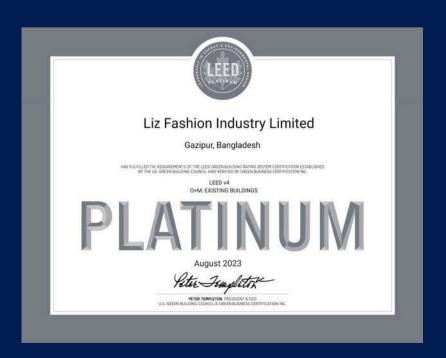

### LIZFASHION LIMITED LIZ FASHION INDUSTRY LIMITED

Block C, Shaheed Mosharaf H, Gazipur, Bangladesh.

Project size: 572,899 sq ft

Highest score as a largest area in Bangladesh

#### LEED v4

#### **LIZ Fashion Industry Limited**

LEED for O+M: Existing Building Certificate awarded August, 2023

| Platinum | 96* |
|----------|-----|
|----------|-----|

15/15 **Location & Transportation Sustainable Sites** 9/10 **Water Efficiency** 12/12 **Energy & Atmosphere** 30/38 8/8 **Material & Resources Indoor Environment Quality** 12/17 **Regional Priority Credits** 6/6 Innovation 4/4

55%

Water Efficiency

Energy Improvement

\*Out of total 110 points

The world's first LEED Earth project comes under LEED v4 in Bangladesh