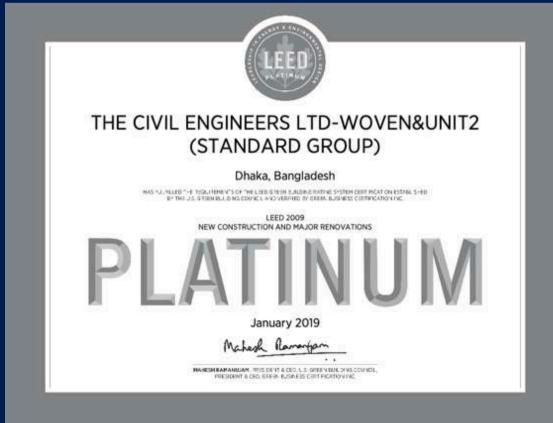

# THE CIVIL ENGINEERS LTD - WOVEN & UNIT 2

Horindhora, Hemayetpur, Sevar, Dhaka, Bangladesh.

Project size: 388,687 sq ft

The Standard Group's first LEED Platinum-certified building.

# **LEED v2009**

### The Civil Engineers Ltd

LEED for BD+C: New Construction Certificate awarded on January 2019

81\*

## Platinum

| Sustainable Sites          | 23/26 |
|----------------------------|-------|
| Water Efficiency           | 8/10  |
| Energy & Atmosphere        | 22/35 |
| Material & Resources       | 9/14  |
| Indoor Environment Quality | 9/15  |
| Innovation                 | 6/6   |
| Regional Priority Credits  | 4/4   |