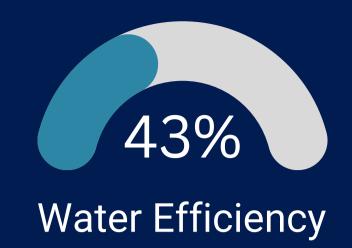

### GREEN TEXTILE LTD UNIT 4

Baluka, Mymensingh Bangladesh.

Project size: 54,000 sq ft

#### **Green Textiles Ltd Unit 4**

LEED for BD+C: New Construction Certificate awarded February, 2023

| Platinum 10 |
|-------------|
| Platinum 10 |

| Integrative Process Credits        | 1/1   |
|------------------------------------|-------|
| <b>Location and Transportation</b> | 15/16 |

10/10

14/16

4/4

6/6

11/11 **Water Efficiency** 

**Energy & Atmosphere** 32/33

**Material & Resources** 11/13

**Indoor Environment Quality** 

**Regional Priority Credits** 

\*Out of total 110 points

Innovation

45% Water Savings

146%

**Energy Improvement** 

Construction Waste Management

Achieved Highest LEED Certification under LEED v4 BD+C Category