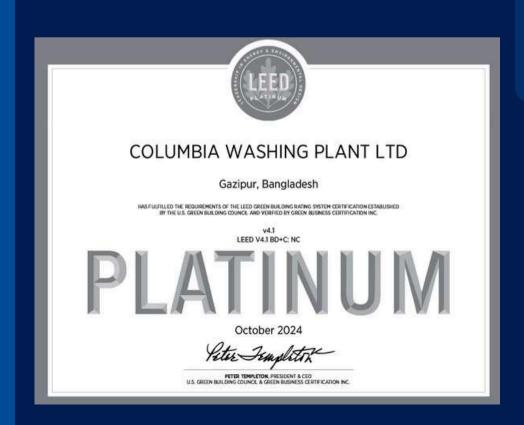

# COLUMBIA WASHING PLANT

Bhawalgar, Gazipur, Bangladesh.

Project size: 237,501 sq ft

INNOWELL

World's First Washing Project and Highest Scored under LEED v4.1 BD+C NC

Bangladesh's First LEED Platinum project under LEED v4.1 BD+C NC

#### **Columbia Washing Plant Ltd**

LEED for BD+C: New Construction Certificate awarde October, 2024

#### **Platinum**

88\*

**Integrative Process Credits** 1/1 **Location and Transportation** 16/20 **Sustainable Sites** 10/12 11/11 **Water Efficiency Energy & Atmosphere** 15/33 **Material & Resources** 12/13 13/17 **Indoor Environment Quality Regional Priority Credits** 4/4 Innovation 6/6