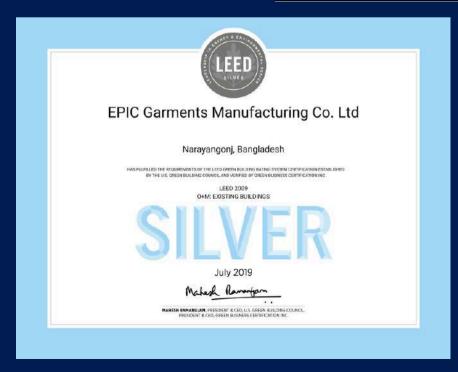

# EPIC GARMENTS MANUFACTURING CO. LTD

Adamjee Nagar, Siddirgonj, Narayangonj Bangladesh.

Project size: 464,921 sq ft

Water Efficiency

Energy Improvement

# **LEED v2009**

EPIC Garments Manufacturing Co. Ltd

LEED for O+M: Existing Building Certificate awarded December, 2016

| Silver                     | 55*   |  |  |
|----------------------------|-------|--|--|
| Sustainable Sites          | 18/26 |  |  |
| Water Efficiency           | 13/14 |  |  |
| Energy & Atmosphere        | 5/35  |  |  |
| Material & Resources       | 5/10  |  |  |
| Indoor Environment Quality | 5/15  |  |  |
| Innovation                 | 5/6   |  |  |
| Regional Priority Credits  | 4/4   |  |  |