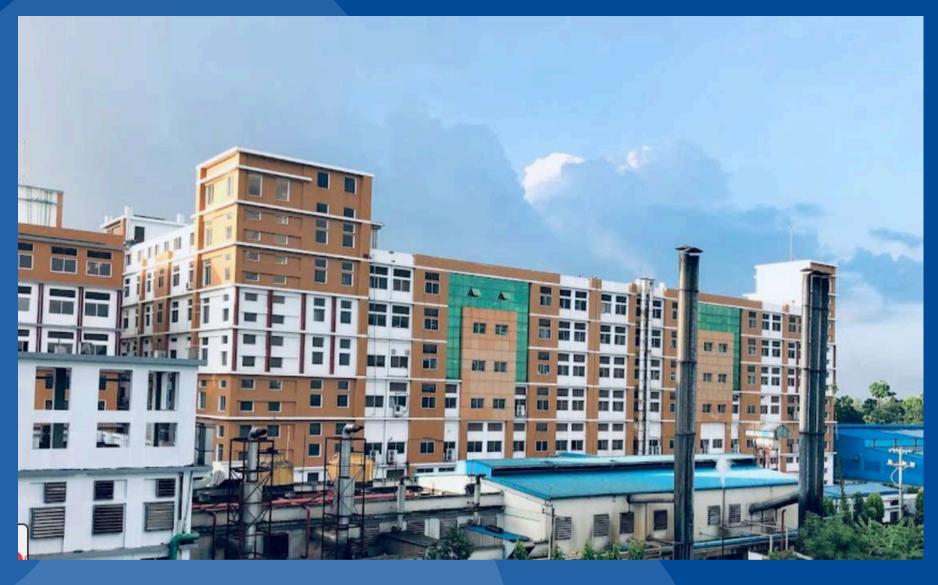

### GMS COMPOSITE KNITTING IND. LTD

Sardaganj, Kashimpur, Gazipur, Bangladesh.

Project size: 258,331 sq ft

World's 2nd Highest PLATINUM-Rated LEED v4.1 O+M & Highest in Bangladesh.

**Points** 