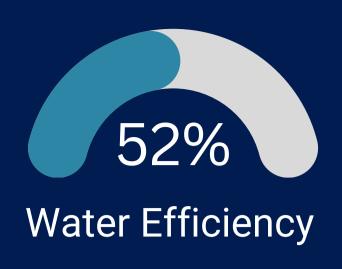

# SULTANA SWEATERS LTD.

Meherabari, Bhaluka, Mymensingh, Bangladesh.

Project size: 80,183 sq ft

## Platinum

| Integrative Process Credits | 1/1   |
|-----------------------------|-------|
| Location and Transportation | 13/16 |
| Sustainable Sites           | 8/10  |
| Water Efficiency            | 11/11 |
| Energy & Atmosphere         | 23/33 |
| Material & Resources        | 4/13  |
| Indoor Environment Quality  | 11/16 |
| Regional Priority Credits   | 4/4   |
| Innovation                  | 6/6   |