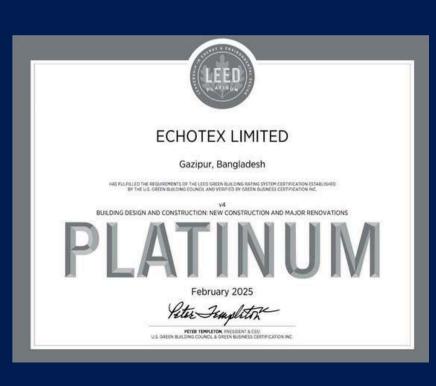

# **ECHOTEX**

# **ECHOTEX LIMITED**

Chandura, Kaliakoir, Gazipur, Bangladesh.

Project size: 1,077,113 sq ft

Water Efficiency

# LEED v4

### **Echotex Limited**

LEED for O+M: Existing Building Certificate awarded on April, 2022

90\*

# **Platinum**

| Location & Transportation  | 15/15 |
|----------------------------|-------|
| Sustainable Sites          | 7/10  |
| Water Efficiency           | 12/12 |
| Energy & Atmosphere        | 26/38 |
| Material & Resources       | 8/8   |
| Indoor Environment Quality | 12/17 |
| Innovation                 | 6/6   |
| Innovation                 | 4/4   |