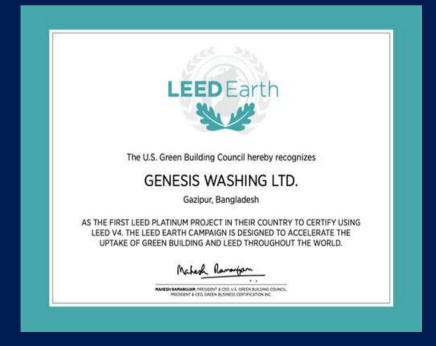

### GENESIS WASHING LTD

Kadda Bazar, Gazipur Sadar, Bangladesh.

Project size: 75,000 sq ft

# VERTEX WEAR DRESS WORLD NEO FASHION LTD

Varari, Rajfulbaria, Tetuljhora, Savar, Dhaka, Bangladesh.

Project size: 297,298 sq ft

The first LEED v4.1 O+M factory to achieve LEED Earth in Bangladesh.

The U.S. Green Building Council hereby recognizes

### VERTEX WEAR DRESS WORLD NEO FASHION LTD.

Dhaka, Bangladesh

AS THE FIRST LEED PLATINUM PROJECT IN THEIR COUNTRY TO CERTIFY USING LEED V4.1. THE LEED EARTH CAMPAIGN IS DESIGNED TO ACCELERATE THE UPTAKE OF GREEN BUILDING AND LEED THROUGHOUT THE WORLD.

MANESH RAMANUJAM, PRESIDENT & CEO, U.S. GREEN BUILDING COUNC