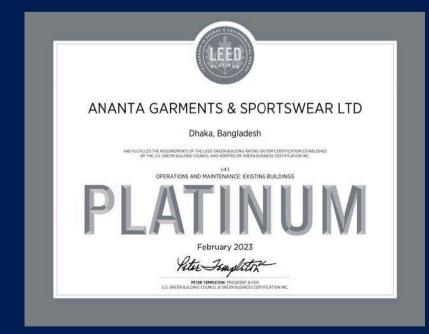

# ANANTA GARMENTS & SPORTSWEAR LTD.

Ashulia, Savar, Dhaka, Bangladesh.

Project size: 353,237 sq ft

Water Efficiency Score

**Energy Improvement** Score

# **LEED v4.1**

### **Ananta Garments &** Sportswear Ltd.

LEED for O+M: Existing Building Certificate awarded on February, 2023

| P | latinum | 89* |
|---|---------|-----|
|---|---------|-----|

| Location & Transport       | 14/14 |
|----------------------------|-------|
| Sustainable Sites          | 4/4   |
| Water Efficiency           | 13/15 |
| Energy & Atmosphere        | 30/35 |
| Material & Resources       | 8/9   |
| Indoor Environment Quality | 19/22 |
| Innovation                 | 1/1   |