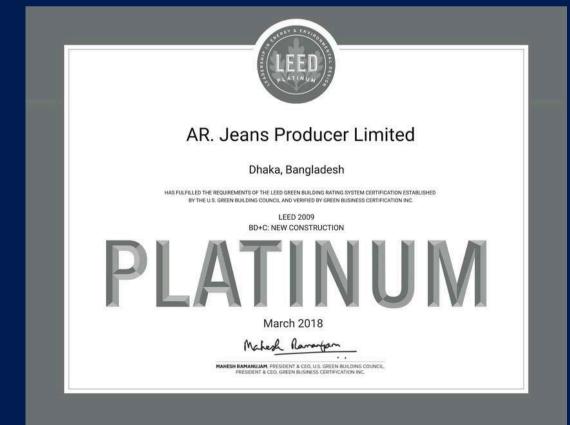

# AR. JEANS PRODUCER LTD.,

Ashulia, Savar, Dhaka, Bangladesh.

Project size: 186,719 sq ft

76%
Water Efficiency

Energy Improvement

### AR. Jeans Producer Limited

LEED for BD+C: New Construction Certificate awarded on March, 2018