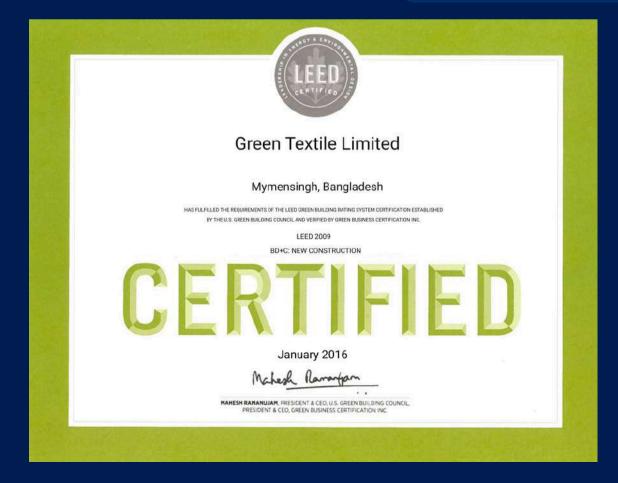

# GREEN TEXTILE LIMITED

Nijhury Baraid Bazar, Mymensingh, Bangladesh.

Project size: 89,890 sq ft

### Green Textile Limited

LEED for BD+C: New Construction Certificate awarded January, 2016

| Certified                  | 48*   |
|----------------------------|-------|
| Sustainable Sites          | 13/26 |
| Water Efficiency           | 7/10  |
| Energy & Atmosphere        | 13/35 |
| Material & Resources       | 5/14  |
| Indoor Environment Quality | 4/15  |
| Innovation                 | 3/6   |
| Regional Priority Credits  | 3/4   |