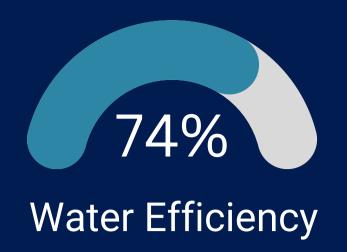

# THE CIVIL ENGINEERS LTD - WOVEN & UNIT 2

Horindhora, Hemayetpur, Sevar, Dhaka, Bangladesh.

Project size: 388,687 sq ft

The Standard Group's first LEED Platinum-certified building.

### The Civil Engineers Ltd

LEED for BD+C: New Construction Certificate awarded on January 2019

81\*

## Platinum

| Sustainable Sites          | 23/26 |
|----------------------------|-------|
| Water Efficiency           | 8/10  |
| Energy & Atmosphere        | 22/35 |
| Material & Resources       | 9/14  |
| Indoor Environment Quality | 9/15  |
| Innovation                 | 6/6   |
| Regional Priority Credits  | 4/4   |