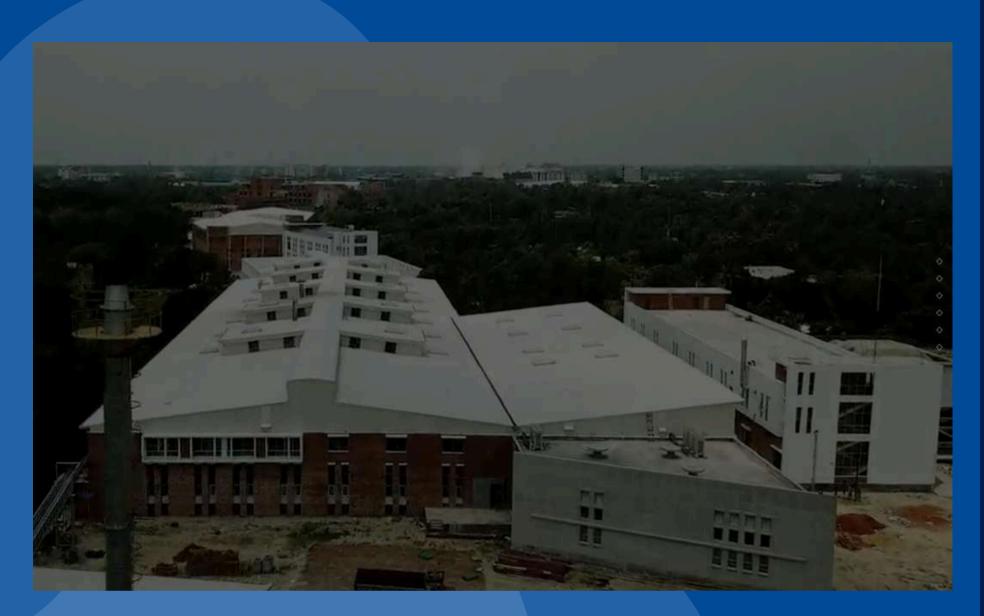

### GREEN TEXTILE LTD UNIT 4

Baluka, Mymensingh Bangladesh.

Project size: 54,000 sq ft

#### **Green Textiles Ltd Unit 4**

LEED for BD+C: New Construction Certificate awarded February, 2023

| Platinum 10 |
|-------------|
| Platinum 10 |

| Integrative Process Credits        | 1/1   |
|------------------------------------|-------|
| <b>Location and Transportation</b> | 15/16 |

10/10

14/16

4/4

6/6

11/11 **Water Efficiency** 

**Energy & Atmosphere** 32/33

**Material & Resources** 11/13

**Indoor Environment Quality** 

**Regional Priority Credits** 

\*Out of total 110 points

Innovation

45% Water Savings

146%

**Energy Improvement** 

Construction Waste Management

Achieved Highest LEED Certification under LEED v4 BD+C Category