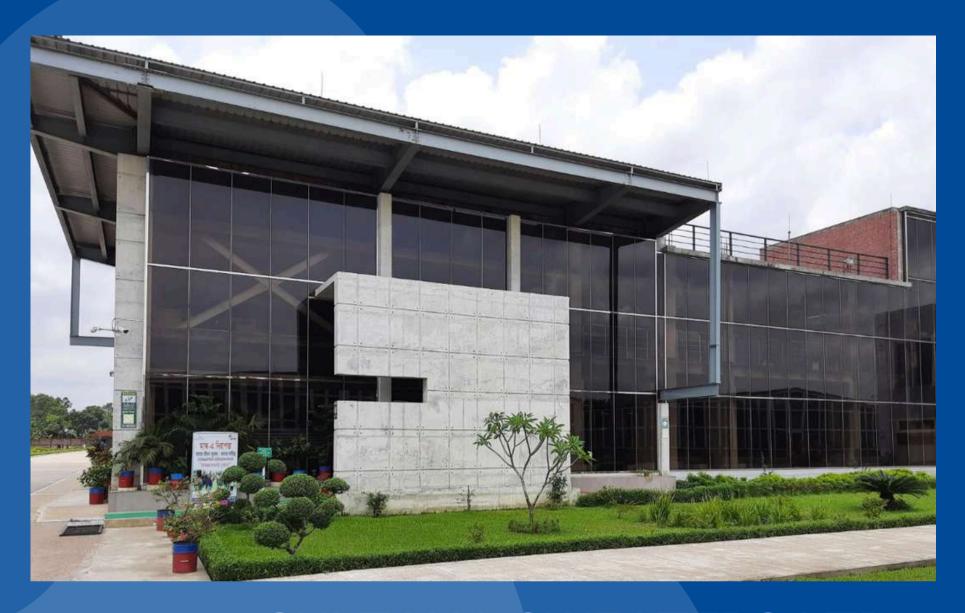

# SULTANA SWEATERS LTD.

Meherabari, Bhaluka, Mymensingh, Bangladesh.

Project size: 80,183 sq ft