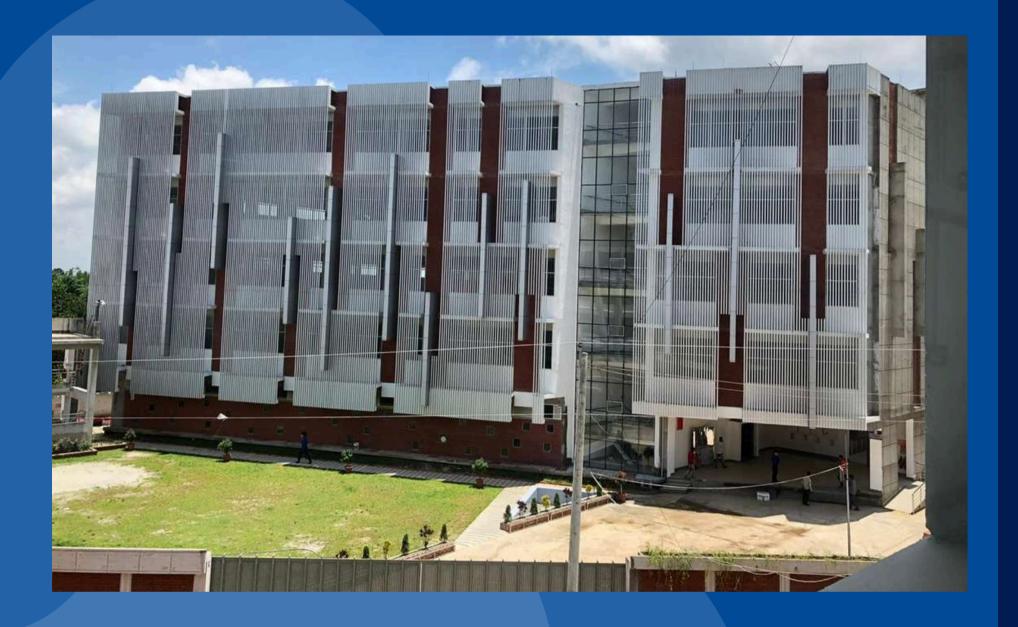

# GMS TEXTILES LTD

Tansutrapur, Kaliakoir, Gazipur, Bangladesh.

LEED PLATINUM POLICE OF STORY OF THE PROPERTY OF THE PROPERTY

Project size: 378,398 sq ft

The first dyeing factory in Bangladesh to achieve LEED v4 BD+C Platinum