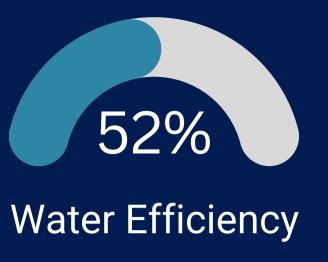

# C A KNITWEAR LTD

Bhobanipur, Gazipur, Bangladesh.

Project size: 224,452 sq ft

# Water Efficiency Score

Energy Efficiency Score

# **Platinum**

87/100

LEED v4.1 O+M: Existing Building Certificate awarded on October, 2022

| Location & Transportation    | 14/14 |
|------------------------------|-------|
| Sustainable Sites            | 4/4   |
| Water Efficiency             | 12/15 |
| Energy & Atmosphere          | 29/35 |
| Material & Resources         | 8/9   |
| Indoor Environmental Quality | 19/22 |
| Innovation                   | 1/1   |