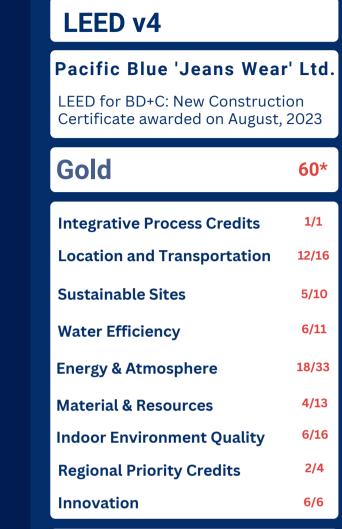

# PACIFIC BLUE 'JEANS WEAR' LIMITED

Dhaka, Bangladesh.

Project size: 337,229 sq ft

47% **Water Efficiency** 