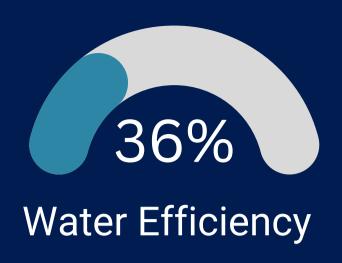

# GREEN TEXTILE LIMITED

Nijhury Baraid Bazar, Mymensingh, Bangladesh.

Project size: 89,890 sq ft

### Green Textile Limited

LEED for BD+C: New Construction Certificate awarded January, 2016

| Certified                  | 48*   |
|----------------------------|-------|
| Sustainable Sites          | 13/26 |
| Water Efficiency           | 7/10  |
| Energy & Atmosphere        | 13/35 |
| Material & Resources       | 5/14  |
| Indoor Environment Quality | 4/15  |
| Innovation                 | 3/6   |
| Regional Priority Credits  | 3/4   |