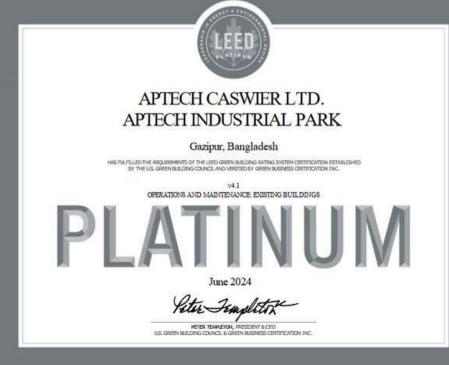

# APTECH INDUSTRIAL PARK Gazipur, Bangladesh

Project size: 229,000 sq ft

Certified On: June 2024

The LEED v4.1 O+M: Existing Building in Bangladesh.

# APTECH BIG BOSS CORPORATION LIMITED

APTECH INDUSTRIAL PARK Gazipur, Bangladesh

Project size: 249,050 sq ft Certified On: June 2024

The LEED v4.1 O+M: Existing Building in Bangladesh.