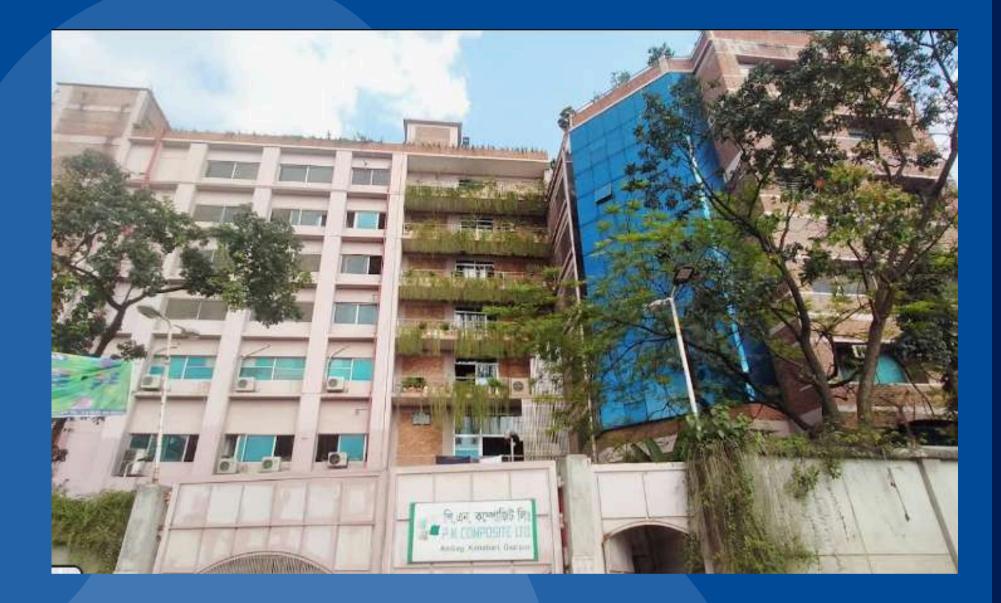

# P.N COMPOSITE LIMITED

Ambagh, Konabari, Gazipur, Bangladesh.

Project size: 114,540 sq ft

Energy Improvement