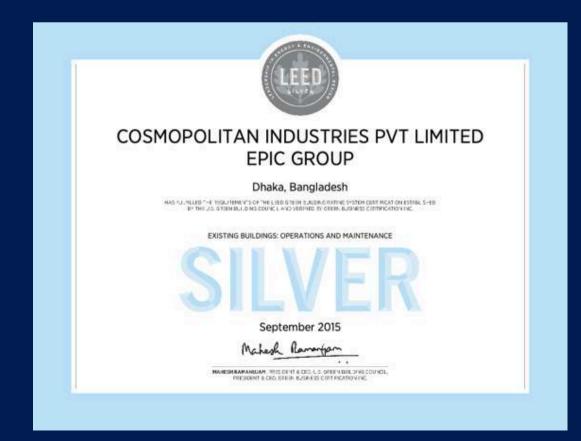

# COSMOPOLITAN INDUSTRIES PVT LTD

Ashulia, Dhaka, Bangladesh.

Project size: 334,238 sq ft

The first ever LEED-certified project in Bangladesh

Energy Improvement

### Cosmopolitan Industries Pvt Ltd

LEED for O+M: Existing Building Certificate awarded on Sept, 2015

|     | lvei | _ |     |
|-----|------|---|-----|
|     | Ινρι |   | 53* |
| JI. |      |   | JJ  |

| Sustainable Sites          | 19/26 |
|----------------------------|-------|
| Water Efficiency           | 12/14 |
| Energy & Atmosphere        | 4/35  |
| Material & Resources       | 5/10  |
| Indoor Environment Quality | 5/15  |
| Innovation                 | 4/6   |
| Regional Priority Credits  | 4/4   |