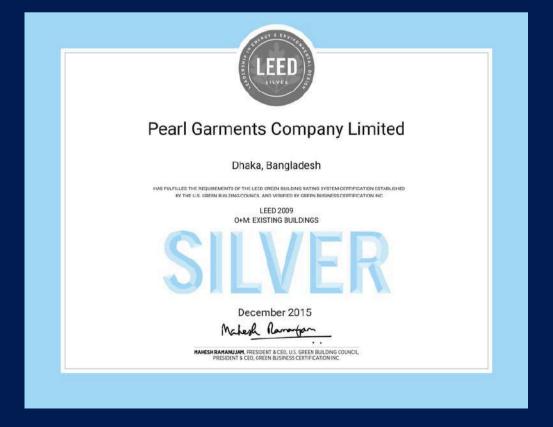

# PEARL GARMENTS **COMPANY LIMITED**

Bipail, Savar, Dhaka, Bangladesh.

Project size: 69,838 sq ft

Energy Improvement

# **LEED v2009**

Pearl Garments Co. Ltd.,

LEED for O+M: Existing Building Certificate awarded on Dec, 2015

| S III | ver  | 56*          |
|-------|------|--------------|
| 211   | IVEI | <b>J</b> U 1 |

| Sustainable Sites          | 19/26 |
|----------------------------|-------|
| Water Efficiency           | 11/14 |
| Energy & Atmosphere        | 8/35  |
| Material & Resources       | 5/10  |
| Indoor Environment Quality | 5/15  |
| Innovation                 | 4/6   |

\*Out of total 110 points

**Regional Priority Credits** 