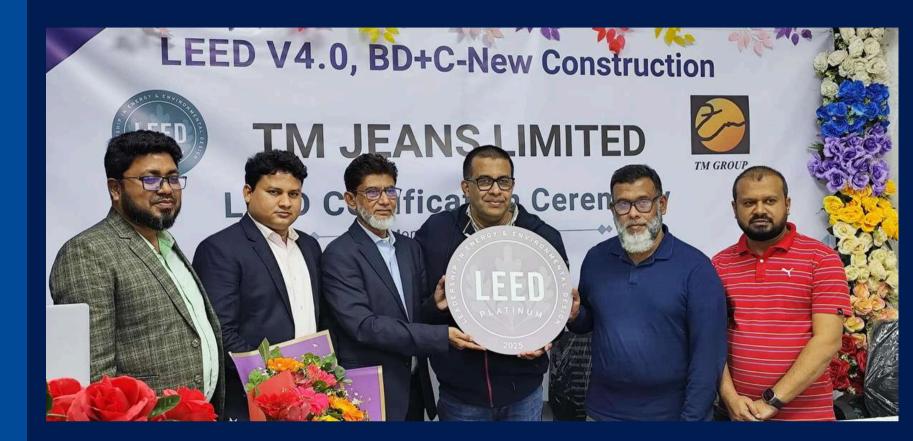

# TM JEANS LIMITED

Gazipur, Bangladesh

Project size: 1,47,000 sq ft Certified On: January 2025

The LEED v4: BD+C- New Construction in Bangladesh.