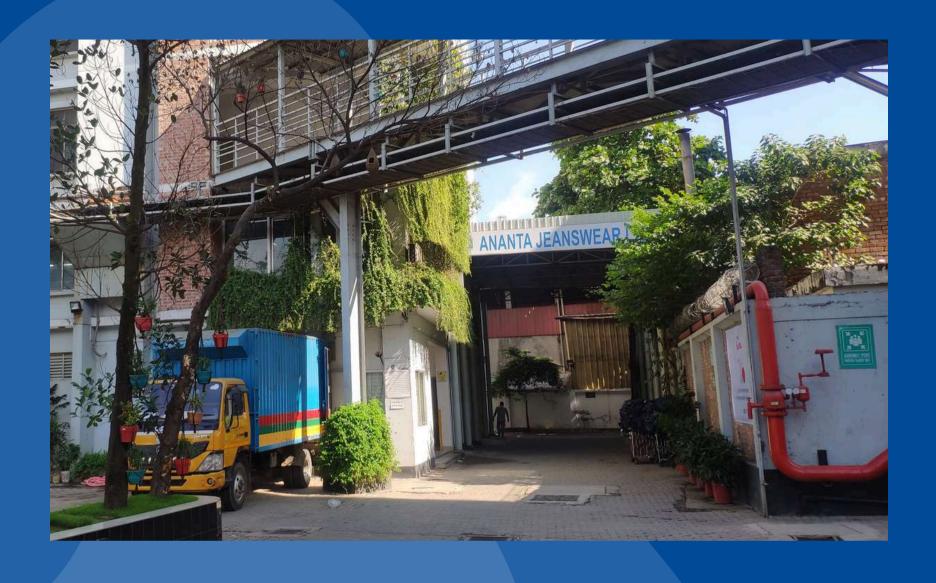

# ANANTA JEANSWEAR LIMITED

Gazipur, Bangladesh

Project size: 187,964 sq ft Certified On: June 2024

The LEED v4.1 O+M: Existing Building in Bangladesh.