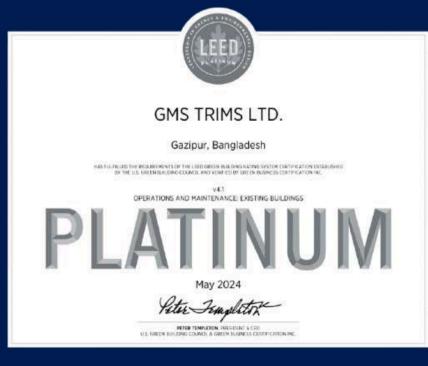

### GMS TRIMS LIMITED

Sardaganj, Kashimpur, Gazipur, Bangladesh.

Project size: 64,788 sq ft

Achieved PLATINUM-LEED v4.1 O+M Accessories factory in Bangladesh

86 Points