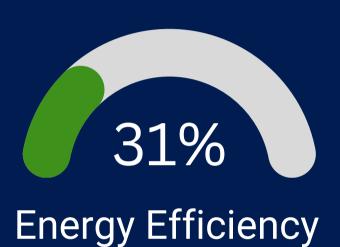

# **GREEN TEXTILE LIMITED** EPIC UNIT-2

Nijhury Baraid Bazar, Mymensingh, Bangladesh.

Project size: 128,752 sq ft

**Energy Efficiency** 

### **Green Textile Limited Unit-2**

LEED for BD+C: New Construction Certificate awarded October, 2016

| Gol | d |  | 70 | <b>)</b> * |
|-----|---|--|----|------------|
|     |   |  |    |            |

| Sustainable Sites          | 16/26 |
|----------------------------|-------|
| Water Efficiency           | 10/10 |
| Energy & Atmosphere        | 22/35 |
| Material & Resources       | 6/14  |
| Indoor Environment Quality | 6/15  |
| Innovation                 | 6/6   |
| Regional Priority Credits  | 4/4   |