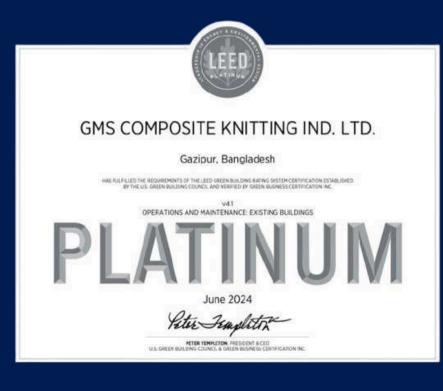

### GMS COMPOSITE KNITTING IND. LTD

Sardaganj, Kashimpur, Gazipur, Bangladesh.

Project size: 258,331 sq ft

World's 2nd Highest PLATINUM-Rated LEED v4.1 O+M & Highest in Bangladesh.

**Points** 