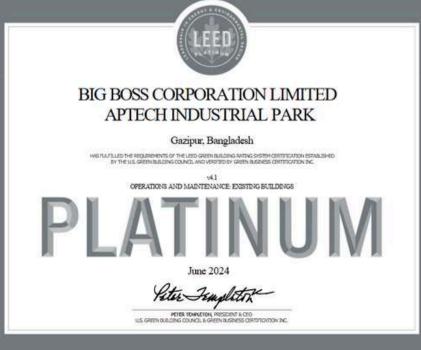

# APTECH BIG BOSS CORPORATION LIMITED

APTECH INDUSTRIAL PARK Gazipur, Bangladesh

Project size: 249,050 sq ft Certified On: June 2024

The LEED v4.1 O+M: Existing Building in Bangladesh.