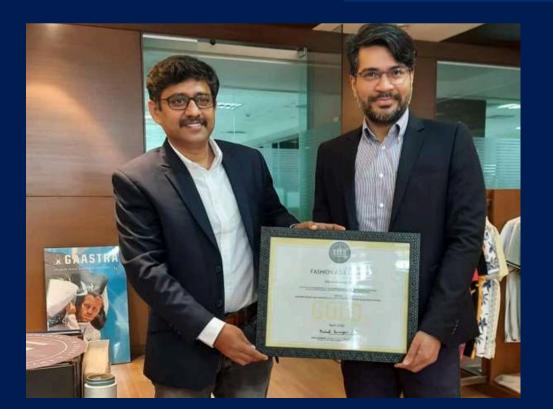

# FASHION ASIA LIMITED

Sreepur, Gazipur, Bangladesh.

Project size: 166,416 sq ft

Water Efficiency

Energy Improvement