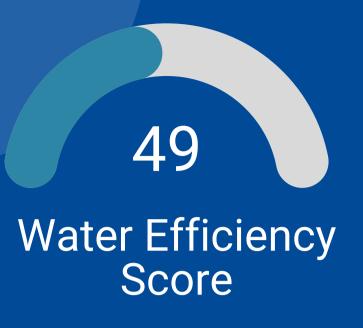

55%

Water Efficiency

Energy Improvement

\*Out of total 110 points

The world's first LEED Earth project comes under LEED v4 in Bangladesh