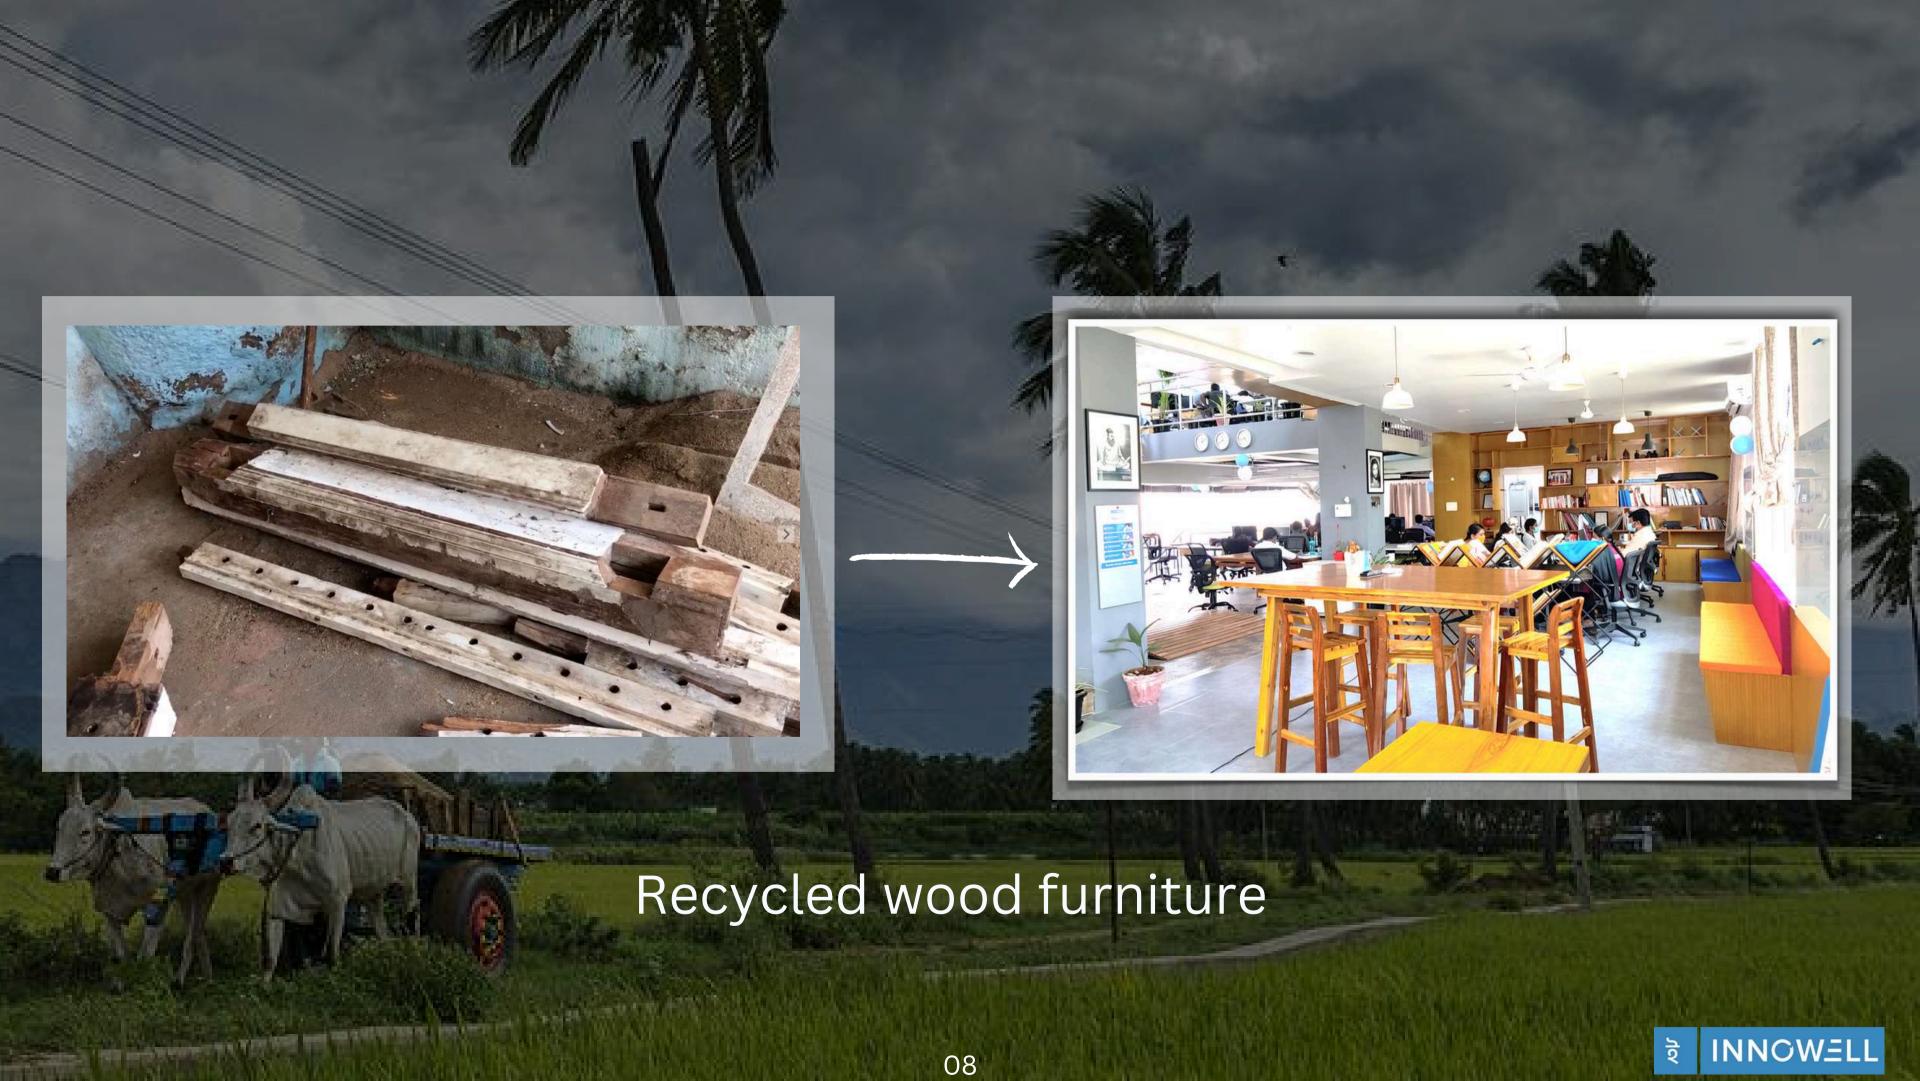

## Our Ever Green Village office

- 200% Solar-Powered
- 100% Day-lighted
- 100% Views
- 55% Water Reuse
- 30% Roof Garden
- 39% Material Reuse

- 1. Solar Panel
- 2. Reused materials, ergonomic workstation.

- 3. Daylight design, hydration plants, aesthetic wall arts
- 4. Nature incorporated roof garden

**Acoustical Quiet Zone** 

**Proper Lightings** 

**Aesthetic Stair** 

**Stage for Celebration** 