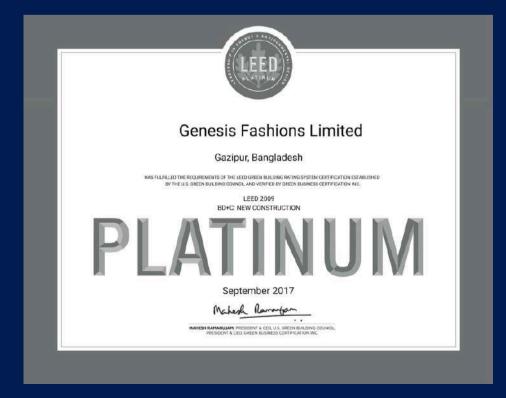

# GENESIS FASHIONS LIMITED

Kadda Bazaar, Gazipur Bangladesh.

Project size: 175,534 sq ft

Energy Improvement

### **Genesis Fashions Limited**

LEED for BD+C: New Construction Certificate awarded on Sept, 2016

81\*

| Sustainable Sites          | 24/26 |
|----------------------------|-------|
| Water Efficiency           | 9/10  |
| Energy & Atmosphere        | 20/35 |
| Material & Resources       | 7/14  |
| Indoor Environment Quality | 11/15 |
| Innovation in Operations   | 6/6   |
| Regional Priority Credits  | 4/4   |