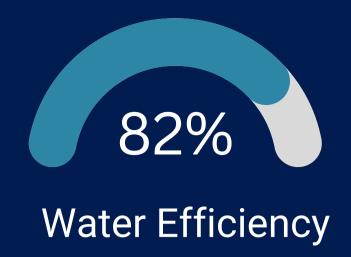

### GREEN TEXTILE LTD UNIT 4

Baluka, Mymensingh Bangladesh.

Project size: 54,000 sq ft

#### **Green Textiles Ltd Unit 4**

LEED for BD+C: New Construction Certificate awarded February, 2023

| Platinum 10 |
|-------------|
| Platinum 10 |

| Integrative Process Credits        | 1/1   |
|------------------------------------|-------|
| <b>Location and Transportation</b> | 15/16 |

10/10

14/16

4/4

6/6

11/11 **Water Efficiency** 

**Energy & Atmosphere** 32/33

**Material & Resources** 11/13

**Indoor Environment Quality** 