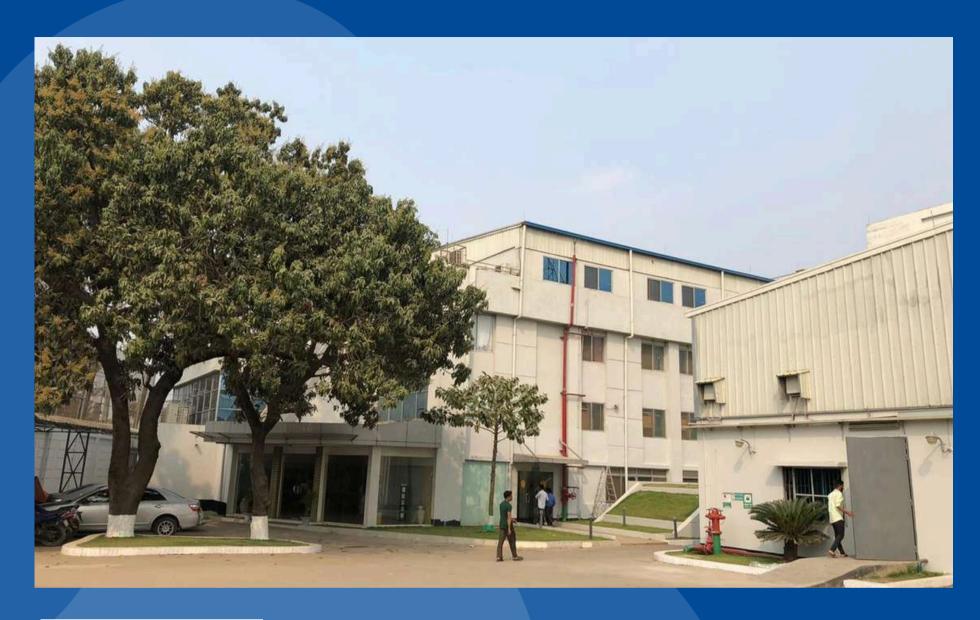

# COLUMBIA WASHING PLANT

Bhawalgar, Gazipur, Bangladesh.

Project size: 237,501 sq ft

INNOWELL

World's First Washing Project and Highest Scored under LEED v4.1 BD+C NC

Bangladesh's First LEED Platinum project under LEED v4.1 BD+C NC

#### **Columbia Washing Plant Ltd**

LEED for BD+C: New Construction Certificate awarde October, 2024

#### **Platinum**

88\*

**Integrative Process Credits** 1/1 **Location and Transportation** 16/20 **Sustainable Sites** 10/12 11/11 **Water Efficiency Energy & Atmosphere** 15/33 **Material & Resources** 12/13 13/17 **Indoor Environment Quality Regional Priority Credits** 4/4 Innovation 6/6