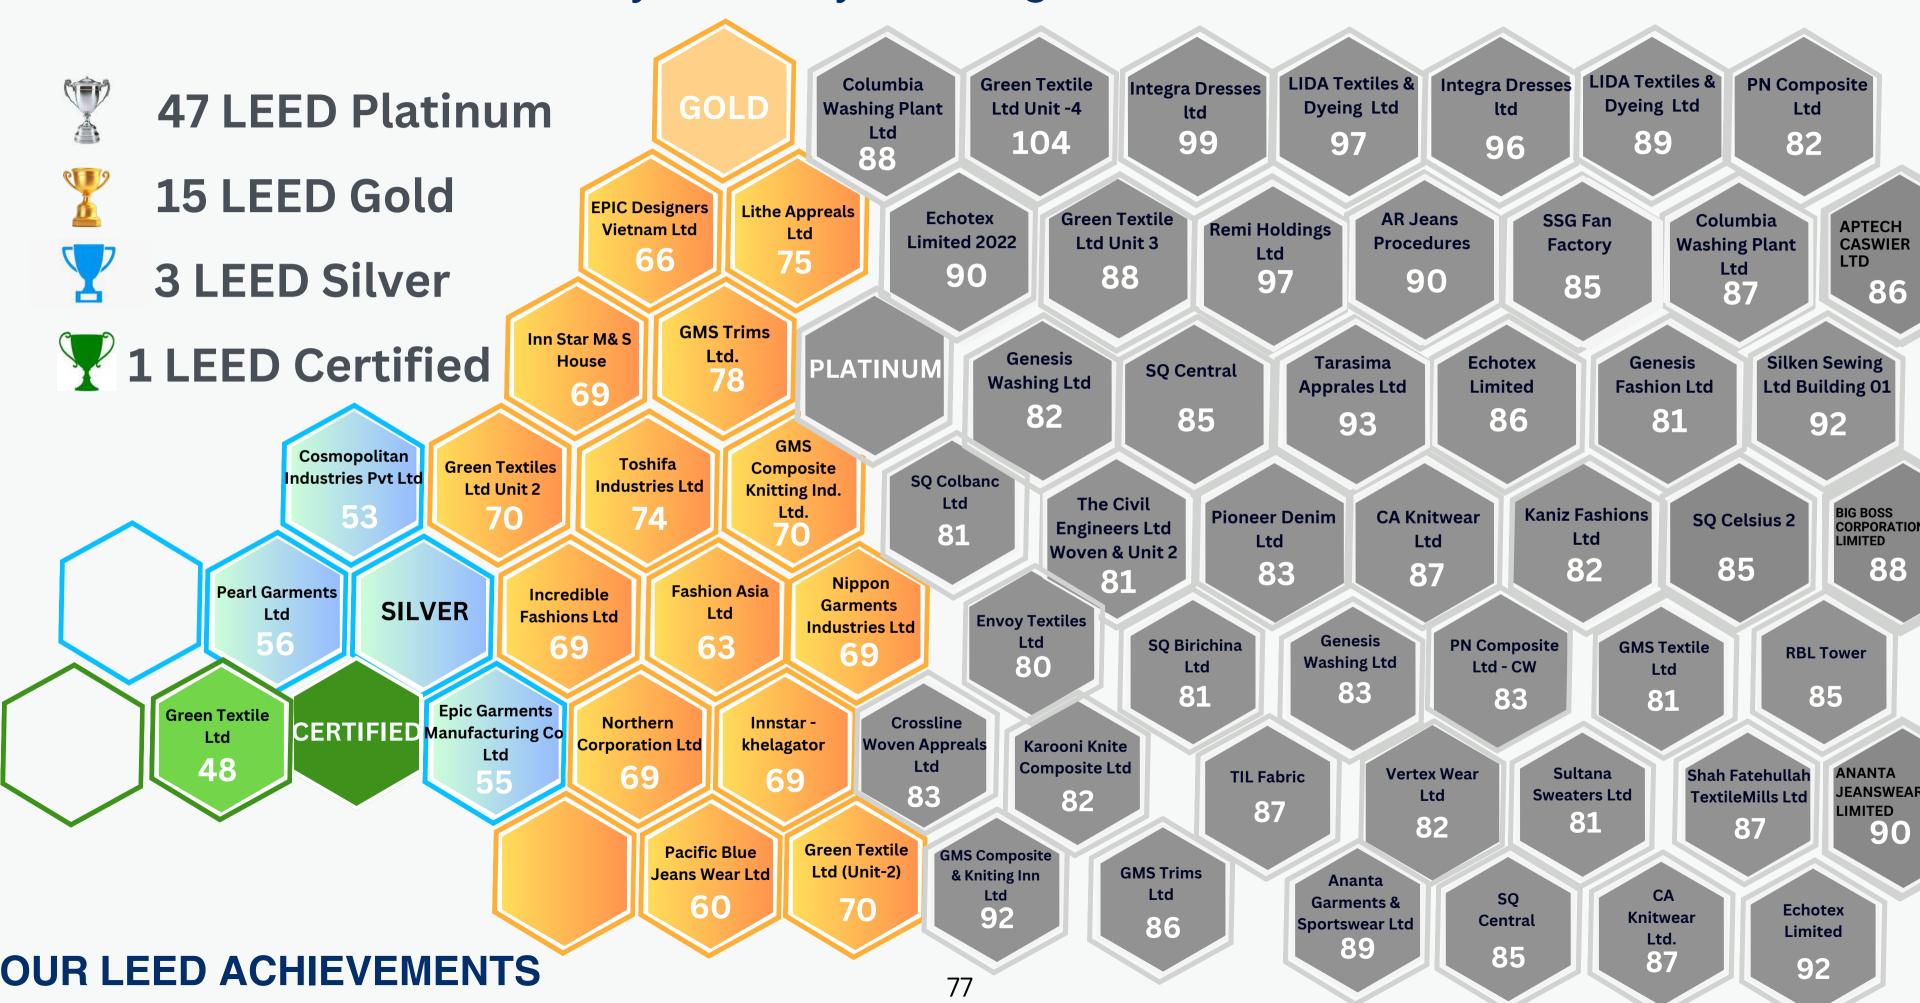

#### **LEED**

Number of Projects : 141
Certified Projects : 88
Ongoing Projects : 43

#### IGBC

Number of Projects : 12
Certified Projects : 4
Ongoing Projects : 8

#### **GRIHA**

Number of Projects : 21
Certified Projects : 5
Ongoing Projects : 16

#### WELL

Number of Projects : 5
Certified Projects : 1
Ongoing Projects : 4

The world's highest scored project under LEED v4 BD+C Category