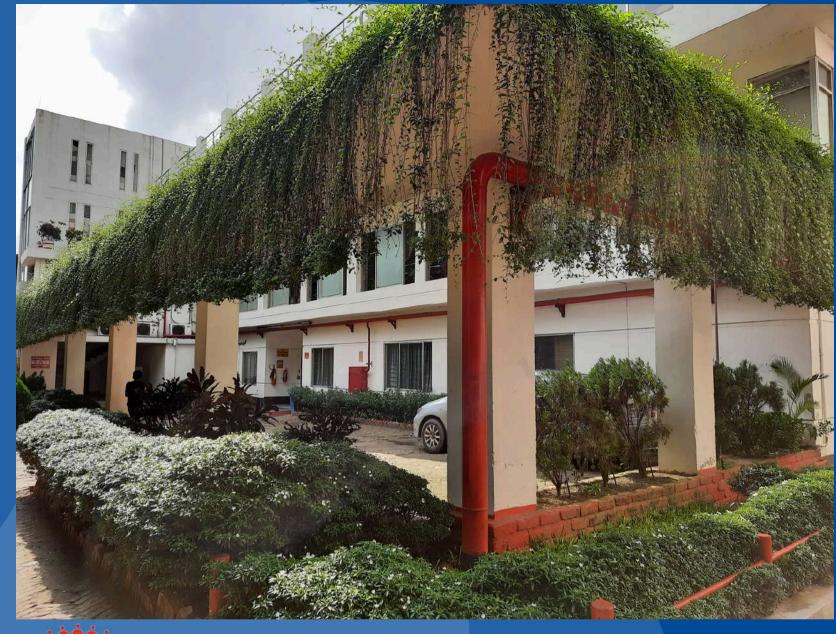

## Our Ever Green Village office

- 200% Solar-Powered
- 100% Day-lighted
- 100% Views
- 55% Water Reuse
- 30% Roof Garden
- 39% Material Reuse

- 1. Solar Panel
- 2. Reused materials, ergonomic workstation.

- 3. Daylight design, hydration plants, aesthetic wall arts
- 4. Nature incorporated roof garden

**Acoustical Quiet Zone** 

**Proper Lightings** 

**Aesthetic Stair** 

**Stage for Celebration** 