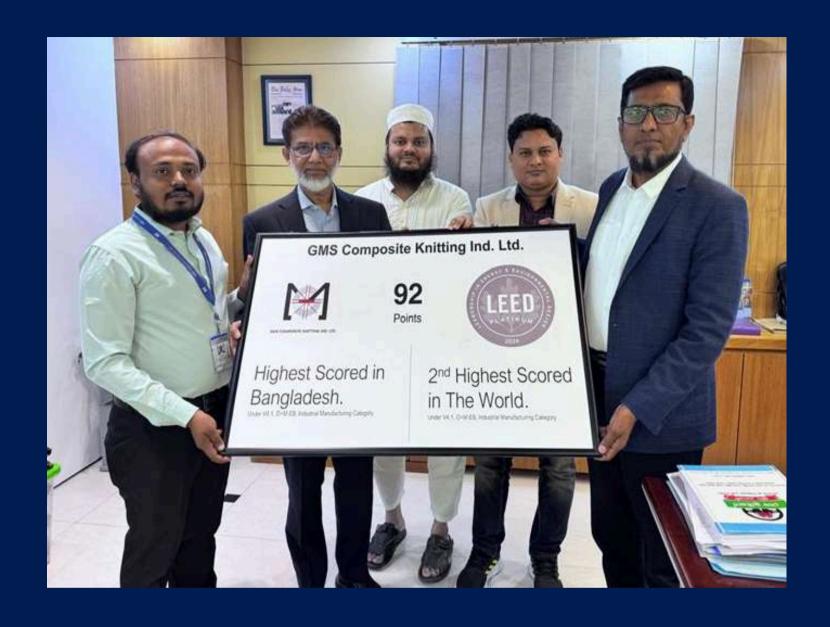

### GMS COMPOSITE KNITTING IND. LTD

Sardaganj, Kashimpur, Gazipur, Bangladesh.

Project size: 258,331 sq ft

World's 2nd Highest PLATINUM-Rated LEED v4.1 O+M & Highest in Bangladesh.

**Points** 