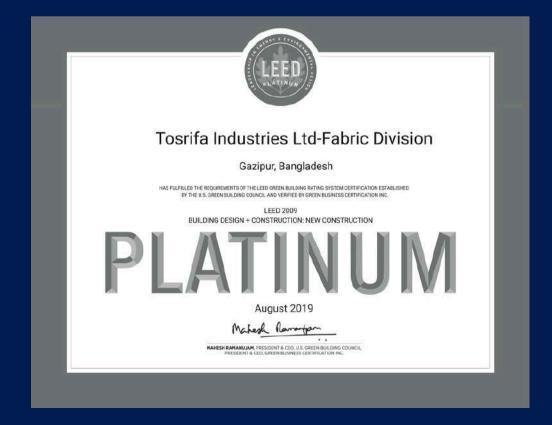

# TOSRIFA INDUSTRIES LTD-FABRIC DIVISION

Gazipur, Bangladesh.

Project size: 114,979 sq ft

# **LEED v2009**

### **Tosrifa Industries Ltd**

LEED for BD+C: New Construction Certificate awarded on April, 2019

### **Platinum**

**Sustainable Sites** 23/26

87\*

**Water Efficiency** 10/10

**Energy & Atmosphere** 

**Material & Resources** 6/14

**Indoor Environment Quality** 7/15

**Innovation** 6/6

**Regional Priority Credits** 

Energy Improvement