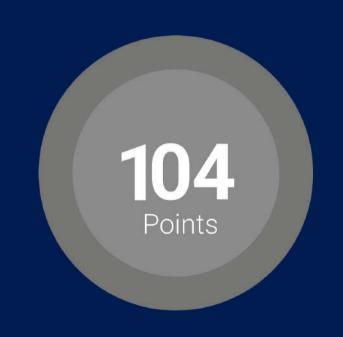

#### **Green Textiles Ltd Unit 4**

LEED for BD+C: New Construction Certificate awarded February, 2023

| Platinum 10 |
|-------------|
| Platinum 10 |

| Integrative Process Credits        | 1/1   |
|------------------------------------|-------|
| <b>Location and Transportation</b> | 15/16 |

10/10

14/16

4/4

6/6

11/11 **Water Efficiency** 

**Energy & Atmosphere** 32/33

**Material & Resources** 11/13

**Indoor Environment Quality** 

**Regional Priority Credits** 

\*Out of total 110 points

Innovation

45% Water Savings

146%

**Energy Improvement** 

Construction Waste Management

Achieved Highest LEED Certification under LEED v4 BD+C Category