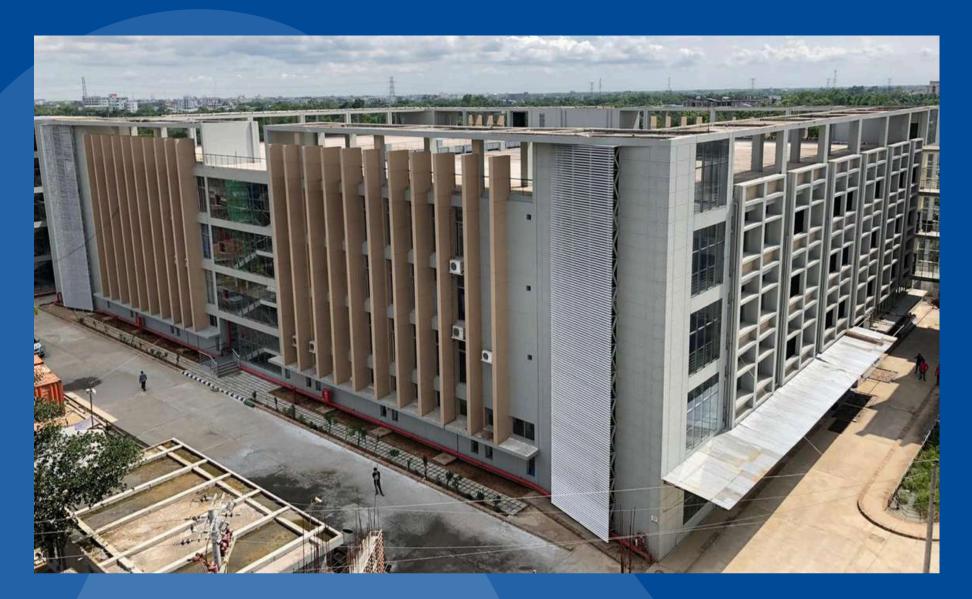

### GREEN TEXTILE LTD UNIT 4

Baluka, Mymensingh Bangladesh.

Project size: 54,000 sq ft

#### **Green Textiles Ltd Unit 4**

LEED for BD+C: New Construction Certificate awarded February, 2023

| Platinum 10 |
|-------------|
| Platinum 10 |

| Integrative Process Credits        | 1/1   |
|------------------------------------|-------|
| <b>Location and Transportation</b> | 15/16 |

10/10

14/16

4/4

6/6

11/11 **Water Efficiency** 

**Energy & Atmosphere** 32/33

**Material & Resources** 11/13

**Indoor Environment Quality** 

**Regional Priority Credits** 

\*Out of total 110 points

Innovation

45% Water Savings

146%

**Energy Improvement** 

Construction Waste Management

Achieved Highest LEED Certification under LEED v4 BD+C Category