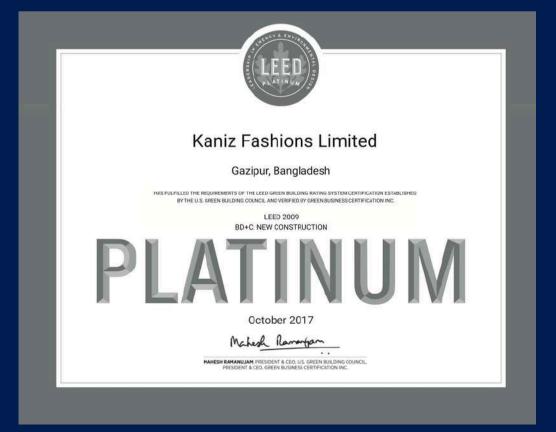

# KANIZ FASHIONS LIMITED

Konabari, Joidebpur, Gazipur, Bangladesh.

Project size: 59,246 sq ft

44%
Water Efficiency

Energy Improvement

### **Kaniz Fashions Limited**

LEED for BD+C: New Construction Certificate awarded October 2017

| Sustainable Sites          | 24/26 |
|----------------------------|-------|
| Water Efficiency           | 10/10 |
| Energy & Atmosphere        | 23/35 |
| Material & Resources       | 8/14  |
| Indoor Environment Quality | 9/15  |
| Innovation in Operations   | 6/6   |
| Regional Priority Credits  | 4/4   |