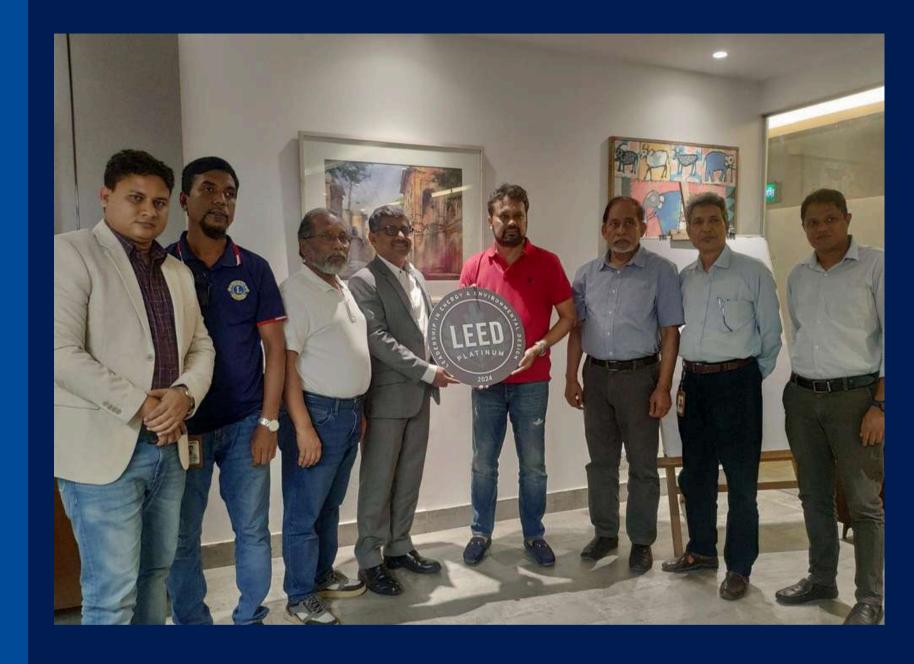

# ANANTA JEANSWEAR LIMITED

Gazipur, Bangladesh

Project size: 187,964 sq ft Certified On: June 2024

The LEED v4.1 O+M: Existing Building in Bangladesh.