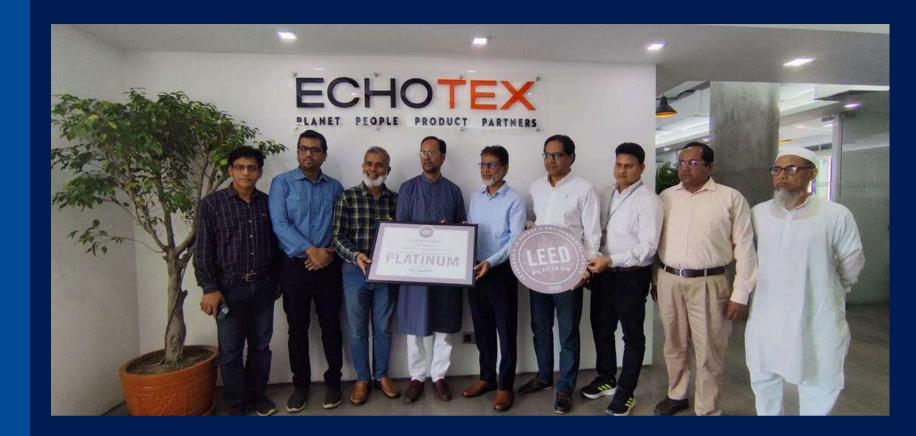

# ECHOTEX LIMITED

Gazipur, Bangladesh

Project size: 3,96,970 sq ft Certified On: February 2025

The LEED v4: BD+C- New Construction in Bangladesh.