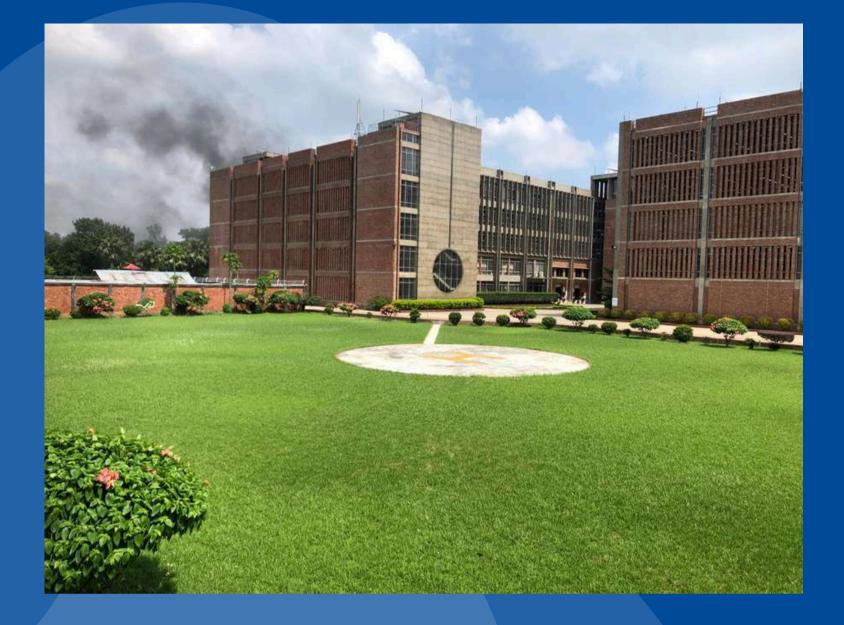

# APTECH INDUSTRIAL PARK Gazipur, Bangladesh

Project size: 229,000 sq ft

Certified On: June 2024

The LEED v4.1 O+M: Existing Building in Bangladesh.

# APTECH BIG BOSS CORPORATION LIMITED

APTECH INDUSTRIAL PARK Gazipur, Bangladesh

Project size: 249,050 sq ft Certified On: June 2024

The LEED v4.1 O+M: Existing Building in Bangladesh.