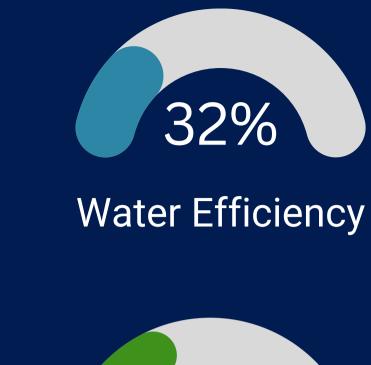

#### **Green Textiles Ltd Unit 4**

LEED for BD+C: New Construction Certificate awarded February, 2023

| Platinum 10 |
|-------------|
| Platinum 10 |

| Integrative Process Credits        | 1/1   |
|------------------------------------|-------|
| <b>Location and Transportation</b> | 15/16 |

10/10

14/16

4/4

6/6

11/11 **Water Efficiency** 

**Energy & Atmosphere** 32/33

**Material & Resources** 11/13

**Indoor Environment Quality** 

**Regional Priority Credits** 

\*Out of total 110 points

Innovation

45% Water Savings

146%

**Energy Improvement** 

Construction Waste Management

Achieved Highest LEED Certification under LEED v4 BD+C Category