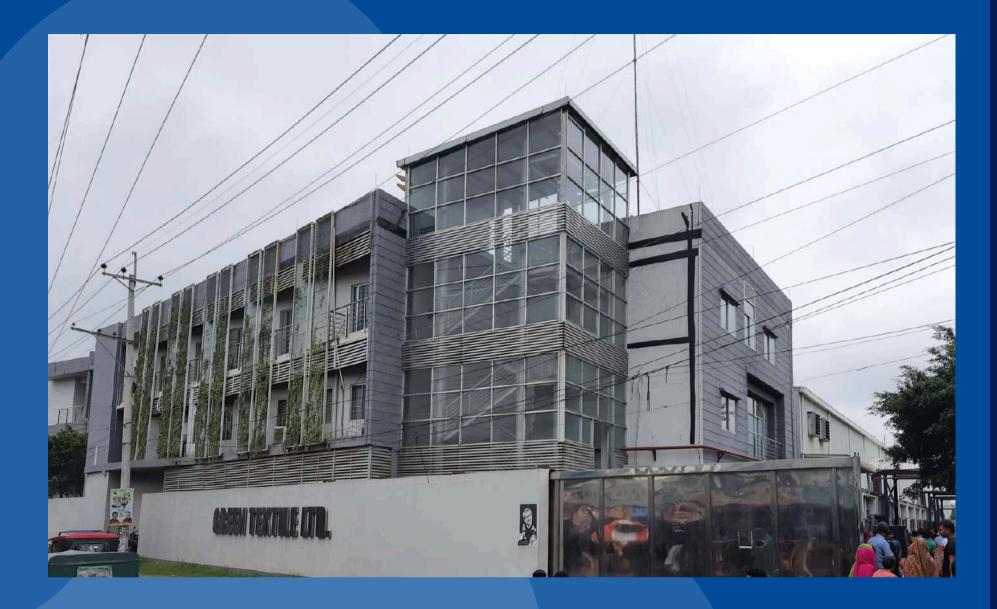

# GREEN TEXTILE LIMITED

Nijhury Baraid Bazar, Mymensingh, Bangladesh.

Project size: 89,890 sq ft

# **LEED v2009**

### Green Textile Limited

LEED for BD+C: New Construction Certificate awarded January, 2016

| Certified                  | 48*   |
|----------------------------|-------|
| Sustainable Sites          | 13/26 |
| Water Efficiency           | 7/10  |
| Energy & Atmosphere        | 13/35 |
| Material & Resources       | 5/14  |
| Indoor Environment Quality | 4/15  |
| Innovation                 | 3/6   |
| Regional Priority Credits  | 3/4   |

# **GREEN TEXTILE LIMITED** EPIC UNIT-2

Nijhury Baraid Bazar, Mymensingh, Bangladesh.

Project size: 128,752 sq ft

**Energy Efficiency** 

### **Green Textile Limited Unit-2**

LEED for BD+C: New Construction Certificate awarded October, 2016

| Gol | d |  | 70 | <b>)</b> * |
|-----|---|--|----|------------|
|     |   |  |    |            |

| Sustainable Sites          | 16/26 |
|----------------------------|-------|
| Water Efficiency           | 10/10 |
| Energy & Atmosphere        | 22/35 |
| Material & Resources       | 6/14  |
| Indoor Environment Quality | 6/15  |
| Innovation                 | 6/6   |
| Regional Priority Credits  | 4/4   |

# GREEN TEXTILE LIMITED UNIT-3

Nijhury Baraid Bazar, Mymensingh, Bangladesh.

## **LEED v2009**

### **Green Textile Limited Unit-3**

LEED for BD+C: New Construction Certificate awarded April, 2018

| latinur  | <b>33</b> | 88* |
|----------|-----------|-----|
| 14111111 |           | OO" |
|          |           | -   |

| Sustainable Sites          | 24/26 |
|----------------------------|-------|
| Water Efficiency           | 7/10  |
| Energy & Atmosphere        | 29/35 |
| Material & Resources       | 7/14  |
| Indoor Environment Quality | 11/15 |
| Innovation                 | 6/6   |
| Regional Priority Credits  | 4/4   |

\*Out of total 110 points

Project size: 131,482 sq ft