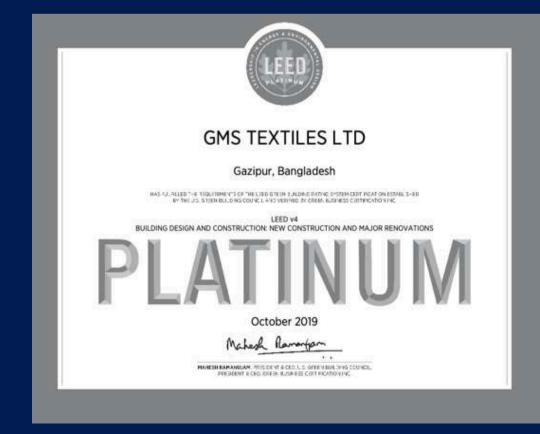

# LEED v4

### **GMS Textiles Ltd**

LEED for BD+C: New Construction Certificate awarded October 2019

## **Platinum**

81\*

Integrative Process Credits 1/1
Location and Transportation 11/16
Sustainable Sites 9/10
Water Efficiency 9/11
Energy & Atmosphere 30/33
Material & Resources 4/13
Indoor Environment Quality 7/16
Regional Priority Credits 4/4

\*Out of total 110 points

**Innovation** 

# GMS TEXTILES LTD

Tansutrapur, Kaliakoir, Gazipur, Bangladesh.

LEED PLATINUM POLICE OF STORY OF THE PROPERTY OF THE PROPERTY

Project size: 378,398 sq ft

The first dyeing factory in Bangladesh to achieve LEED v4 BD+C Platinum