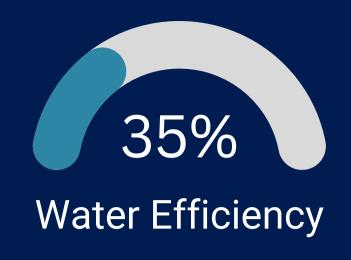

# COLUMBIA WASHING PLANT

Bhawalgar, Gazipur, Bangladesh.

Project size: 237,501 sq ft

INNOWELL

World's First Washing Project and Highest Scored under LEED v4.1 BD+C NC

Bangladesh's First LEED Platinum project under LEED v4.1 BD+C NC

35%

Water Efficiency

Energy **Improvement** 