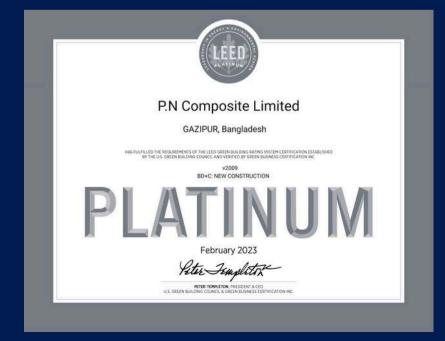

# P.N COMPOSITE LIMITED

Ambagh, Konabari, Gazipur, Bangladesh.

Project size: 114,540 sq ft

Energy Improvement

# **LEED v2009 P.N Composite Limited** LEED for BD+C: New Construction Certificate awarded on February, 2023 **Platinum Sustainable Sites Water Efficiency Energy & Atmosphere**

82\*

21/26

8/10

29/35

6/14

9/15

5/6

4/4

\*Out of total 110 points

**Material & Resources** 

**Indoor Environment Quality** 

**Innovation in Operations** 

**Regional Priority Credits** 