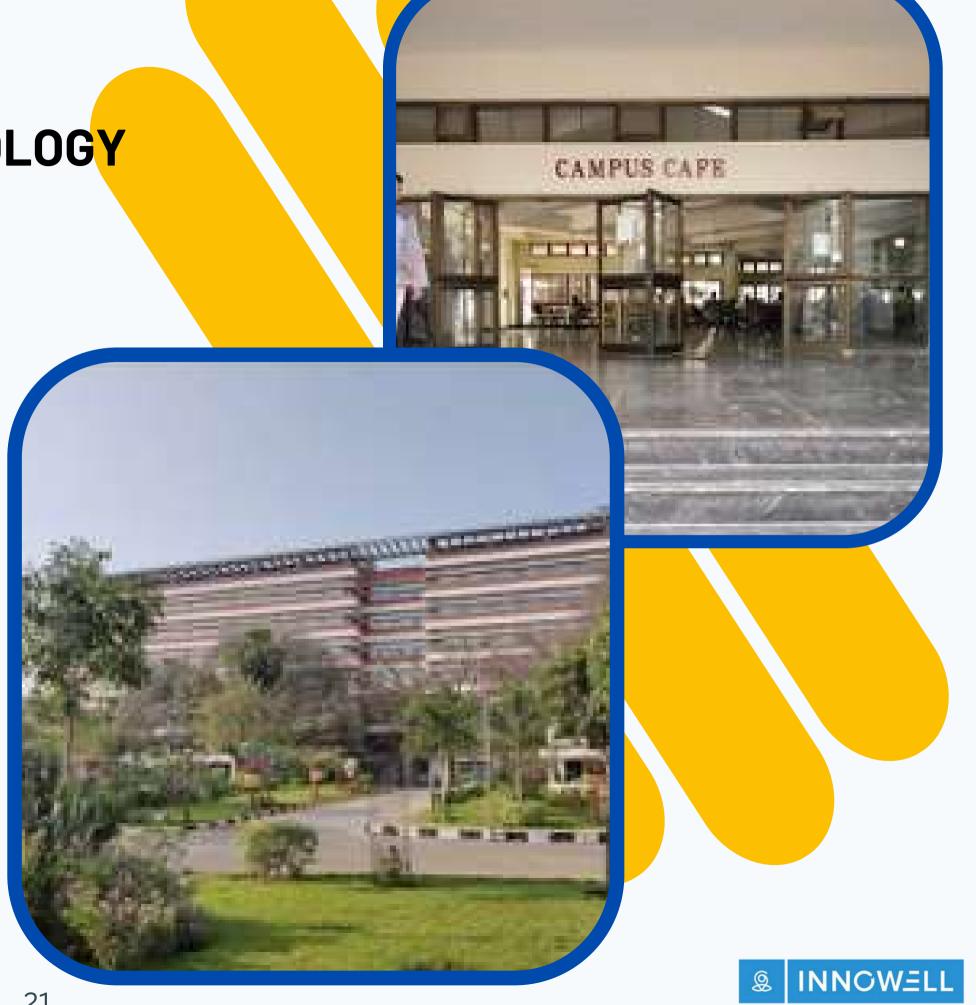

## **INDIAN INSTITUTE OF TECHNOLOGY**

CHENNAI

# **ACADEMIC & CAMPUS CAFE** BUILDINGS

19,240 Square Meter **Site Area** 

21,842 Square Meter **Built up Area** 

**Instit**utional Building **Typology** 

**GRIHA provisional rating**: 4 Stars

**Year of Completion** 2020