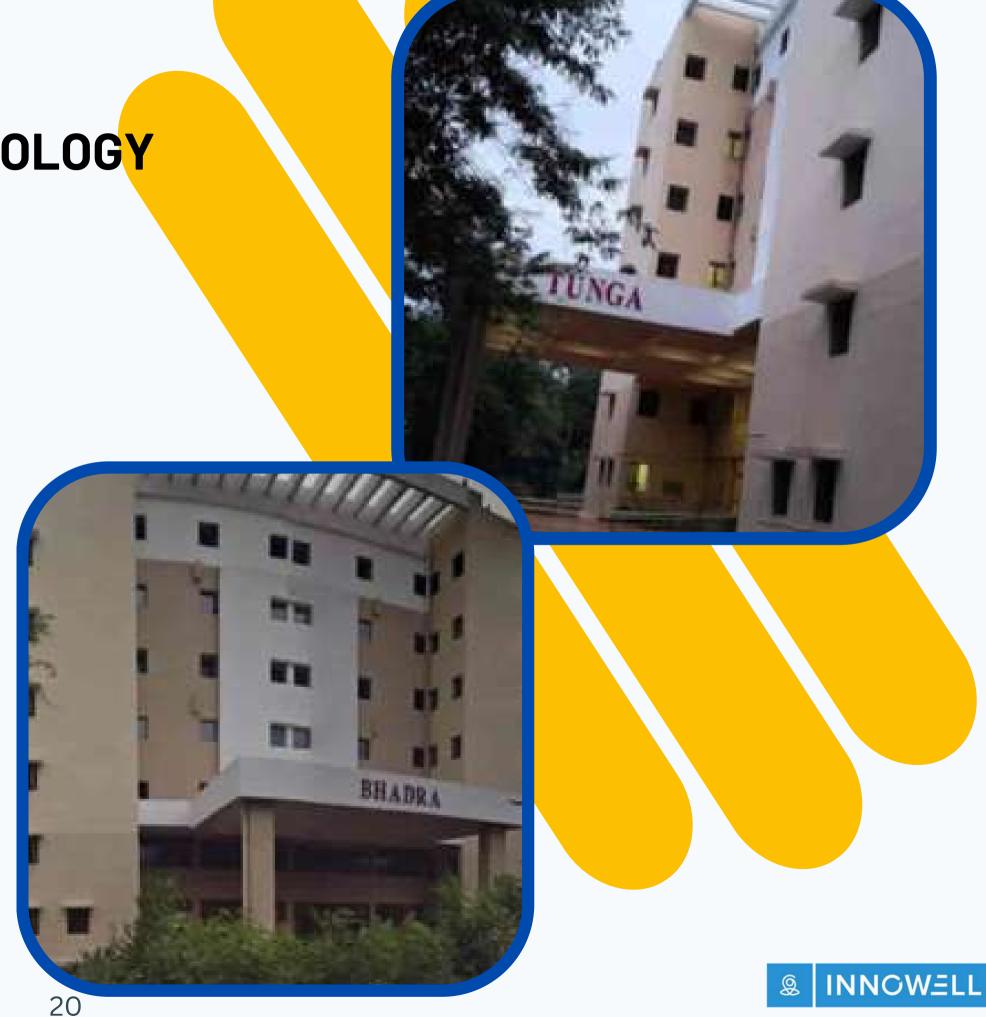

## **INDIAN INSTITUTE OF TECHNOLOGY**

CHENNAI

# TUNGA & BHADRA HOSTELS

Site Area : 18,614 Square Meter

**Built up Area** : 23,104 Square Meter

Typology : Residential

**GRIHA provisional rating**: 4 Stars

Year of Completion : 2016