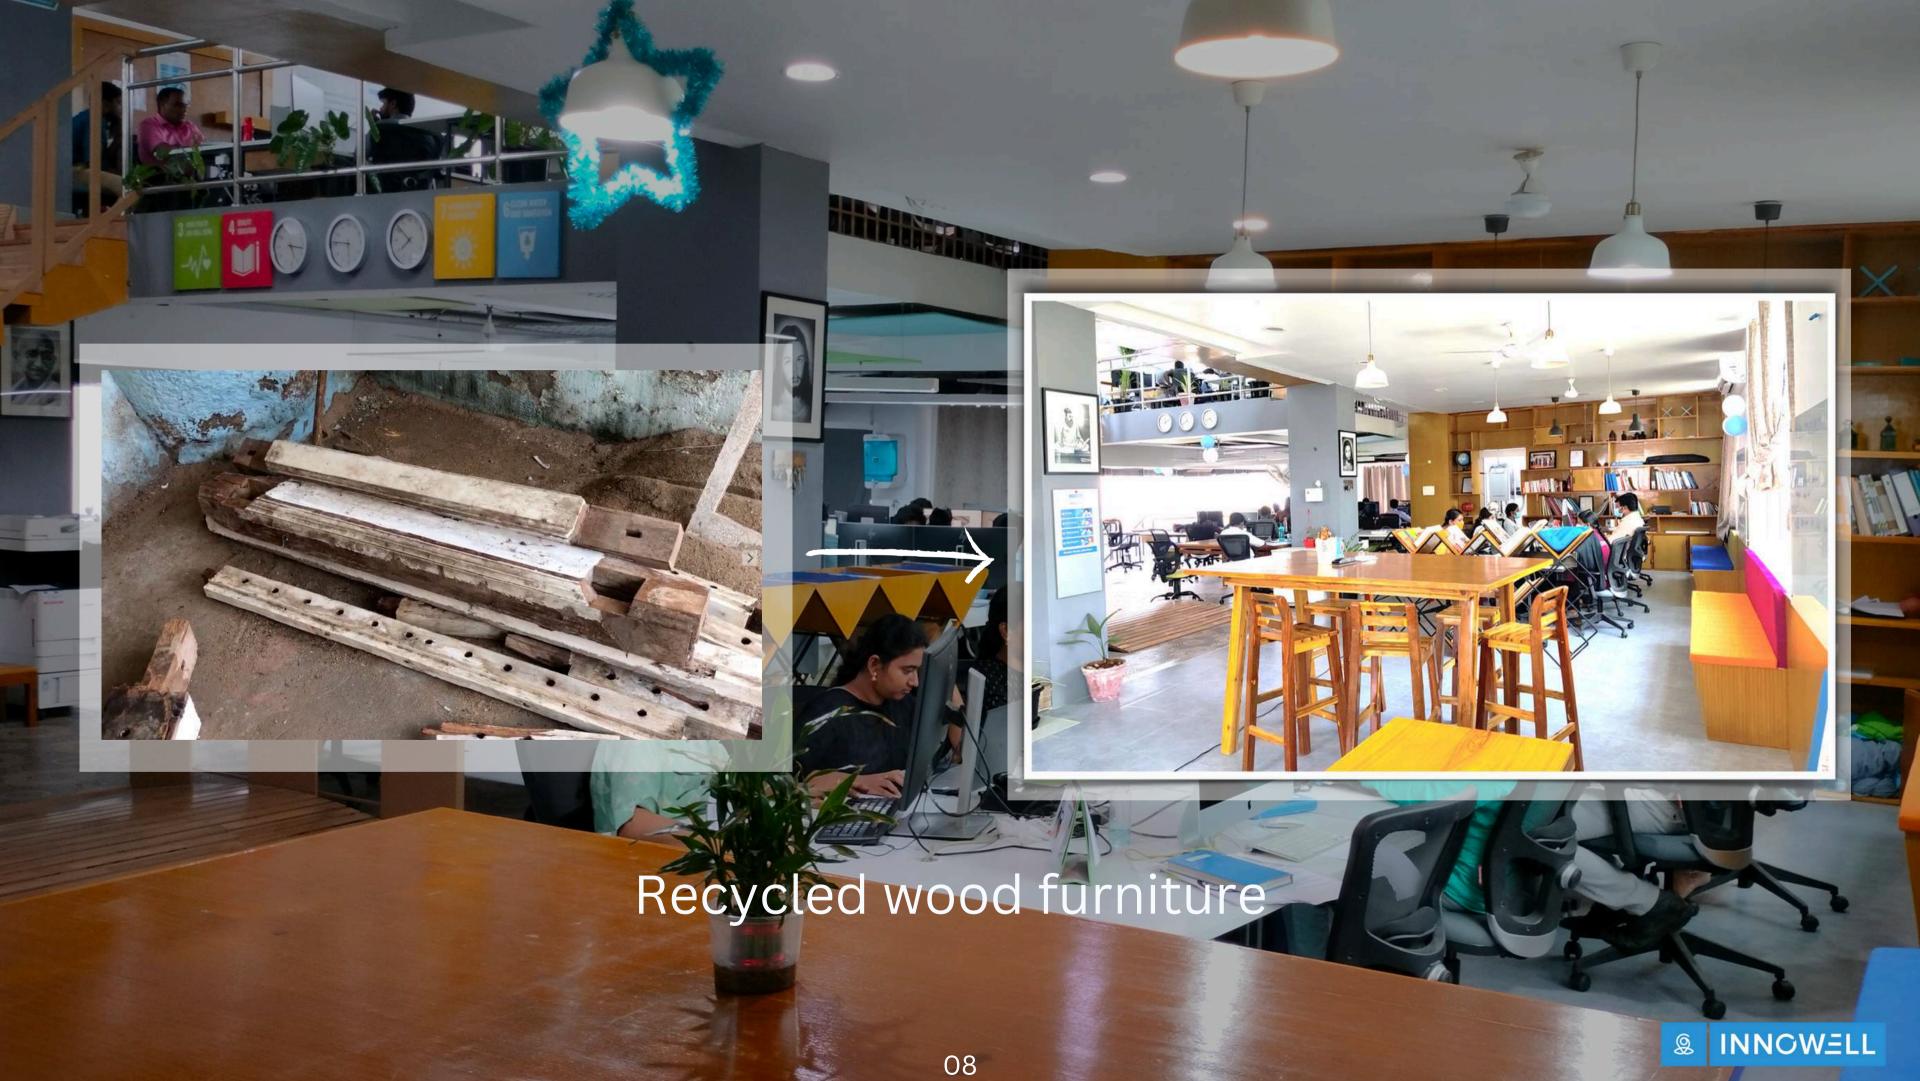

# Our Village office

in Maraneri, Sivakasi, Tamilnadu, India

- 200% Solar-Powered
- 100% Day-lighted
- 100% Views
- 55% Water Reuse
- 30% Roof Garden
- 39% Material Reuse

- 1. Solar Panel
- 2. Reused materials, ergonomic workstation.

- 3. Daylight design, hydration plants, aesthetic wall arts
- 4. Nature incorporated roof garden

**Acoustical Quiet Zone** 

**Proper Lightings** 

**Aesthetic Stair** 

**Stage for Celebration** 