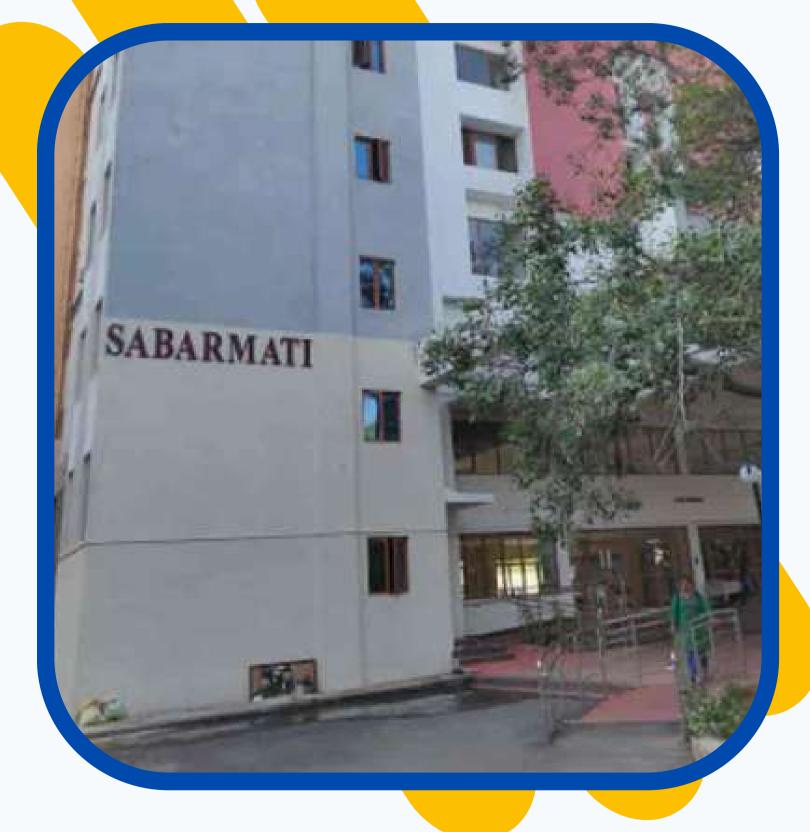

# SABARMATI HOSTEL

Site Area : 11,726 Square Meter

**Built up Area** : 17,300 Square Meter

Typology : Residential

**GRIHA provisional rating**: 4 Stars

Year of Completion : 2016