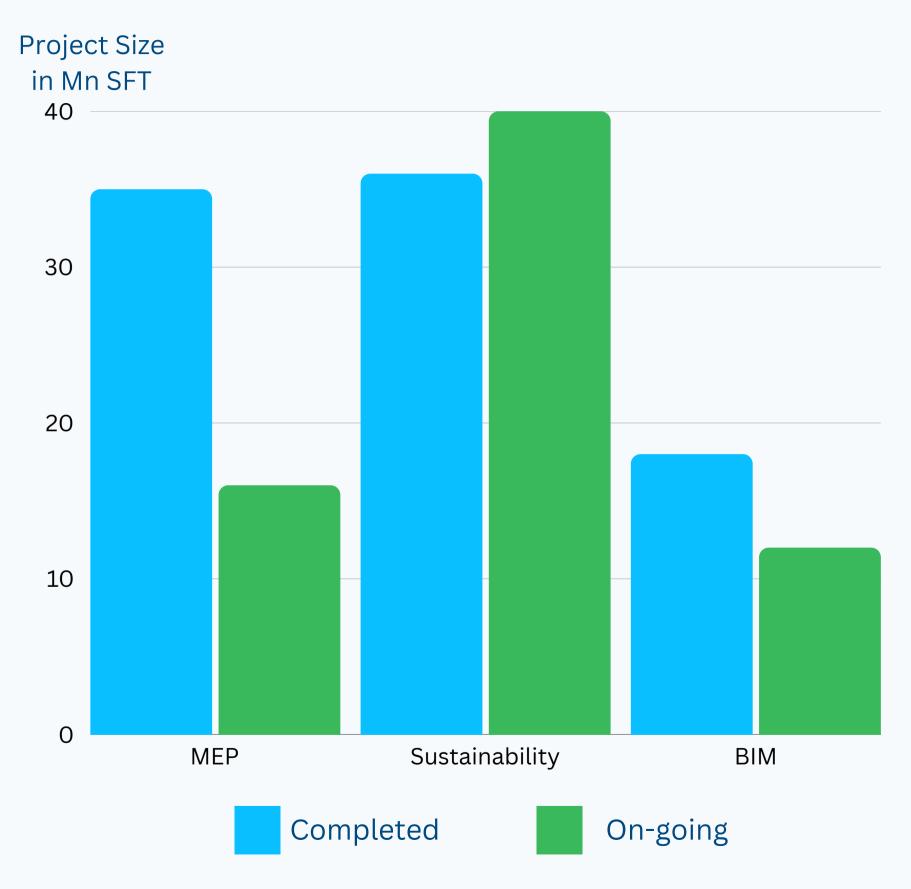

# Project Abstract

#### **LEED**

Number of Projects : 91
Certified Projects : 67
Ongoing Projects : 24

#### IGBC

Number of Projects : 6
Certified Projects : 2
Ongoing Projects : 4

#### **GRIHA**

Number of Projects : 13
Certified Projects : 5
Ongoing Projects : 8

#### WELL

Number of Projects : 5
Certified Projects : 1
Ongoing Projects : 4