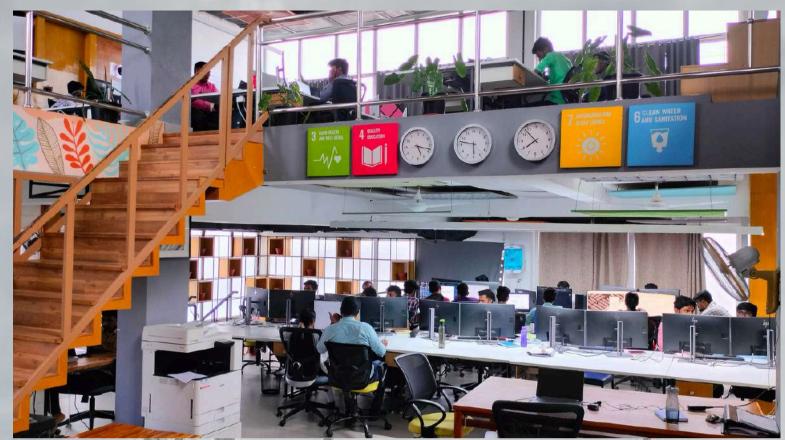

# Our Village office

in Maraneri, Sivakasi, Tamilnadu, India

- 200% Solar-Powered
- 100% Day-lighted
- 100% Views
- 55% Water Reuse
- 30% Roof Garden
- 39% Material Reuse

- 1. Solar Panel
- 2. Reused materials, ergonomic workstation.

- 3. Daylight design, hydration plants, aesthetic wall arts
- 4. Nature incorporated roof garden

**Acoustical Quiet Zone** 

**Proper Lightings** 

**Aesthetic Stair** 

**Stage for Celebration** 