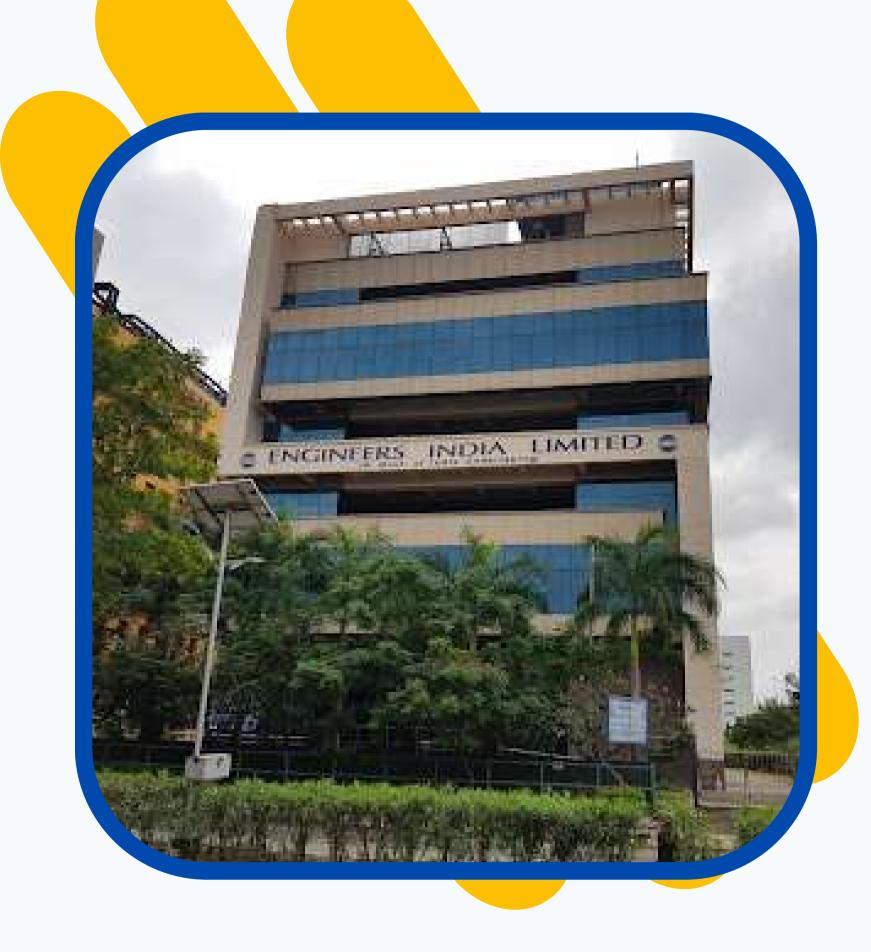

# **EI BHAWAN**

Site Area : 3,944 Square Meter

**Built up Area** : 10,734 Square Meter

Typology : Office Space

**GRIHA provisional rating**: 4 Stars

Year of Completion : 2014