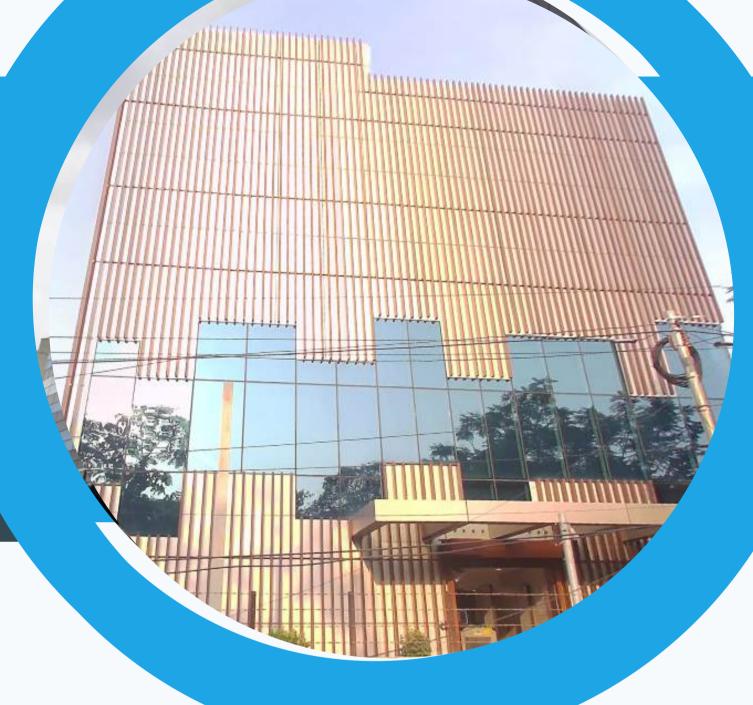

### NSEIL BUILDING-CHENNAI

Chennai, Tamilnadu, India

Project Size: 25,040 sq ft

- → 4 MW Server Load Capacity.
- Tier 4 certification.
- 1,000 Racks.

Energy Improvement Score