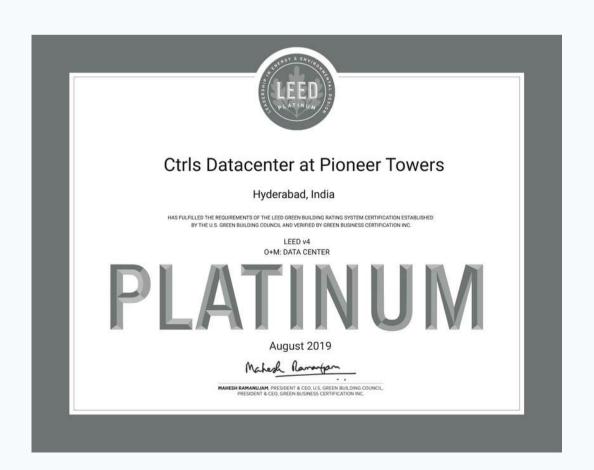

#### WELL

Number of Projects : 5
Certified Projects : 1
Ongoing Projects : 4

CTRLS DATACENTER AT PIONEER TOWERS

HITEC City, Hyderabad, India.

Project size: 242,122 sq ft

- ▶ 10 MW Server Load Capacity.
- Hyper Scale.
- Tier 3 certification.
- **1,400 Racks.**

The first LEED v4 O+M Platinum certified Datacenter in the world