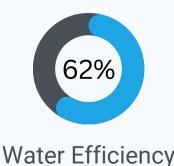

### NSEIL BUILDING-CHENNAI

Chennai, Tamilnadu, India

Project Size: 25,040 sq ft

- → 4 MW Server Load Capacity.
- Tier 4 certification.
- 1,000 Racks.

Energy Improvement Score