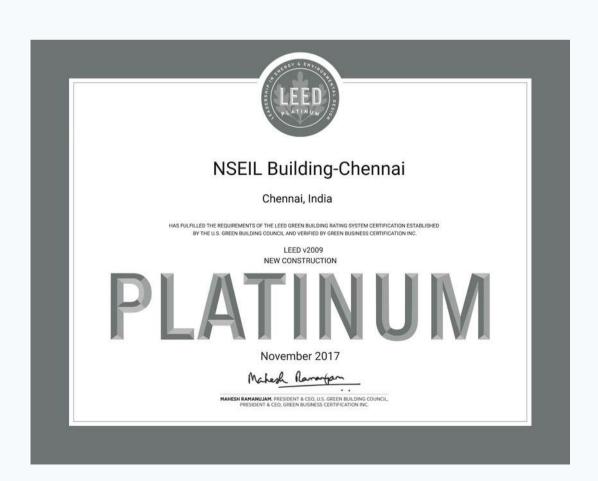

### NSEIL BUILDING-CHENNAI

Chennai, Tamilnadu, India

Project Size: 25,040 sq ft

- → 4 MW Server Load Capacity.
- Tier 4 certification.
- 1,000 Racks.

Energy Improvement Score