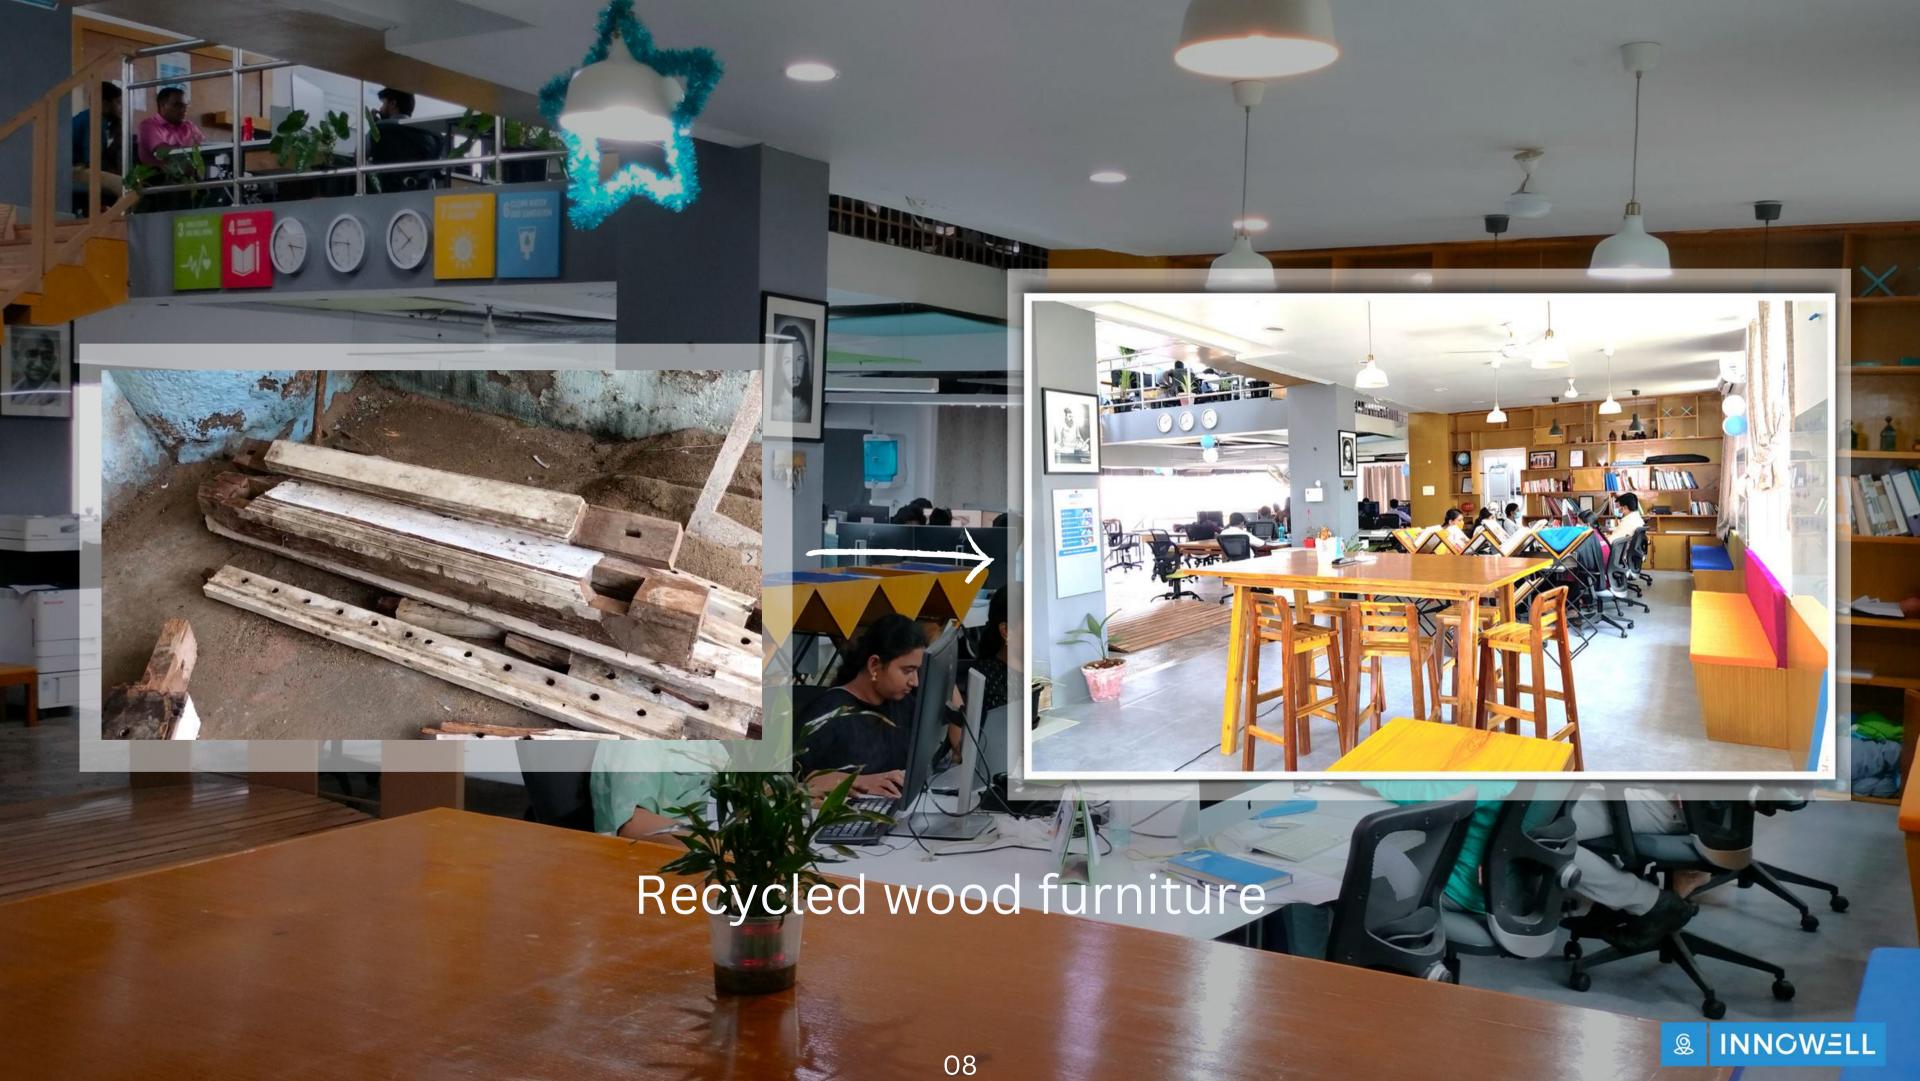

### Our Village office

in Maraneri, Sivakasi, Tamilnadu, India

- 200% Solar-Powered
- 100% Day-lighted
- 100% Views
- 55% Water Reuse
- 30% Roof Garden
- 39% Material Reuse

- 1. Solar Panel
- 2. Reused materials, ergonomic workstation.

- 3. Daylight design, hydration plants, aesthetic wall arts.
- 4. Nature incorporated roof garden.

**Acoustical Quiet Zone** 

**Proper Lightings** 

**Aesthetic Stair** 

**Stage for Celebration** 