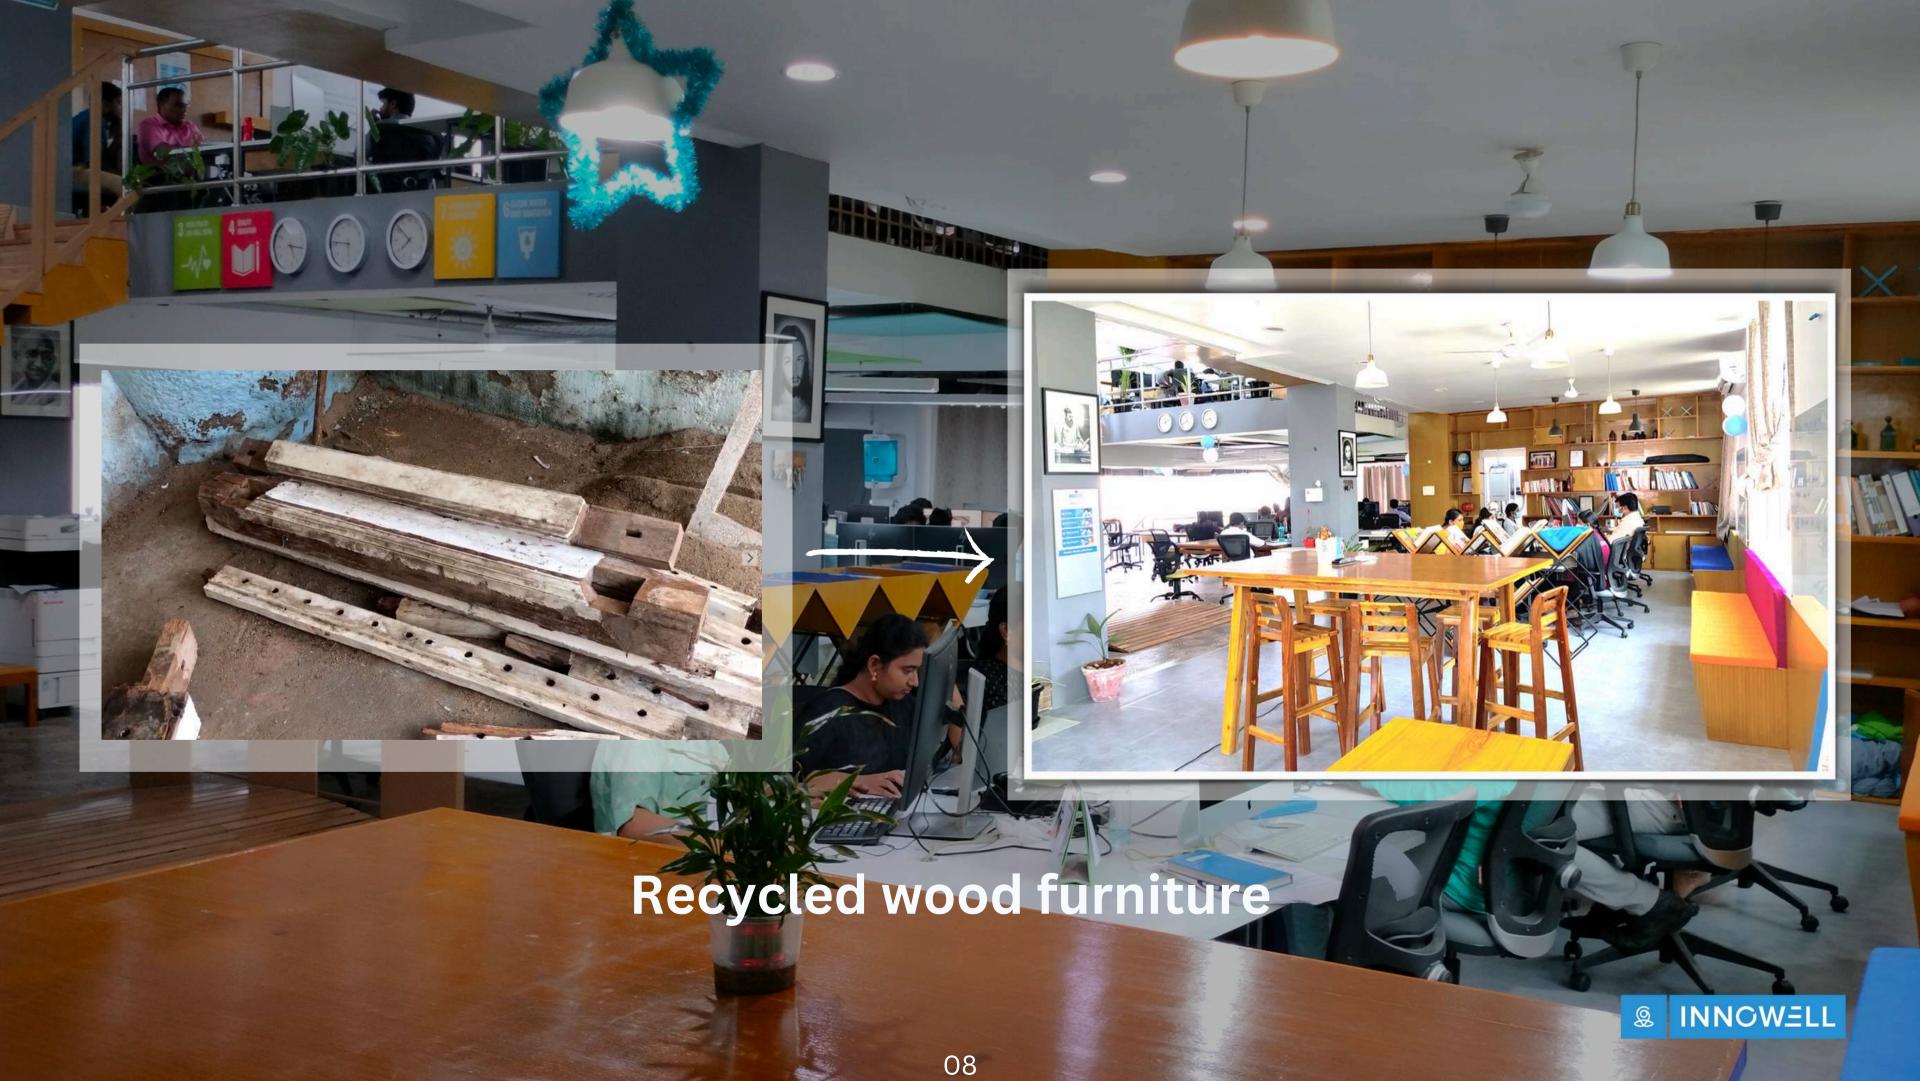

## Our Village office

in Maraneri, Sivakasi, Tamilnadu, India

- 300% Efficient HVAC
- 200% Solar-Powered
- 100% Day-lighted
- 100% Views
- 55% Water Reuse
- 30% Roof Garden
- 39% Material Reuse

- 1. Solar Panel
- 2. Reused materials, proper lighting, ergonomic workstation.
- 3. Daylight design, hydration plants, aesthetic wall arts
- 4. Nature incorporated roof garden