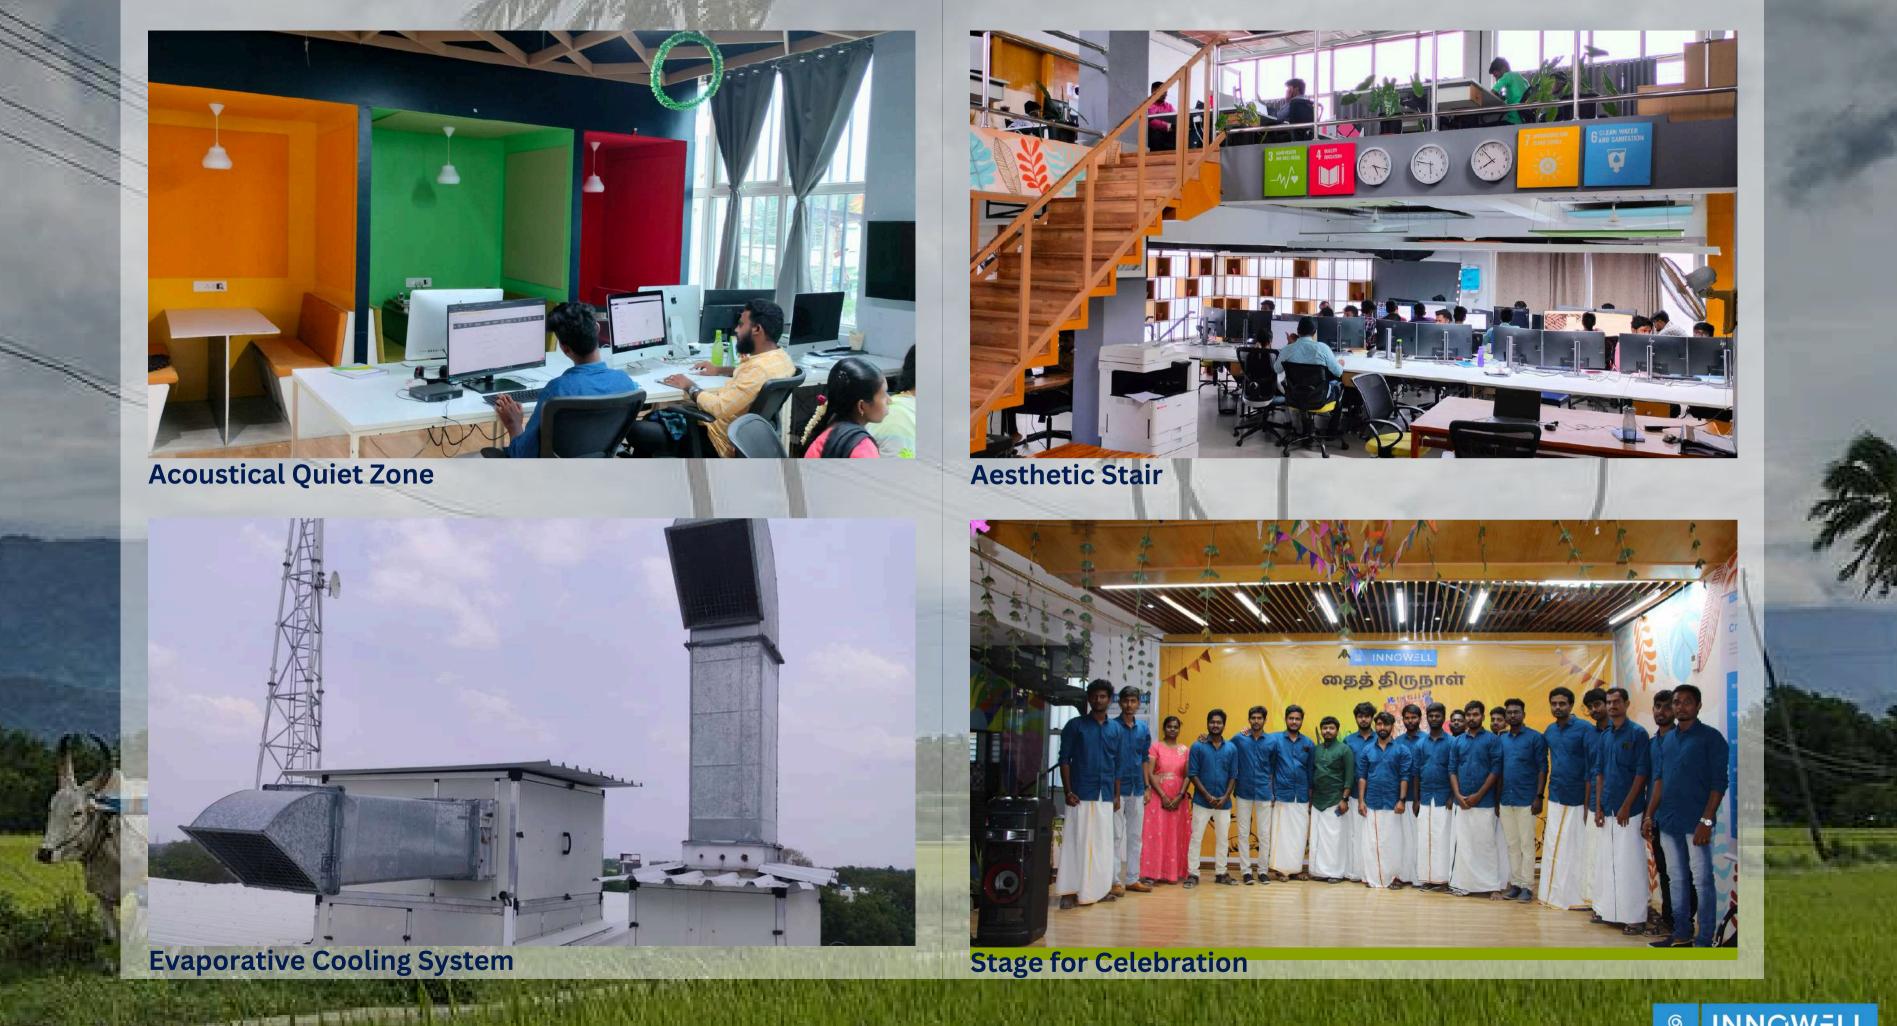

## Our Village office

in Maraneri, Sivakasi, Tamilnadu, India

- 300% Efficient HVAC
- 200% Solar-Powered
- 100% Day-lighted
- 100% Views
- 55% Water Reuse
- 30% Roof Garden
- 39% Material Reuse

- 1. Solar Panel
- 2. Reused materials, proper lighting, ergonomic workstation.
- 3. Daylight design, hydration plants, aesthetic wall arts
- 4. Nature incorporated roof garden