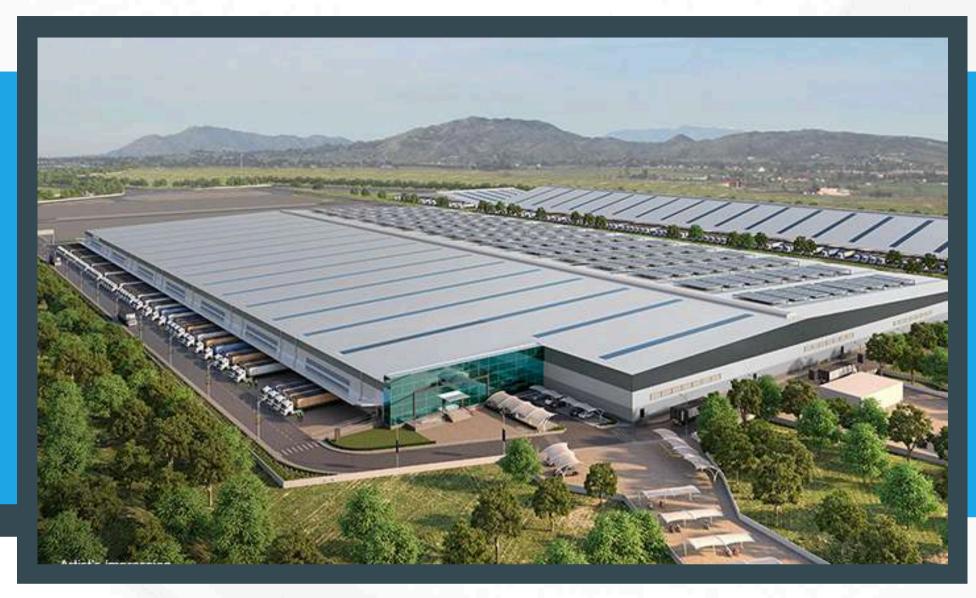

## ESR GMR LOGISTIC PARK

Hyderabad, Telangana India

Nature of Building: Warehouse

#### Scope of Work:

- Campus level MEPF system design.
- Five potential design option in each services with cost & energy efficiency.
- 30% cost efficient in FPS design with 100% compliance of FM Global guidelines.
- 20x faster design completion with 95% Quality control through AI Expert.
- Reduces Project Turnaround time with smart design decision.

#### **Project Size**