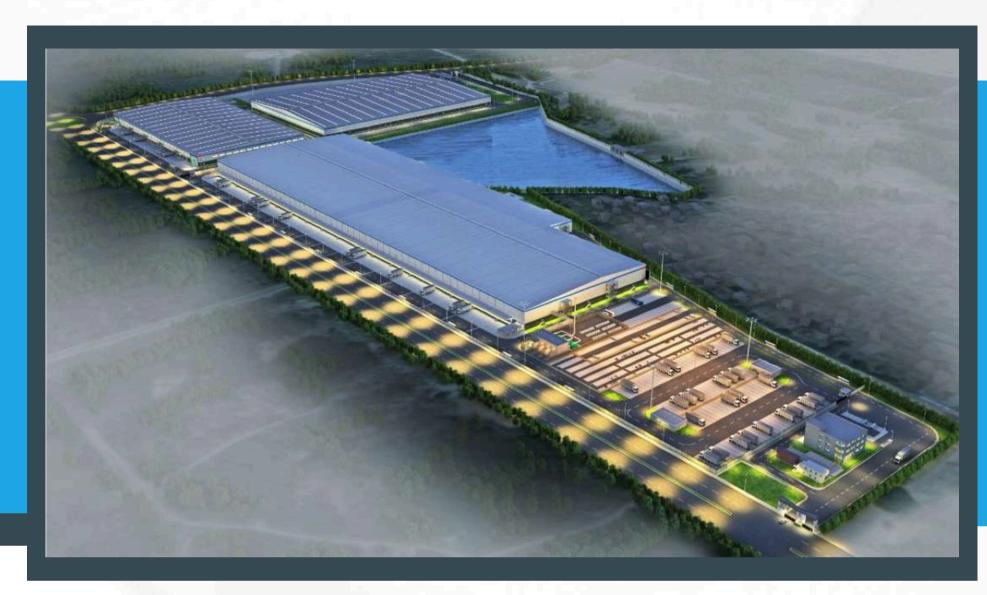

## ESR GMR LOGISTIC PARK

Hyderabad, Telangana India

Nature of Building: Warehouse

#### Scope of Work:

- Campus level MEPF system design.
- Five potential design option in each services with cost & energy efficiency.
- 30% cost efficient in FPS design with 100% compliance of FM Global guidelines.
- 20x faster design completion with 95% Quality control through AI Expert.
- Reduces Project Turnaround time with smart design decision.

#### **Project Size**