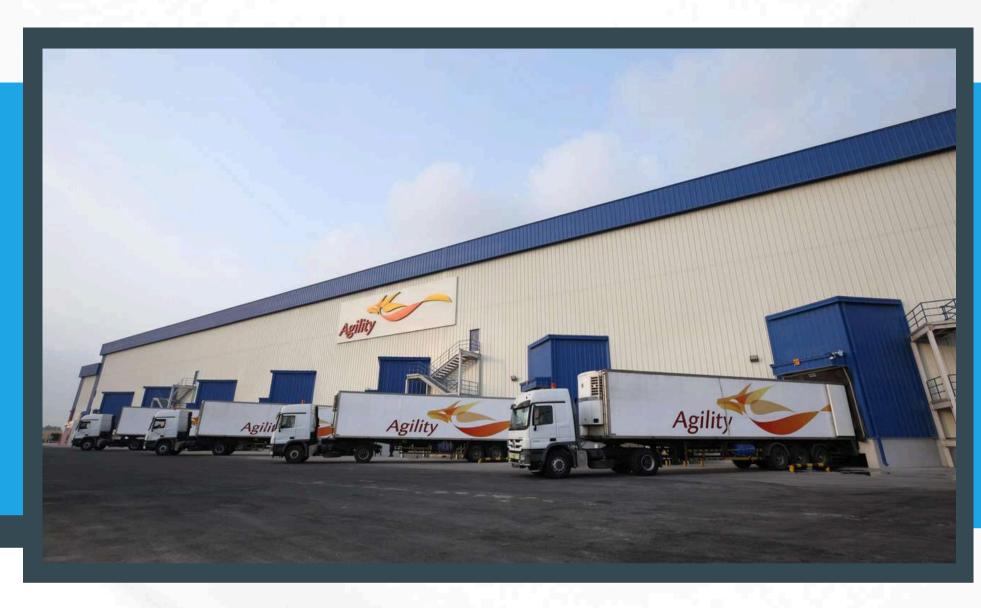

## LODHA ASODE INDUSTRIAL WAREHOUSE AND LOGISTIC PARK

Mumbai, Maharashtra India

Nature of Building: Warehouse

#### Scope of Work:

- Campus level MEPF system design.
- 20x faster design completion with 95% Quality control through AI Expert.
- Reduces Project Turnaround time with smart design decision.
- Effective Utilization of Machine Learning & Automation for Security and Safety design.
- MEPF system design focused on balancing Up-Front cost of the system with the long term operational saving.

#### **Project Size**

Apollo Tyres, Chennai

TPI Composites, Chennai

Saint Gobin India Pvt Ltd

Salcomp, Chennai

Mondelez Internal, Sricity

ITC - Paperboards and Specialty Papers Division, Telungana.

Zoho Tenkasi